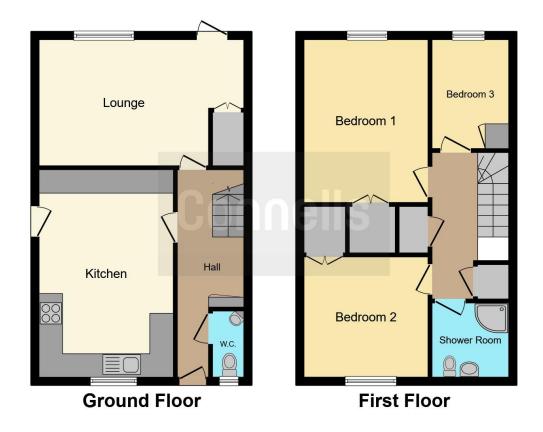

## **Property Description**

This is a great opportunity to own a family home within walking distance of Billericay high street and the station. The property is semi detached, with a garage at the rear of the property. This property has the benefit of new carpets throughout. Once through the front door there is an entrance hallway that gives access to the downstairs wc, the split level kitchen/diner, the separate good size lounge and stairs.

The kitchen is also a good size and includes integrated appliances, there is a raised section as you enter the room that makes a great space for a table to sit and enjoy family meal times. There is a door from the kitchen that offers access to the side of the property.

The lounge is a good size and has a large window that lets in plenty of light, there is also a feature fireplace giving the room a lovely focal point, there is also a door out to the garden. The upstairs of the property has two double bedrooms with built in storage and a further single bedroom. The family bathroom contains a Shower, toilet and basin.

#### Kitchen/Diner

16' 9" x 9' 7" ( 5.11m x 2.92m )

# Lounge

16' 11" x 16' 1" ( 5.16m x 4.90m )

#### **Bedroom One**

10' 4" x 13' 1" ( 3.15m x 3.99m )

## **Bedroom Two**

10' 4" x 9' 4" ( 3.15m x 2.84m )

## **Bedroom Three**

9' 1" x 6' 3" ( 2.77m x 1.91m )

Residential Sales & Lettings | Mortgage Services | Conveyancing | Surveyors | Land & New Homes

This floor plan is for illustrative purposes only. It is not drawn to scale. Any measurements, floor areas (including any total floor area), openings and orientation are approximate. No details are guaranteed, they cannot be relied upon for any purpose and they do not form part of any agreement. No liability is taken for any error, omission or misstatement. A party must rely upon its own inspection(s). Powered by www.focalagent.com