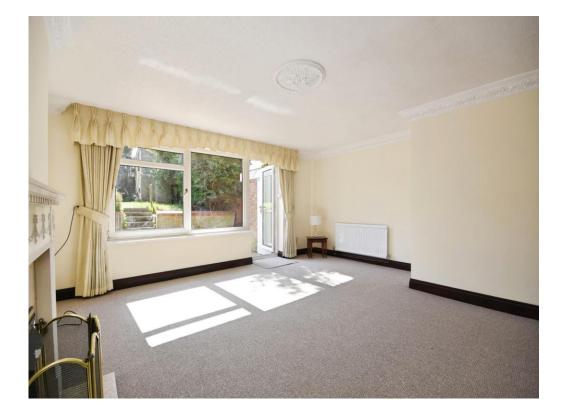

The lounge is a good size and has a large window that lets in plenty of light, there is also a feature fireplace giving the room a lovely focal point, there is also a door out to the garden. The upstairs of the property has two double bedrooms with built in storage and a further single bedroom. The family bathroom contains a Shower, toilet and basin.

# Lounge

16' 11" x 16' 1" ( 5.16m x 4.90m )