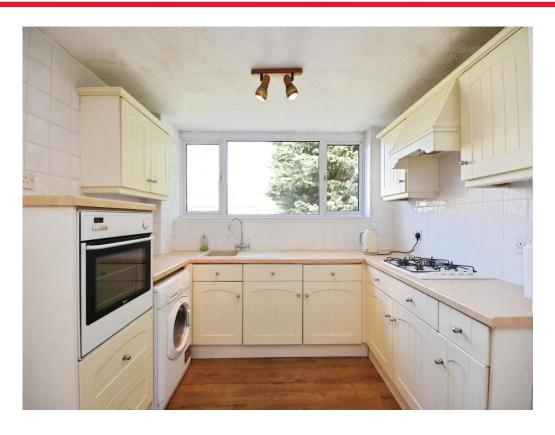

The kitchen is also a good size and includes integrated appliances, there is a raised section as you enter the room that makes a great space for a table to sit and enjoy family meal times. There is a door from the kitchen that offers access to the side of the property.

#### Kitchen/Diner

16' 9" x 9' 7" ( 5.11m x 2.92m )