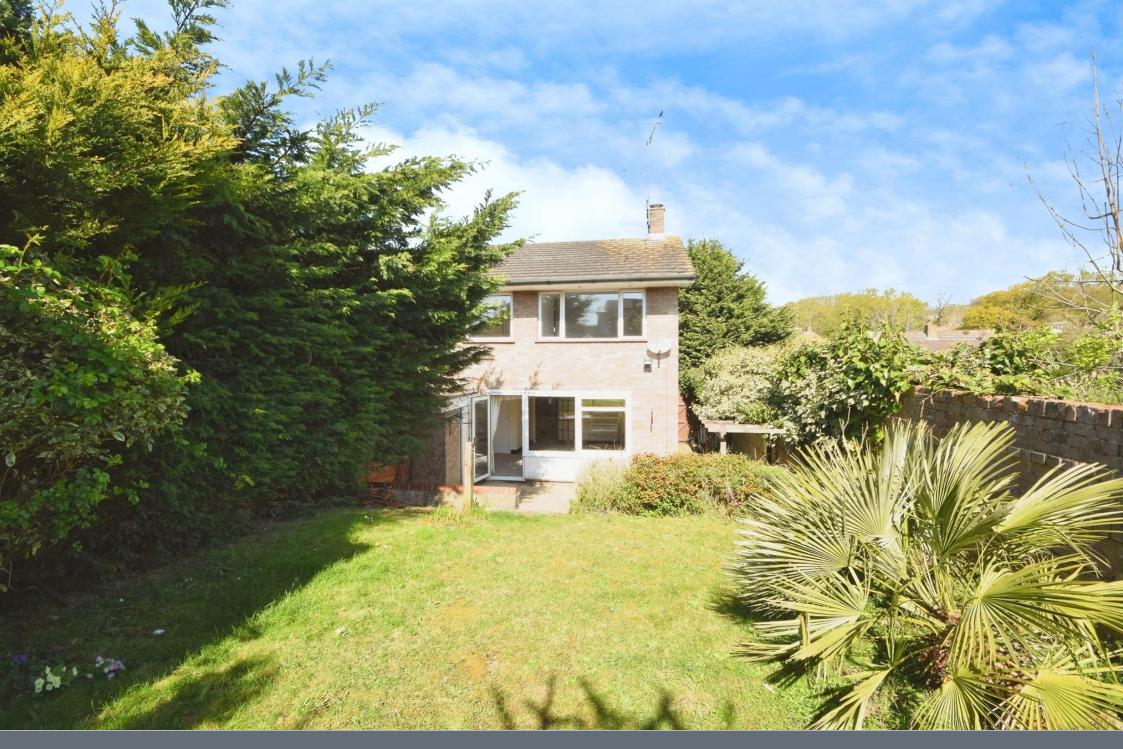

There is a garden to the rear of the property with a patio area and steps leading up to the raised lawn, the garage sits to the side of the garden and is accessed from a side road behind the garden, there is off road parking for one car.