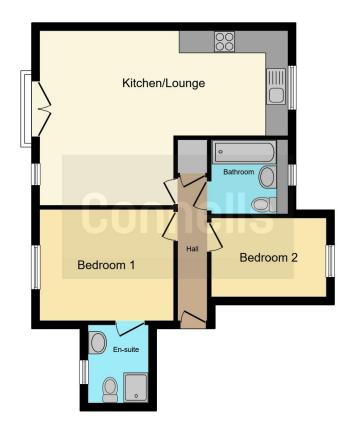

# **Open Plan Living Space**

15' 3" x 9' 11" ( 4.65m x 3.02m )

# Bedroom 1

11'8" x 10' (3.56m x 3.05m)

# Bedroom 2

9' 7" x 7' ( 2.92m x 2.13m )

Residential Sales & Lettings | Mortgage Services | Conveyancing | Surveyors | Land & New Homes

This floor plan is for illustrative purposes only. It is not drawn to scale. Any measurements, floor areas (including any total floor area), openings and orientation are approximate. No details are guaranteed, they cannot be relied upon for any purpose and they do not form part of any agreement. No liability is taken for any error, omission or misstatement. A party must rely upon its own inspection(s). Powered by www.focalagent.com