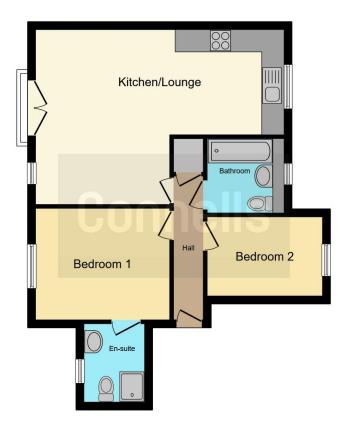

## **Open Plan Living Space**

15' 3" x 9' 11" ( 4.65m x 3.02m )

## Bedroom 1

11'8" x 10' (3.56m x 3.05m)

## Bedroom 2

9' 7" x 7' ( 2.92m x 2.13m )

Residential Sales & Lettings | Mortgage Services | Conveyancing | Surveyors | Land & New Homes

This floor plan is for illustrative purposes only. It is not drawn to scale. Any measurements, floor areas (including any total floor area), openings and orientation are approximate. No details are guaranteed, they cannot be relied upon for any purpose and they do not form part of any agreement. No liability is taken for any error, omission or misstatement. A party must rely upon its own inspection(s). Powered by www.focalagent.com