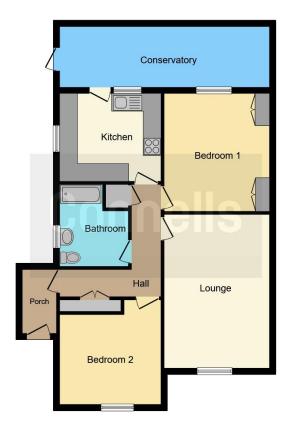

#### **Property Description**

This two bedroom semi detached bungalow is in a sought after location close to Billericay High Street. The property would benefit from some modernisation but has all the potential to be a great house for someone looking to downsize and be near all the local amenities as it is a short walk from Billericay high street.

The property has two good sized double bedrooms a family bathroom, a spacious lounge and kitchen with a conservatory running across the back of the property, There is a large garden with a garage reached via a shared driveway.

# Lounge

17' 1" x 11' 8" ( 5.21m x 3.56m )

### Kitchen

10' 7" x 11' ( 3.23m x 3.35m )

# **Bedroom One**

11' 9" x 13' (3.58m x 3.96m)

# **Bedroom Two**

10' 8" x 10' 1" ( 3.25m x 3.07m )

Residential Sales & Lettings | Mortgage Services | Conveyancing | Surveyors | Land & New Homes

This floor plan is for illustrative purposes only. It is not drawn to scale. Any measurements, floor areas (including any total floor area), openings and orientation are approximate. No details are guaranteed, they cannot be relied upon for any purpose and they do not form part of any agreement. No liability is taken for any error, omission or misstatement. A party must rely upon its own inspection(s). Powered by www.focalagent.com