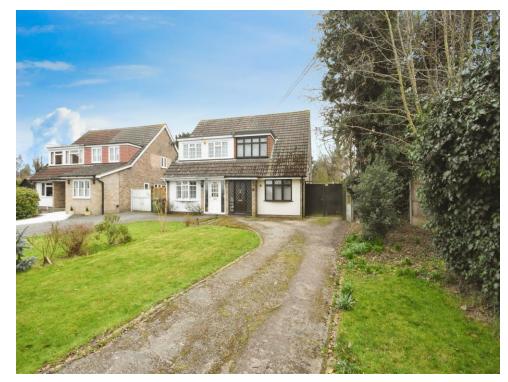

#### **Property Description**

Three bedroom semi detached house is perfect for anyone who wants to put their own stamp on a property, this property is a blank canvas and comes with planning permission for single storey front extension and single storey rear extension, with front and rear dormer window extension.

The already well proportioned property offers a lot of living space offering a separate lounge, kitchen and dining room. Upstairs three good size bedrooms and family bathroom. Being set well back from the road it has a large driveway for multiple cars plus the added bonus of a garage. To the rear of the property there is a good sized garden with further potential at the side to extend subject to planning permission.