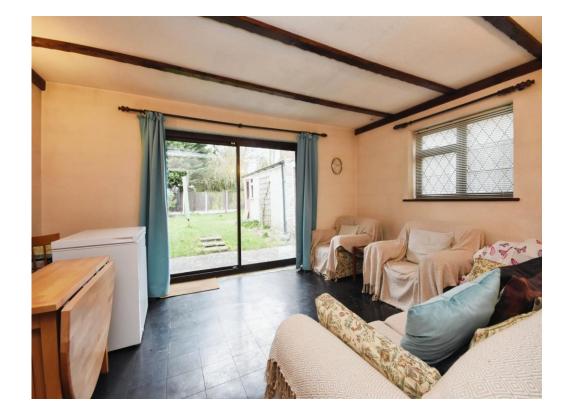

## **Dining Room**

9' 4" x 9' 8" ( 2.84m x 2.95m )

### Lounge

15' 7" x 11' 8" ( 4.75m x 3.56m )

#### Kitchen

9' 10" x 9' 4" ( 3.00m x 2.84m )