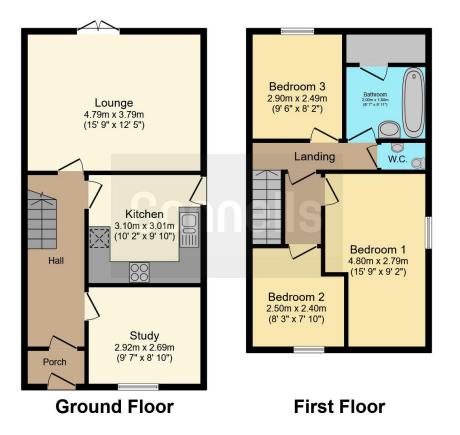

#### **Property Description**

Three bedroom semi detached house is perfect for anyone who wants to put their own stamp on a property, this property is a blank canvas and comes with planning permission for single storey front extension and single storey rear extension, with front and rear dormer window extension.

The already well proportioned property offers a lot of living space offering a separate lounge, kitchen and dining room. Upstairs three good size bedrooms and family bathroom. Being set well back from the road it has a large driveway for multiple cars plus the added bonus of a garage. To the rear of the property there is a good sized garden with further potential at the side to extend subject to planning permission.

### Lounge

15' 7" x 11' 8" ( 4.75m x 3.56m )

#### Kitchen

9' 10" x 9' 4" ( 3.00m x 2.84m )

## Bedroom One

10' 8" x 9' 6" ( 3.25m x 2.90m )

### Bedroom Two

9' 4" x 8' 1" ( 2.84m x 2.46m )

### **Bedroom Three**

6' x 8' (1.83m x 2.44m)

Residential Sales & Lettings | Mortgage Services | Conveyancing | Surveyors | Land & New Homes

To view this property please contact Connells on