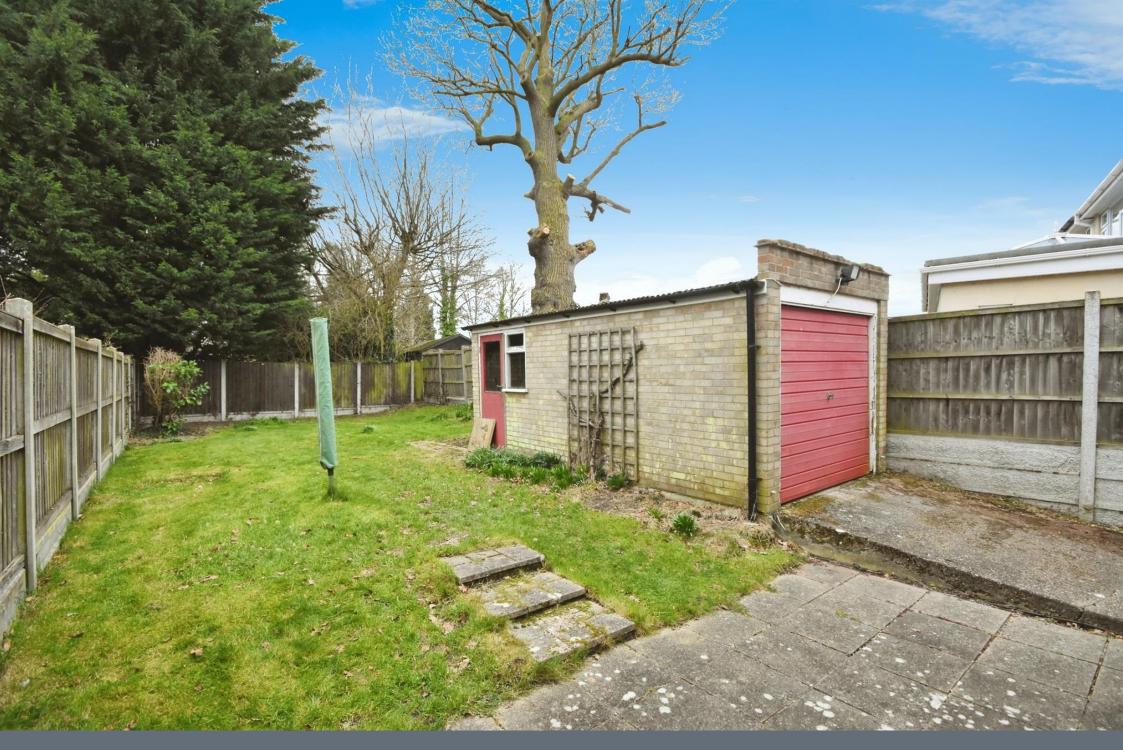

The already well proportioned property offers a lot of living space offering a separate lounge, kitchen and dining room. Upstairs three good size bedrooms and family bathroom. Being set well back from the road it has a large driveway for multiple cars plus the added bonus of a garage. To the rear of the property there is a good sized garden with further potential at the side to extend subject to planning permission.