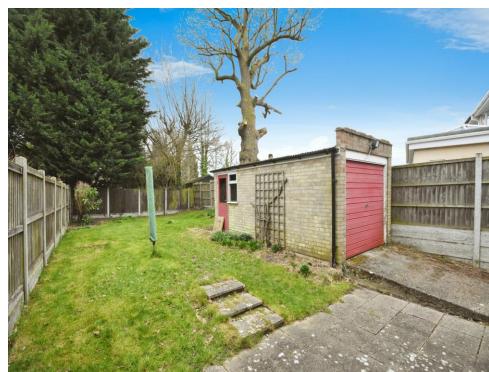

The already well proportioned property offers a lot of living space offering a separate lounge, kitchen and dining room. Upstairs three good size bedrooms and family bathroom. Being set well back from the road it has a large driveway for multiple cars plus the added bonus of a garage. To the rear of the property there is a good sized garden with further potential at the side to extend subject to planning permission.