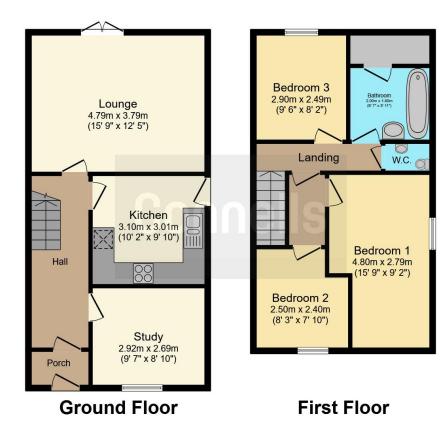

# Lounge

15' 7" x 11' 8" ( 4.75m x 3.56m )

#### Kitchen

9' 10" x 9' 4" ( 3.00m x 2.84m )