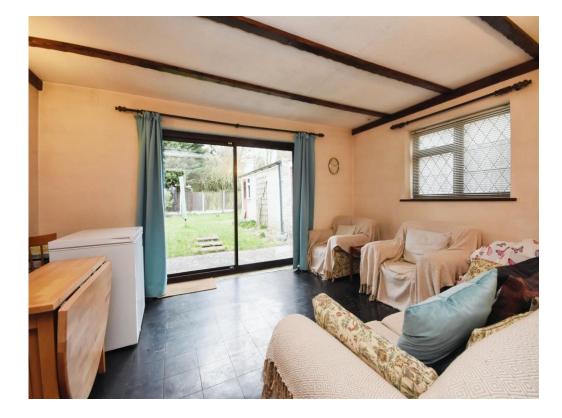

The already well proportioned property offers a lot of living space offering a separate lounge, kitchen and dining room. Upstairs three good size bedrooms and family bathroom. Being set well back from the road it has a large driveway for multiple cars plus the added bonus of a garage. To the rear of the property there is a good sized garden with further potential at the side to extend subject to planning permission.

# Lounge

15' 7" x 11' 8" ( 4.75m x 3.56m )