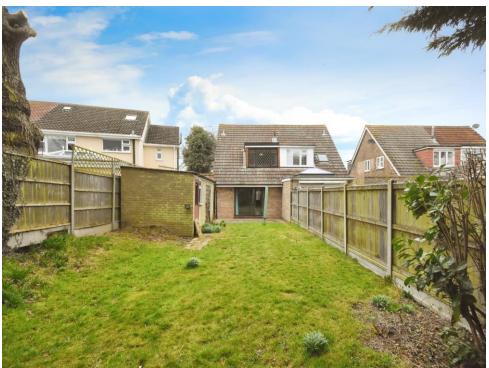

The already well proportioned property offers a lot of living space offering a separate lounge, kitchen and dining room. Upstairs three good size bedrooms and family bathroom. Being set well back from the road it has a large driveway for multiple cars plus the added bonus of a garage. To the rear of the property there is a good sized garden with further potential at the side to extend subject to planning permission.