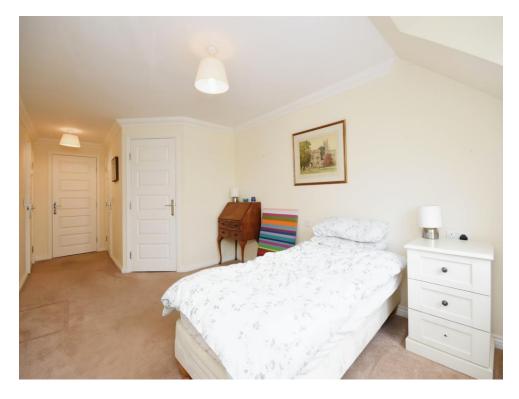

Upon entry to the apartment, there is a welcoming hallway area providing access to all living spaces. To the left is the main bedroom complete with an ensuite shower room and walk in wardrobe. The second bedroom is also a generously sized double room and there is a further full size bathroom.

#### Bedroom 2

Irregular Shaped Room 15'  $\times$  9' 1" ( 4.57m  $\times$  2.77m)

Double glazed window to front, wall mounted electric heater

This floor plan is for illustrative purposes only. It is not drawn to scale. Any measurements, floor areas (including any total floor area), openings and orientation are approximate. No details are guaranteed, they cannot be relied upon for any purpose and they do not form part of any agreement. No liability is taken for any error, omission or misstatement. A party must rely upon its own inspection(s). Powered by www.focalagent.com