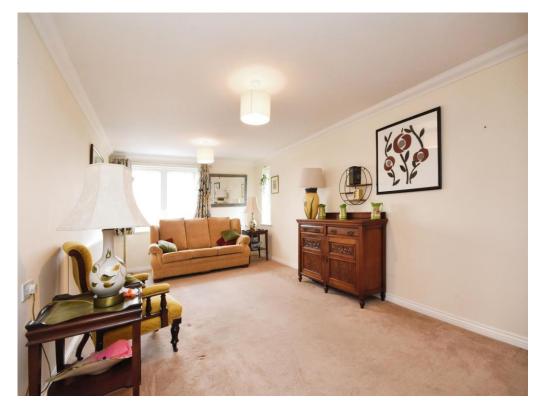

The sizeable lounge/dining space is flooded by light via the duel aspect windows and is adjacent to the modern kitchen which provides integrated appliances including a fridge/freezer, oven and washing machine. Externally the well maintained beautiful gardens provide plenty of communal outside space, at the front of the property there is a car park providing communal parking.

# Lounge

19' 1" x 11' (5.82m x 3.35m)

Double glazed windows to front and side. Two wall mounted electric heaters