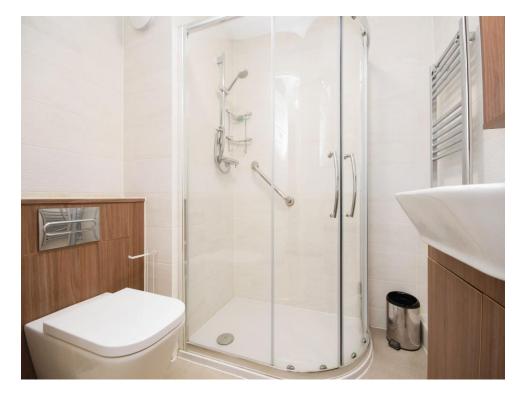

Upon entry to the apartment, there is a welcoming hallway area providing access to all living spaces. To the left is the main bedroom complete with an ensuite shower room and walk in wardrobe. The second bedroom is also a generously sized double room and there is a further full size bathroom.

### **Master Bedroom**

Irregular Shaped Room 15'  $\times$  10' ( 4.57m  $\times$  3.05m)

Double glazed window to front, walk in wardrobe, wall mounted electric heater, ensuite and walk in wardrobe