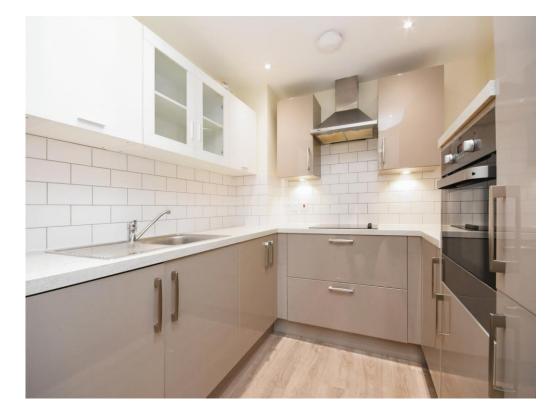

The sizeable lounge/dining space is flooded by light via the duel aspect windows and is adjacent to the modern kitchen which provides integrated appliances including a fridge/freezer, oven and washing machine. Externally the well maintained beautiful gardens provide plenty of communal outside space, at the front of the property there is a car park providing communal parking.

#### Kitchen

8' x 8' (2.44m x 2.44m)

The stylish modern fitted kitchen benefits from integrated appliances: Electric oven and hob with cooker hood over, Fridge freezer and washing machine