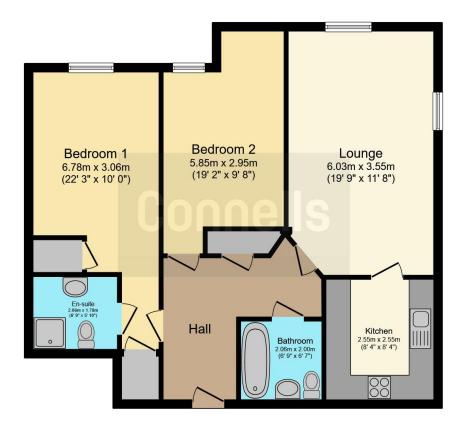

# **Property Description**

This executive self-contained second floor retirement apartment consists of two double bedrooms provides peace and privacy in addition to excellent communal areas such as a lounge and kitchen area. There is a Lodge Manager and a 24 hour Care line support system. Extra security is offered via the Camera entry system with a lift providing access to all floors.

Upon entry to the apartment, there is a welcoming hallway area providing access to all living spaces. To the left is the main bedroom complete with an ensuite shower room and walk in wardrobe. The second bedroom is also a generously sized double room and there is a further full size bathroom.

The sizeable lounge/dining space is flooded by light via the duel aspect windows and is adjacent to the modern kitchen which provides integrated appliances including a fridge/freezer, oven and washing machine. Externally the well maintained beautiful gardens provide plenty of communal outside space, at the front of the property there is a car park providing communal parking.

#### Kitchen

8' x 8' (2.44m x 2.44m)

The stylish modern fitted kitchen benefits from integrated appliances: Electric oven and hob with cooker hood over, Fridge freezer and washing machine

# Lounge

19' 1" x 11' (5.82m x 3.35m)

Double glazed windows to front and side. Two wall mounted electric heaters

### **Master Bedroom**

Irregular Shaped Room 15'  $\times$  10' ( 4.57m  $\times$  3.05m)

Double glazed window to front, walk in wardrobe, wall mounted electric heater, ensuite and walk in wardrobe

#### Bedroom 2

Irregular Shaped Room 15'  $\times$  9' 1" ( 4.57m  $\times$  2.77m)

Double glazed window to front, wall mounted electric heater

This floor plan is for illustrative purposes only. It is not drawn to scale. Any measurements, floor areas (including any total floor area), openings and orientation are approximate. No details are guaranteed, they cannot be relied upon for any purpose and they do not form part of any agreement. No liability is taken for any error, omission or misstatement. A party must rely upon its own inspection(s). Powered by www.focalagent.com