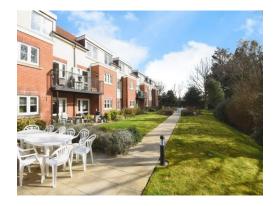

The sizeable lounge/dining space is flooded by light via the duel aspect windows and is adjacent to the modern kitchen which provides integrated appliances including a fridge/freezer, oven and washing machine. Externally the well maintained beautiful gardens provide plenty of communal outside space, at the front of the property there is a car park providing communal parking.