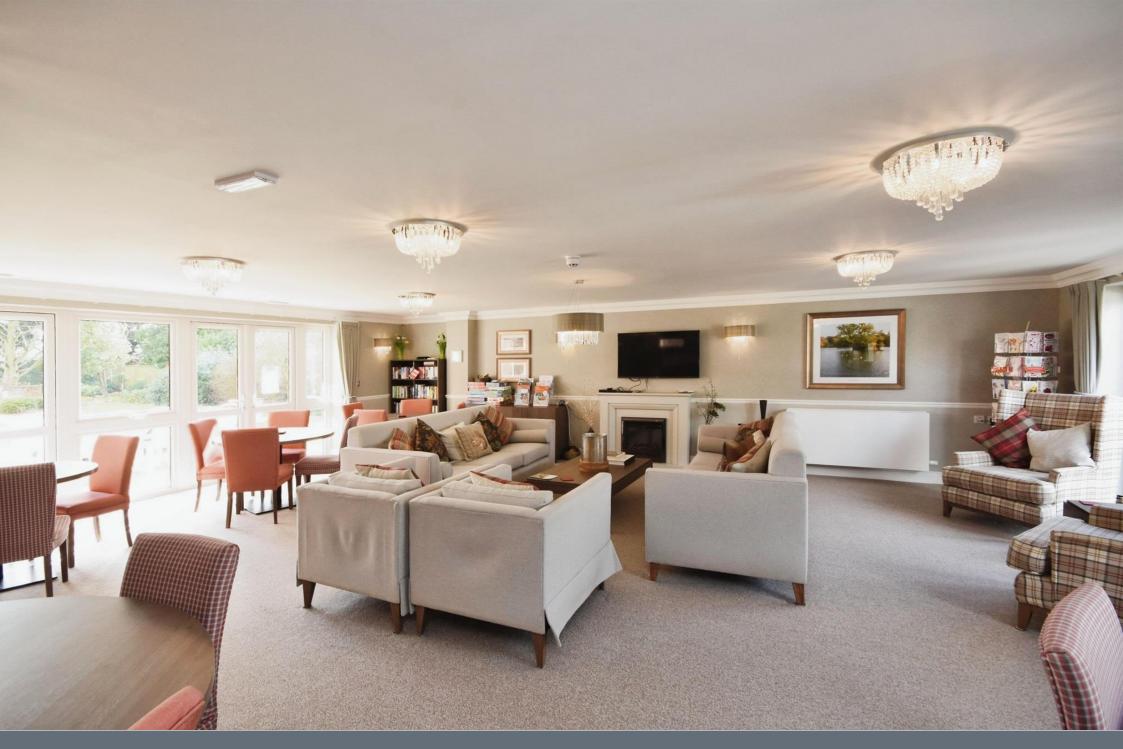

# **Property Description**

This executive self-contained second floor retirement apartment consists of two double bedrooms provides peace and privacy in addition to excellent communal areas such as a lounge and kitchen area. There is a Lodge Manager and a 24 hour Care line support system. Extra security is offered via the Camera entry system with a lift providing access to all floors.

The sizeable lounge/dining space is flooded by light via the duel aspect windows and is adjacent to the modern kitchen which provides integrated appliances including a fridge/freezer, oven and washing machine. Externally the well maintained beautiful gardens provide plenty of communal outside space, at the front of the property there is a car park providing communal parking.