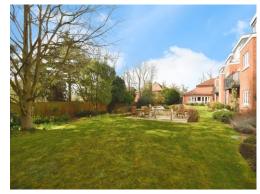

The sizeable lounge/dining space is flooded by light via the duel aspect windows and is adjacent to the modern kitchen which provides integrated appliances including a fridge/freezer, oven and washing machine. Externally the well maintained beautiful gardens provide plenty of communal outside space, at the front of the property there is a car park providing communal parking.