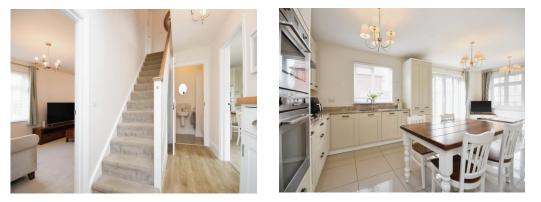

#### Kitchen/Diner

24' 9" x 11' 5" ( 7.54m x 3.48m )

#### **Utility Room**

5' 4" x 6' 5" ( 1.63m x 1.96m )