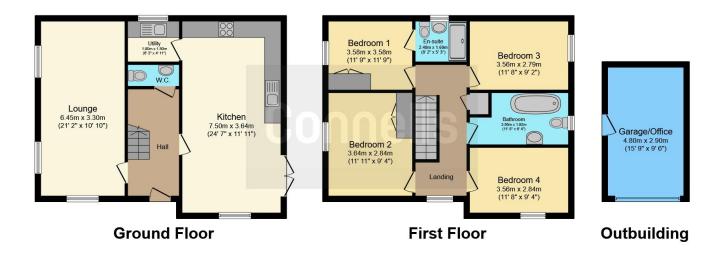

#### Lounge

21' 1" x 11' 7" ( 6.43m x 3.53m )

#### Kitchen/Diner

24' 9" x 11' 5" ( 7.54m x 3.48m )

#### **Utility Room**

5' 4" x 6' 5" ( 1.63m x 1.96m )

#### Bedroom 1

11' 9" x 11' 11" ( 3.58m x 3.63m )

#### Bedroom 2

9' 1" x 10' 1" ( 2.77m x 3.07m )

#### Bedroom 3

11' 6" x 8' 11" ( 3.51m x 2.72m )

#### Bedroom 4

12' 6" x 9' 1" ( 3.81m x 2.77m )

Residential Sales & Lettings | Mortgage Services | Conveyancing | Surveyors | Land & New Homes

This floor plan is for illustrative purposes only. It is not drawn to scale. Any measurements, floor areas (including any total floor area), openings and orientation are approximate. No details are guaranteed, they cannot be relied upon for any purpose and they do not form part of any agreement. No liability is taken for any error, omission or misstatement. A party must rely upon its own inspection(s). Powered by www.focalagent.com