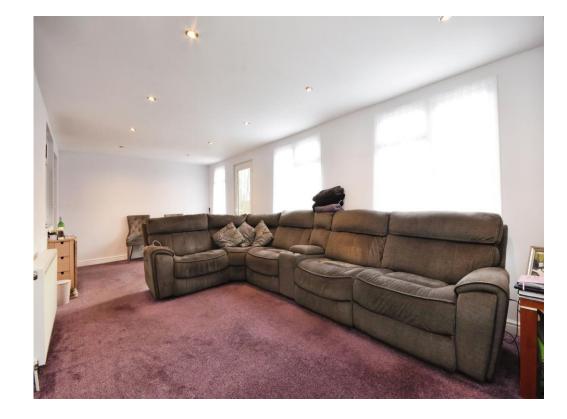

Property one is a semi detached chalet bungalow, the ground floor of this property has two double bedrooms, a family bathroom, a modern kitchen, a good sized dining room with doors into the large lounge that runs along the back of the house with access to the garden. On the first floor there is a double bedroom, dressing room and ensuite shower room.

**Living Room** 

25' 1" x 10' 10" ( 7.65m x 3.30m )

**Bedroom One** 

11' 2" x 11' 10" ( 3.40m x 3.61m )

**Bedroom Two** 

10' 9" x 9' ( 3.28m x 2.74m )

**Bedroom Three** 

13' 8" x 11' 3" ( 4.17m x 3.43m )