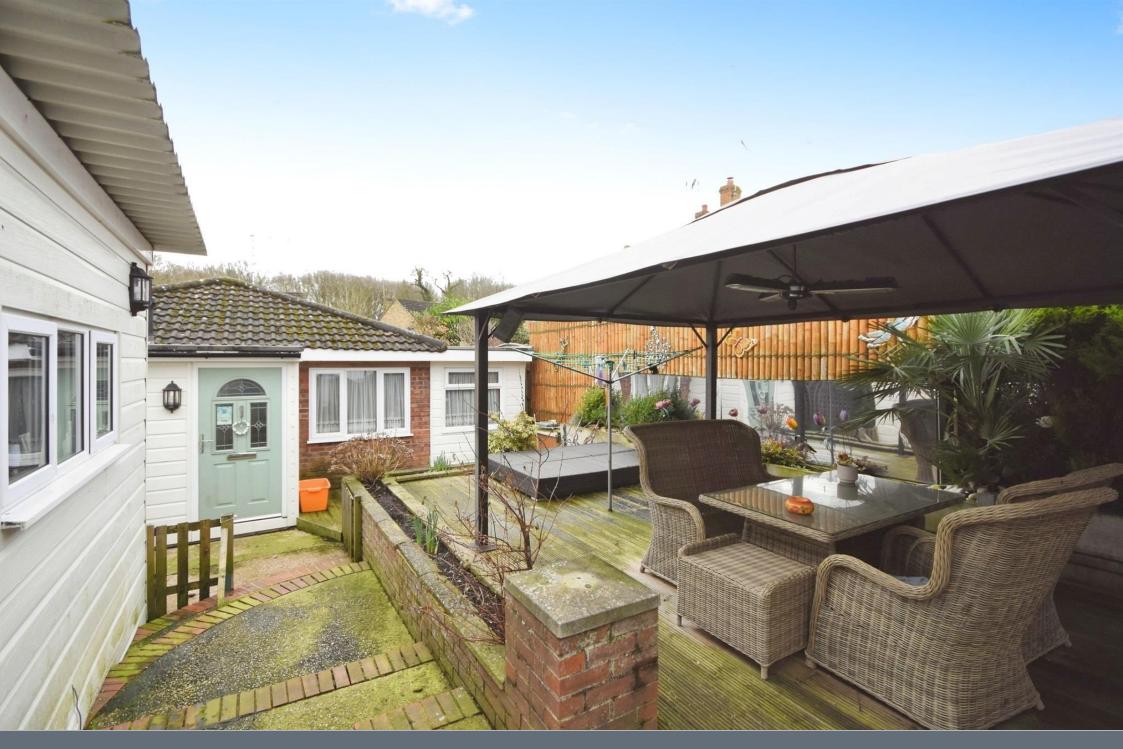

Property two is a detached bungalow/annexe sitting at the bottom of the garden with two bedrooms, a lounge/diner, modern kitchen and a shower room.

In between the two properties is a courtyard style garden with a covered area ideal for entertaining on a warm summers evening, a raised koi pond and plenty of patio area. This property also has a large workshop fitted with power and lights and additional storage under the main bungalow as the property and garden are on a split level.

The Driveway to the front of the property has space for several cars and there is also access to the back of the property via a wide pathway at the side. This is a sought after location, due to its proximity to Billericay High Street with a good range of shops, bars and restaurants and the station being within walking distance.