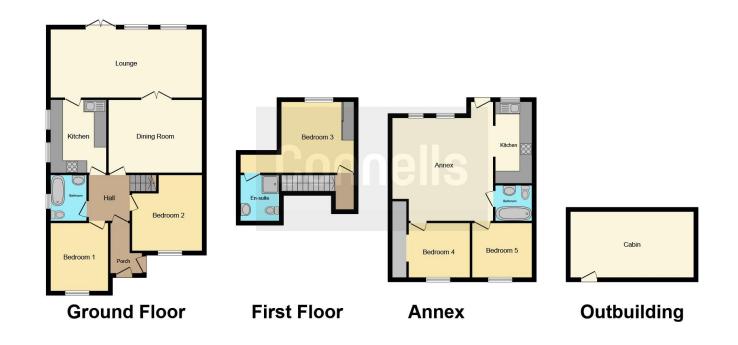

Property one is a semi detached chalet bungalow, the ground floor of this property has two double bedrooms, a family bathroom, a modern kitchen, a good sized dining room with doors into the large lounge that runs along the back of the house with access to the garden. On the first floor there is a double bedroom, dressing room and ensuite shower room.

Property two is a detached bungalow/annexe sitting at the bottom of the garden with two bedrooms, a lounge/diner, modern kitchen and a shower room.

In between the two properties is a courtyard style garden with a covered area ideal for entertaining on a warm summers evening, a raised koi pond and plenty of patio area. This property also has a large workshop fitted with power and lights and additional storage under the main bungalow as the property and garden are on a split level.

This property is a must see to fully appreciate all it has to offer.

| Prop | erty | One |
|------|------|-----|
|------|------|-----|

Kitchen

11' 10" x 8' 10" ( 3.61m x 2.69m )

**Dining Room** 

15' 1" x 12' (4.60m x 3.66m)

**Living Room** 

25' 1" x 10' 10" ( 7.65m x 3.30m )

**Bedroom One** 

11' 2" x 11' 10" ( 3.40m x 3.61m )

**Bedroom Two** 

10' 9" x 9' ( 3.28m x 2.74m )

**Bedroom Three** 

13' 8" x 11' 3" ( 4.17m x 3.43m )

**Ensuite** 

6' 6" x 6' 3" ( 1.98m x 1.91m )

**Wardrobe One** 

4' 4" x 2' 5" ( 1.32m x 0.74m )

**Property Two** 

Kitchen

12' 1" x 7' 11" ( 3.68m x 2.41m )

**Living Room** 

19' 1" x 16' 4" ( 5.82m x 4.98m )

**Bedroom One** 

10' 2" x 9' 7" ( 3.10m x 2.92m )

Walk In Wardrobe

15' 6" x 5' 4" ( 4.72m x 1.63m )

**Bedroom Two** 

9' 6" x 8' 7" ( 2.90m x 2.62m )

Residential Sales & Lettings | Mortgage Services | Conveyancing | Surveyors | Land & New Homes