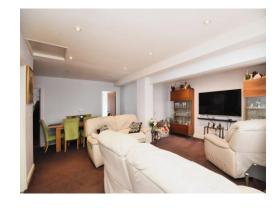

Property two is a detached bungalow/annexe sitting at the bottom of the garden with two bedrooms, a lounge/diner, modern kitchen and a shower room.

In between the two properties is a courtyard style garden with a covered area ideal for entertaining on a warm summers evening, a raised koi pond and plenty of patio area. This property also has a large workshop fitted with power and lights and additional storage under the main bungalow as the property and garden are on a split level.