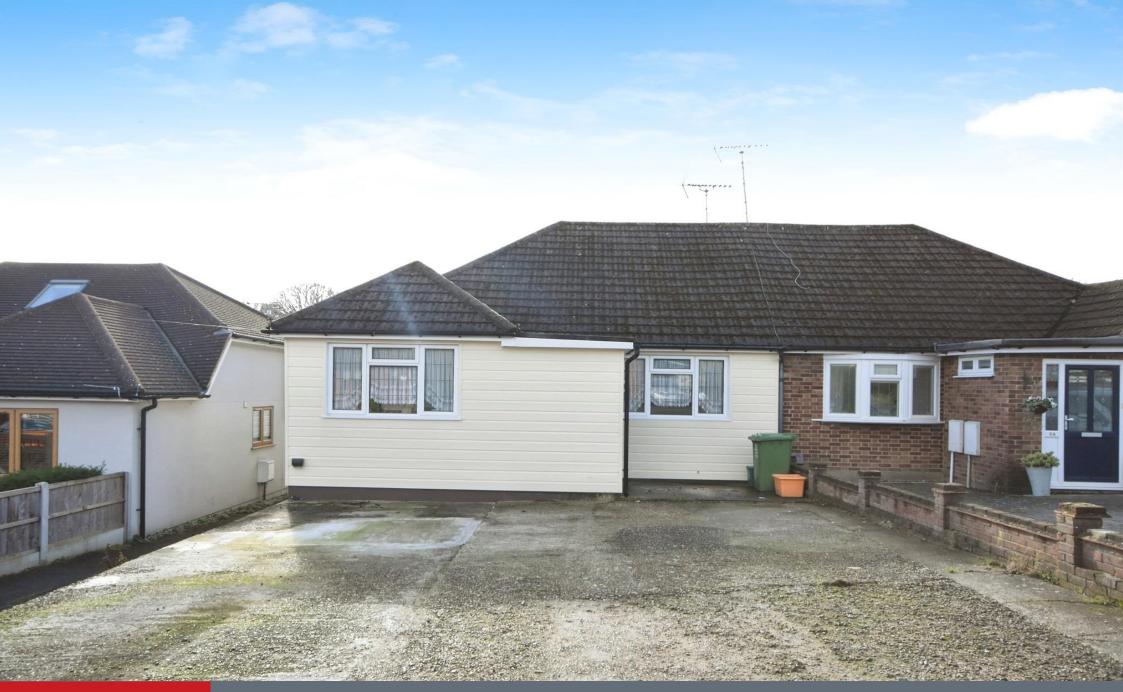

Connells

Hillside Road Billericay

Property one is a semi detached chalet bungalow, the ground floor of this property has two double bedrooms, a family bathroom, a modern kitchen, a good sized dining room with doors into the large lounge that runs along the back of the house with access to the garden. On the first floor there is a double bedroom, dressing room and ensuite shower room.

The Driveway to the front of the property has space for several cars and there is also access to the back of the property via a wide pathway at the side. This is a sought after location, due to its proximity to Billericay High Street with a good range of shops, bars and restaurants and the station being within walking distance.