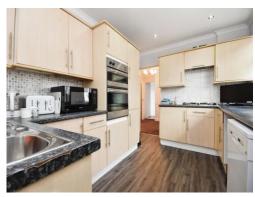

Property two is a detached bungalow/annexe sitting at the bottom of the garden with two bedrooms, a lounge/diner, modern kitchen and a shower room.

In between the two properties is a courtyard style garden with a covered area ideal for entertaining on a warm summers evening, a raised koi pond and plenty of patio area. This property also has a large workshop fitted with power and lights and additional storage under the main bungalow as the property and garden are on a split level.