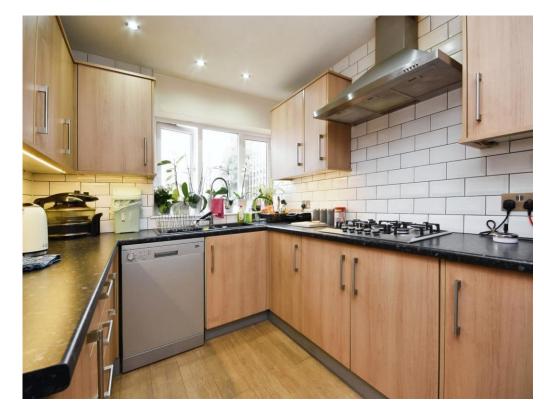

Property one is a semi detached chalet bungalow, the ground floor of this property has two double bedrooms, a family bathroom, a modern kitchen, a good sized dining room with doors into the large lounge that runs along the back of the house with access to the garden. On the first floor there is a double bedroom, dressing room and ensuite shower room.

This property is a must see to fully appreciate all it has to offer.

| Prop | erty | One |
|------|------|-----|
|------|------|-----|

Kitchen

11' 10" x 8' 10" ( 3.61m x 2.69m )

**Dining Room** 

15' 1" x 12' (4.60m x 3.66m)