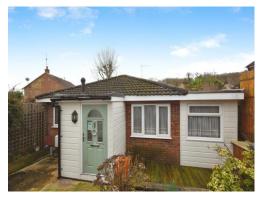

Property two is a detached bungalow/annexe sitting at the bottom of the garden with two bedrooms, a lounge/diner, modern kitchen and a shower room.

In between the two properties is a courtyard style garden with a covered area ideal for entertaining on a warm summers evening, a raised koi pond and plenty of patio area. This property also has a large workshop fitted with power and lights and additional storage under the main bungalow as the property and garden are on a split level.

The Driveway to the front of the property has space for several cars and there is also access to the back of the property via a wide pathway at the side. This is a sought after location, due to its proximity to Billericay High Street with a good range of shops, bars and restaurants and the station being within walking distance.