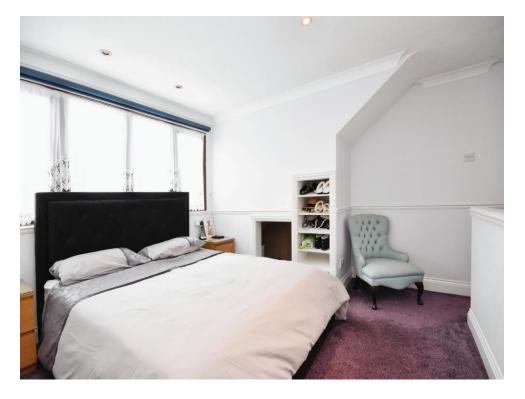

Property one is a semi detached chalet bungalow, the ground floor of this property has two double bedrooms, a family bathroom, a modern kitchen, a good sized dining room with doors into the large lounge that runs along the back of the house with access to the garden. On the first floor there is a double bedroom, dressing room and ensuite shower room.

**Ensuite** 

6' 6" x 6' 3" ( 1.98m x 1.91m )

**Wardrobe One** 

4' 4" x 2' 5" ( 1.32m x 0.74m )

**Property Two** 

Kitchen

12' 1" x 7' 11" ( 3.68m x 2.41m )

**Living Room** 