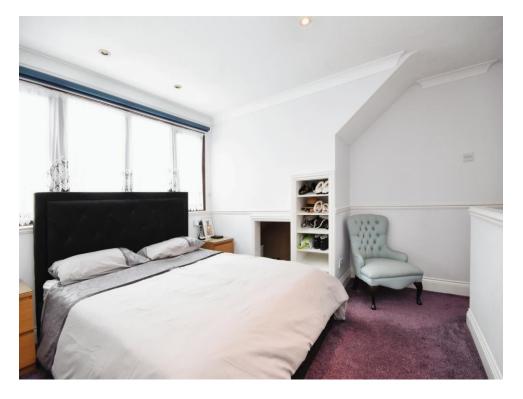

Property one is a semi detached chalet bungalow, the ground floor of this property has two double bedrooms, a family bathroom, a modern kitchen, a good sized dining room with doors into the large lounge that runs along the back of the house with access to the garden. On the first floor there is a double bedroom, dressing room and ensuite shower room.

13' 8" x 11' 3" ( 4.17m x 3.43m )

**Ensuite** 

6' 6" x 6' 3" ( 1.98m x 1.91m )

**Wardrobe One** 

 $4^{\scriptscriptstyle |}$   $4^{\scriptscriptstyle |}$  x  $2^{\scriptscriptstyle |}$   $5^{\scriptscriptstyle |}$  (  $1.32 m \times 0.74 m$  )