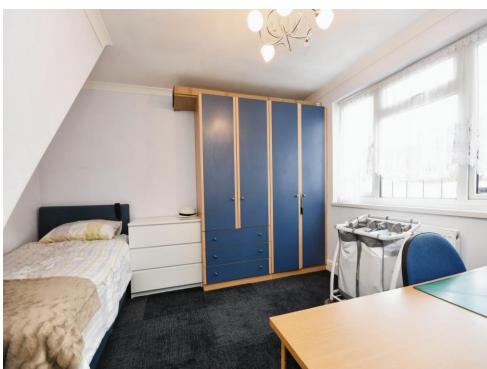

Property one is a semi detached chalet bungalow, the ground floor of this property has two double bedrooms, a family bathroom, a modern kitchen, a good sized dining room with doors into the large lounge that runs along the back of the house with access to the garden. On the first floor there is a double bedroom, dressing room and ensuite shower room.

13' 8" x 11' 3" ( 4.17m x 3.43m )

**Ensuite** 

6' 6" x 6' 3" ( 1.98m x 1.91m )

**Wardrobe One** 

 $4^{\scriptscriptstyle |}$   $4^{\scriptscriptstyle |}$  x  $2^{\scriptscriptstyle |}$   $5^{\scriptscriptstyle |}$  (  $1.32 m \times 0.74 m$  )