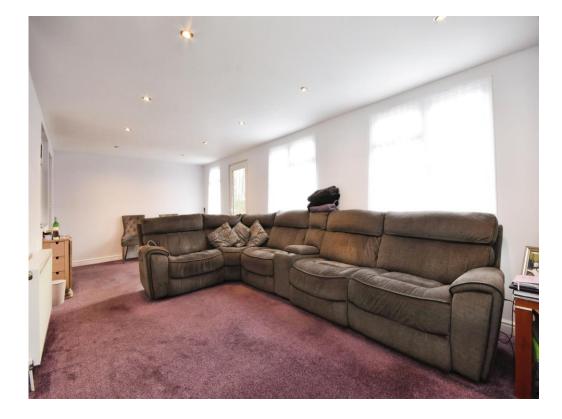

Property one is a semi detached chalet bungalow, the ground floor of this property has two double bedrooms, a family bathroom, a modern kitchen, a good sized dining room with doors into the large lounge that runs along the back of the house with access to the garden. On the first floor there is a double bedroom, dressing room and ensuite shower room.

15' 1" x 12' (4.60m x 3.66m)

**Living Room** 

25' 1" x 10' 10" ( 7.65m x 3.30m )

**Bedroom One** 

11' 2" x 11' 10" ( 3.40m x 3.61m )

**Bedroom Two** 

10' 9" x 9' (3.28m x 2.74m)

**Bedroom Three** 