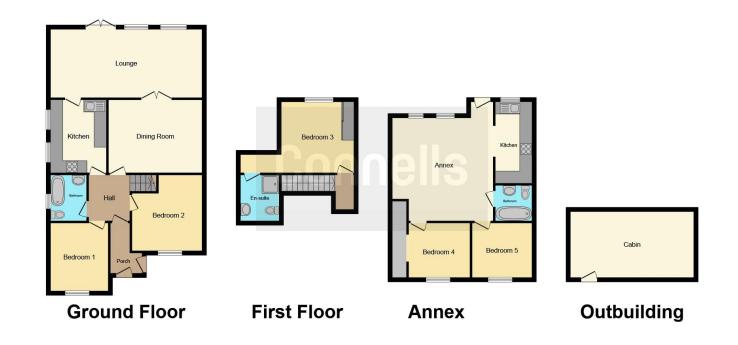

Property one is a semi detached chalet bungalow, the ground floor of this property has two double bedrooms, a family bathroom, a modern kitchen, a good sized dining room with doors into the large lounge that runs along the back of the house with access to the garden. On the first floor there is a double bedroom, dressing room and ensuite shower room.

Property two is a detached bungalow/annexe sitting at the bottom of the garden with two bedrooms, a lounge/diner, modern kitchen and a shower room.

Inbetween the two properties is a courtyard style garden with a covered area ideal for entertaining on a warm summers evening, a raised koi pond and plenty of patio area. This property also has a large workshop fitted with power and lights and additional storage under the main bungalow as the property and garden are on a split level.

15' 1" x 12' (4.60m x 3.66m)

**Living Room** 

25' 1" x 10' 10" ( 7.65m x 3.30m )

**Bedroom One** 

11' 2" x 11' 10" ( 3.40m x 3.61m )

**Bedroom Two** 

10' 9" x 9' (3.28m x 2.74m)

**Bedroom Three** 

13' 8" x 11' 3" ( 4.17m x 3.43m )

**Ensuite** 

6' 6" x 6' 3" ( 1.98m x 1.91m )

**Wardrobe One** 

 $4^{\scriptscriptstyle |}$   $4^{\scriptscriptstyle |}$  x  $2^{\scriptscriptstyle |}$   $5^{\scriptscriptstyle |}$  (  $1.32 m \times 0.74 m$  )

**Property Two** 

Kitchen

12' 1" x 7' 11" ( 3.68m x 2.41m )

**Living Room** 

19' 1" x 16' 4" ( 5.82m x 4.98m )

**Bedroom One** 

10' 2" x 9' 7" ( 3.10m x 2.92m )

Walk In Wardrobe

15' 6" x 5' 4" ( 4.72m x 1.63m )

**Bedroom Two** 

9' 6" x 8' 7" ( 2.90m x 2.62m )

Residential Sales & Lettings | Mortgage Services | Conveyancing | Surveyors | Land & New Homes

This floor plan is for illustrative purposes only. It is not drawn to scale. Any measurements, floor areas (including any total floor area), openings and orientation are approximate. No details are guaranteed, they cannot be relied upon for any purpose and they do not form part of any agreement. No liability is taken for any error, omission or misstatement. A party must rely upon its own inspection(s). Powered by www.focalagent.com