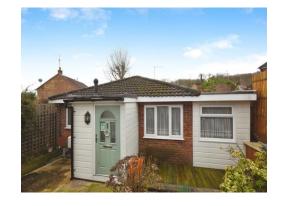

Property one is a semi detached chalet bungalow, the ground floor of this property has two double bedrooms, a family bathroom, a modern kitchen, a good sized dining room with doors into the large lounge that runs along the back of the house with access to the garden. On the first floor there is a double bedroom, dressing room and ensuite shower room.