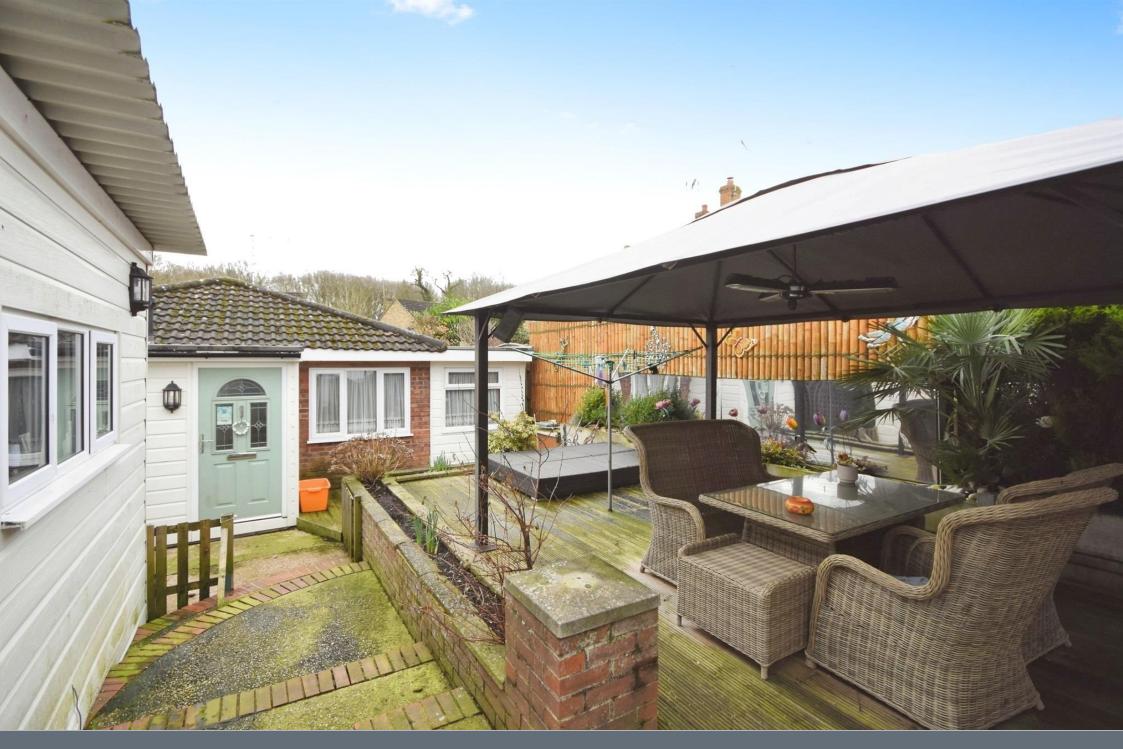

Property two is a detached bungalow/annexe sitting at the bottom of the garden with two bedrooms, a lounge/diner, modern kitchen and a shower room.

Inbetween the two properties is a courtyard style garden with a covered area ideal for entertaining on a warm summers evening, a raised koi pond and plenty of patio area. This property also has a large workshop fitted with power and lights and additional storage under the main bungalow as the property and garden are on a split level.

The Driveway to the front of the property has space for several cars and there is also access to the back of the property via a wide pathway at the side. This is a sought after location, due to its proximity to Billericay High Street with a good range of shops, bars and restaurants and the station being within walking distance.