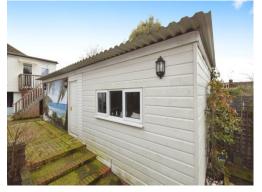

Property two is a detached bungalow/annexe sitting at the bottom of the garden with two bedrooms, a lounge/diner, modern kitchen and a shower room.

Inbetween the two properties is a courtyard style garden with a covered area ideal for entertaining on a warm summers evening, a raised koi pond and plenty of patio area. This property also has a large workshop fitted with power and lights and additional storage under the main bungalow as the property and garden are on a split level.