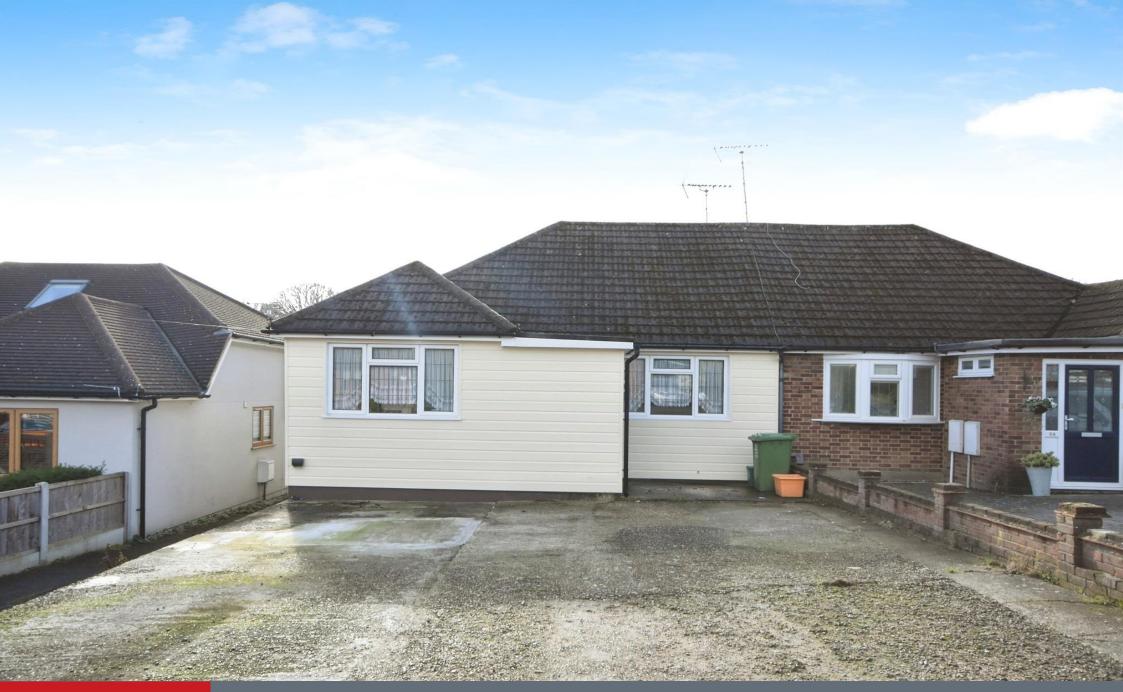

Property one is a semi detached chalet bungalow, the ground floor of this property has two double bedrooms, a family bathroom, a modern kitchen, a good sized dining room with doors into the large lounge that runs along the back of the house with access to the garden. On the first floor there is a double bedroom, dressing room and ensuite shower room.

The Driveway to the front of the property has space for several cars and there is also access to the back of the property via a wide pathway at the side. This is a sought after location, due to its proximity to Billericay High Street with a good range of shops, bars and restaurants and the station being within walking distance.

This property is a must see to fully appreciate all it has to offer.

| <b>Prope</b> | rty | One |
|--------------|-----|-----|
|--------------|-----|-----|

Kitchen

11' 10" x 8' 10" ( 3.61m x 2.69m )

**Dining Room** 