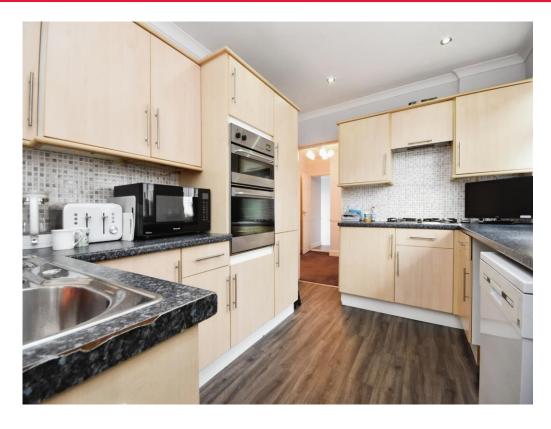

Property one is a semi detached chalet bungalow, the ground floor of this property has two double bedrooms, a family bathroom, a modern kitchen, a good sized dining room with doors into the large lounge that runs along the back of the house with access to the garden. On the first floor there is a double bedroom, dressing room and ensuite shower room.

This property is a must see to fully appreciate all it has to offer.

| <b>Prope</b> | rty | One |
|--------------|-----|-----|
|--------------|-----|-----|

Kitchen

11' 10" x 8' 10" ( 3.61m x 2.69m )

**Dining Room** 