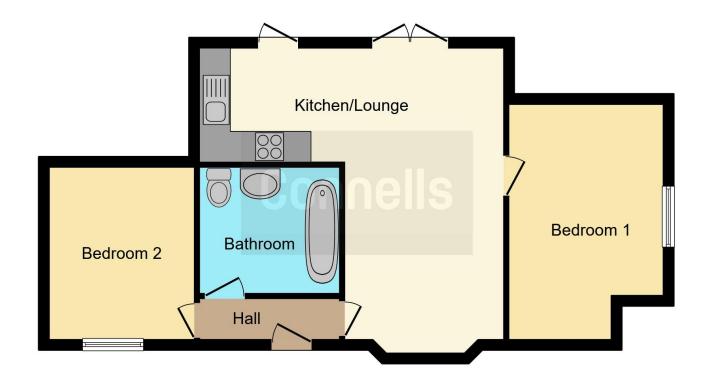

## Lounge

16' 5" x 11' 6" ( 5.00m x 3.51m )

### Kitchen

9' 11" x 6' 6" ( 3.02m x 1.98m )

### **Bedroom One**

12' 5" x 10' 6" ( 3.78m x 3.20m )

### **Bedroom Two**

9' 4" x 9' 4" ( 2.84m x 2.84m )

Residential Sales & Lettings | Mortgage Services | Conveyancing | Surveyors | Land & New Homes

This floor plan is for illustrative purposes only. It is not drawn to scale. Any measurements, floor areas (including any total floor area), openings and orientation are approximate. No details are guaranteed, they cannot be relied upon for any purpose and they do not form part of any agreement. No liability is taken for any error, omission or misstatement. A party must rely upon its own inspection(s). Powered by www.focalagent.com