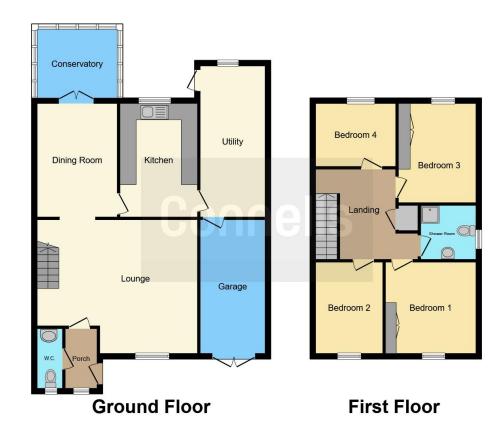

#### **Property Description**

This is a good sized four bedroom detached property with planning permission granted, making this a very desirable family home with great access to laindon railway station and excellent road links to London and the surrounding area. The property has a welcoming porch, the all important downstairs W/C. a good sized Lounge and separate dining room with access to the Kitchen and large utility room. The rear garden is a very good size and is a blank canvass for the new owners to put there own mark on. The first floor has a spacious landing that leads to the four double bedrooms and a modern family bathroom with double length shower cubicle.

## Lounge

18' 11" x 16' 5" ( 5.77m x 5.00m )

# **Dining Room**

13' 11" x 10' ( 4.24m x 3.05m )

#### Kitchen

13' 10" x 8' 9" ( 4.22m x 2.67m )

## **Bedroom One**

12' x 10' (3.66m x 3.05m)

#### **Bedroom Two**

11' x 10' 10" ( 3.35m x 3.30m )

# **Bedroom Three**

11' x 7' 8" ( 3.35m x 2.34m )

## **Bedroom Four**

9' 3" x 8' 4" ( 2.82m x 2.54m )

Residential Sales & Lettings | Mortgage Services | Conveyancing | Surveyors | Land & New Homes

This floor plan is for illustrative purposes only. It is not drawn to scale. Any measurements, floor areas (including any total floor area), openings and orientation are approximate. No details are guaranteed, they cannot be relied upon for any purpose and they do not form part of any agreement. No liability is taken for any error, omission or misstatement. A party must rely upon its own inspection(s). Powered by www.focalagent.com