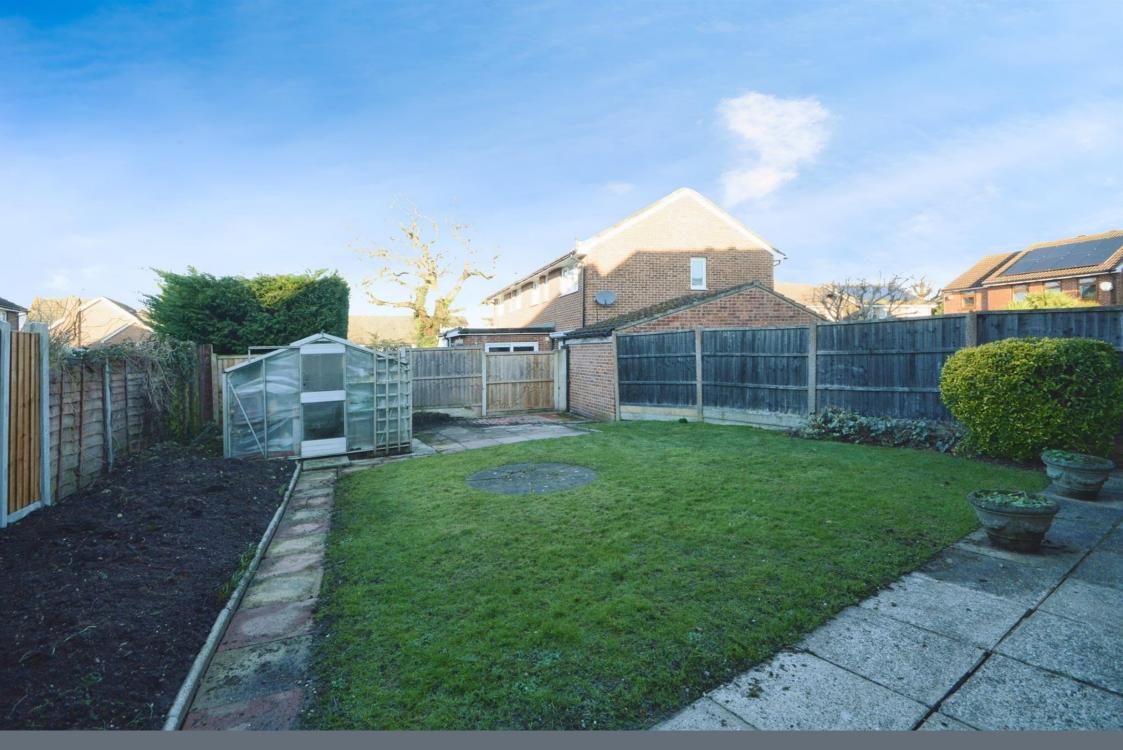

The property benefits from having a hallway, giving access to the stairs, a downstairs wc and doorways to the lounge and kitchen. The good size lounge has a bay windrow to the front and doors leading to the separate dining room that has sliding doors to the garden. On the first floor there are four bedrooms which consist of two doubles and two singles and a family bathroom.