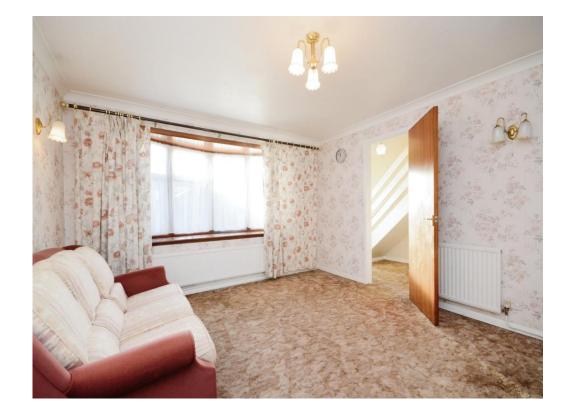

The property benefits from having a hallway, giving access to the stairs, a downstairs wc and doorways to the lounge and kitchen. The good size lounge has a bay windrow to the front and doors leading to the separate dining room that has sliding doors to the garden. On the first floor there are four bedrooms which consist of two doubles and two singles and a family bathroom.

# Lounge

12' 7" x 12' 4" ( 3.84m x 3.76m )