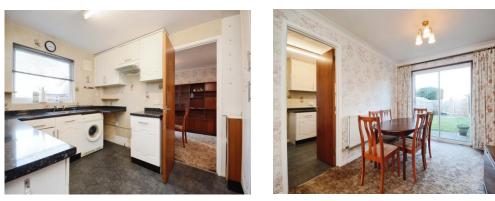

The property benefits from having a hallway, giving access to the stairs, a downstairs wc and doorways to the lounge and kitchen. The good size lounge has a bay windrow to the front and doors leading to the separate dining room that has sliding doors to the garden. On the first floor there are four bedrooms which consist of two doubles and two singles and a family bathroom.

# Dining Room

12' 4" x 9' 4" ( 3.76m x 2.84m )