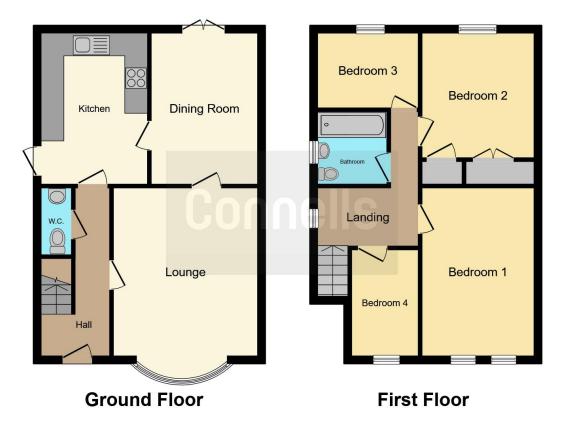

The property benefits from having a hallway, giving access to the stairs, a downstairs wc and doorways to the lounge and kitchen. The good size lounge has a bay windrow to the front and doors leading to the separate dining room that has sliding doors to the garden. On the first floor there are four bedrooms which consist of two doubles and two singles and a family bathroom.

# Lounge

12' 7" x 12' 4" ( 3.84m x 3.76m )

# Dining Room

12' 4" x 9' 4" ( 3.76m x 2.84m )

# Kitchen

12' 2" x 8' 8" ( 3.71m x 2.64m )

# **Bedroom One**

12' 7" x 9' 8" ( 3.84m x 2.95m )

# Bedroom Two

10' 4" x 9' 8" ( 3.15m x 2.95m )

# **Bedroom Three**

6' 1" x 8' 4" ( 1.85m x 2.54m )

## **Bedroom Four**

8' 8" x 5' 2" ( 2.64m x 1.57m )

Residential Sales & Lettings | Mortgage Services | Conveyancing | Surveyors | Land & New Homes

To view this property please contact Connells on