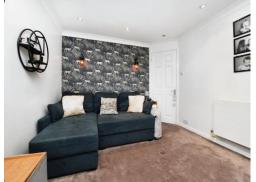

## Lounge

11' 4" x 10' 3" ( 3.45m x 3.12m )

#### Lounge

11' 4" x 10' 3" ( 3.45m x 3.12m )