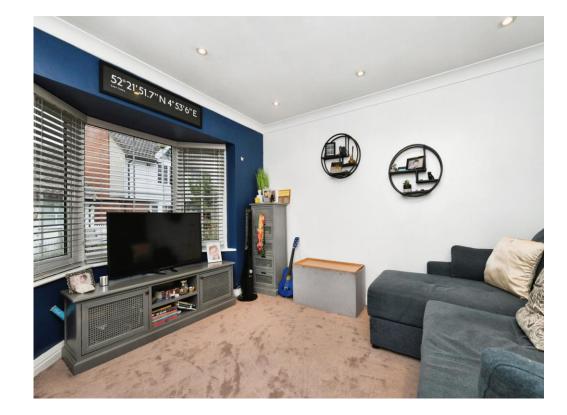

## Lounge

11' 4" x 10' 3" ( 3.45m x 3.12m )

#### Lounge

11' 4" x 10' 3" ( 3.45m x 3.12m )