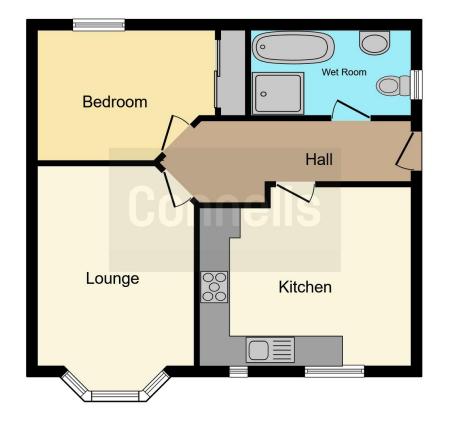

#### **Property Description**

Excellent opportunity for a first time buyer, investor or someone looking to downsize this one bedroom freehold property consisting of a separate lounge, good sized kitchen/diner, a modern bathroom, front and rear garden with side access and off road unallocated parking, the property is situated in a private courtyard location at the end of a cul de sac.

## Kitchen/Diner

13' 10" x 10' 11" ( 4.22m x 3.33m )

## Lounge

11' 4" x 10' 3" ( 3.45m x 3.12m )

#### Lounge

11' 4" x 10' 3" ( 3.45m x 3.12m )

## Bedroom

13' 6" x 8' 9" ( 4.11m x 2.67m )