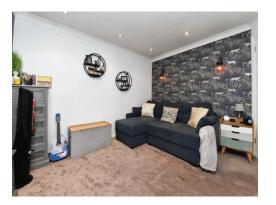

## Lounge

11' 4" x 10' 3" ( 3.45m x 3.12m )

#### Lounge

11' 4" x 10' 3" ( 3.45m x 3.12m )