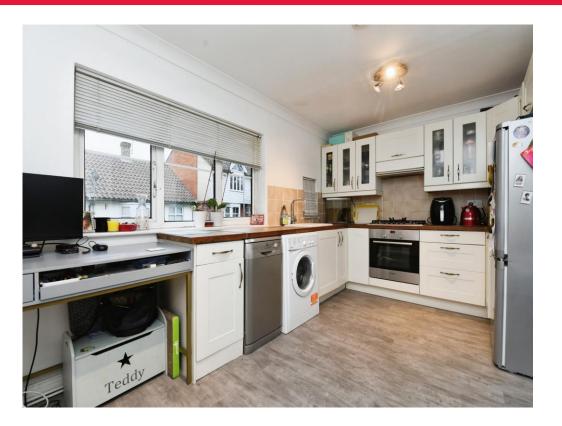

Crouch Street Basildon



# Crouch Street Basildon SS15 4AT



#### **Property Description**

Excellent opportunity for a first time buyer, investor or someone looking to downsize this one bedroom freehold property consisting of a separate lounge, good sized kitchen/diner, a modern bathroom, front and rear garden with side access and off road unallocated parking, the property is situated in a private courtyard location at the end of a cul de sac.

Viewing is highly recommended to see this property at its full potential.



**Entrance Hallway** 

## Kitchen/Diner

13' 10" x 10' 11" ( 4.22m x 3.33m )

## Lounge

11' 4" x 10' 3" ( 3.45m x 3.12m )

#### Lounge

11' 4" x 10' 3" ( 3.45m x 3.12m )

## Bedroom

13' 6" x 8' 9" ( 4.11m x 2.67m )

# Front Garden

**Rear Garden** 

















Residential Sales & Lettings | Mortgage Services | Conveyancing