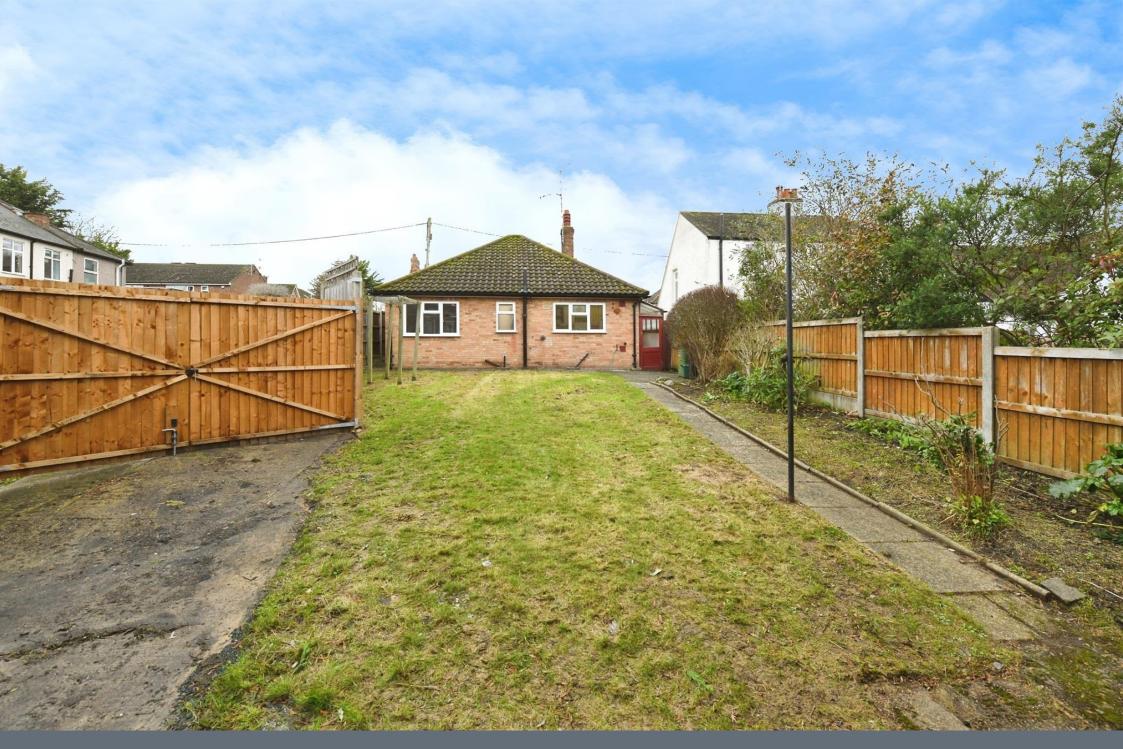

#### **Property Description**

This is a well presented detached bungalow in a sought after location close to the town and station the property consists of two bedrooms, the master having fitted up and over wardrobes and storage. There is a good sized separate lounge with a feature fire surround and attractive bay window. The bathroom has a walkin corner shower with basin, wc, and storage unit. The kitchen has plenty of base and wall cupboards and a large window overlooking the garden. the enclosed front garden gives the property a pleasant cottage feel and with side access to the good size rear garden this is a perfect property for someone that enjoys their outdoor space. There is off road parking at the front of the property for one car, however there is hard standing at the rear of the property for further vehicles that has 'right of way' access via a service road to the right of the property, this has large lockable gates.