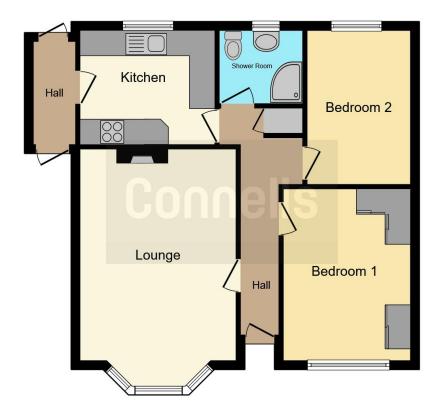

# Lounge

16' 6" x 12' 1" ( 5.03m x 3.68m )

#### Kitchen

10' 5" x 8' 10" ( 3.17m x 2.69m )

#### **Bedroom One**

11' 11" x 10' ( 3.63m x 3.05m )

# **Bedroom Two**

11' 11" x 8' ( 3.63m x 2.44m )

# Hallway

# Bathroom

Residential Sales & Lettings | Mortgage Services | Conveyancing | Surveyors | Land & New Homes

This floor plan is for illustrative purposes only. It is not drawn to scale. Any measurements, floor areas (including any total floor area), openings and orientation are approximate. No details are guaranteed, they cannot be relied upon for any purpose and they do not form part of any agreement. No liability is taken for any error, omission or misstatement. A party must rely upon its own inspection(s). Powered by www.focalagent.com