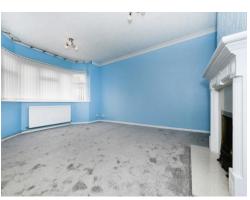

he master having fitted up and over wardrobes and storage. There is a good sized separate lounge with a feature fire surround and attractive bay window. The bathroom has a walkin corner shower with basin, wc, and storage unit. The kitchen has plenty of base and wall cupboards and a large window overlooking the garden. the enclosed front garden gives the property a pleasant cottage feel and with side access to the good size rear garden this is a perfect property for someone that enjoys their outdoor space. There is off road parking at the front of the property for one car, however there is hard standing at the rear of the property for further vehicles that has 'right of way' access via a service road to the right of the property, this has large lockable gates.

There is no onward chain.





# Lounge

16' 6" x 12' 1" ( 5.03m x 3.68m )

#### Kitchen

10' 5" x 8' 10" ( 3.17m x 2.69m )

#### **Bedroom One**

11' 11" x 10' ( 3.63m x 3.05m )

# **Bedroom Two**

11' 11" x 8' ( 3.63m x 2.44m )

# Hallway

# Bathroom

















Residential Sales & Lettings | Mortgage Services | Conveyancing | Surveyors | Land & New Homes



This floor plan is for illustrative purposes only. It is not drawn to scale. Any measurements, floor areas (including any total floor area), openings and orientation are approximate. No details are guaranteed, they cannot be relied upon for any purpose and they do not form part of any agreement. No liability is taken for any error, omission or misstatement. A party must rely upon its own inspection(s). Powered by www.focalagent.com

To view this property pl