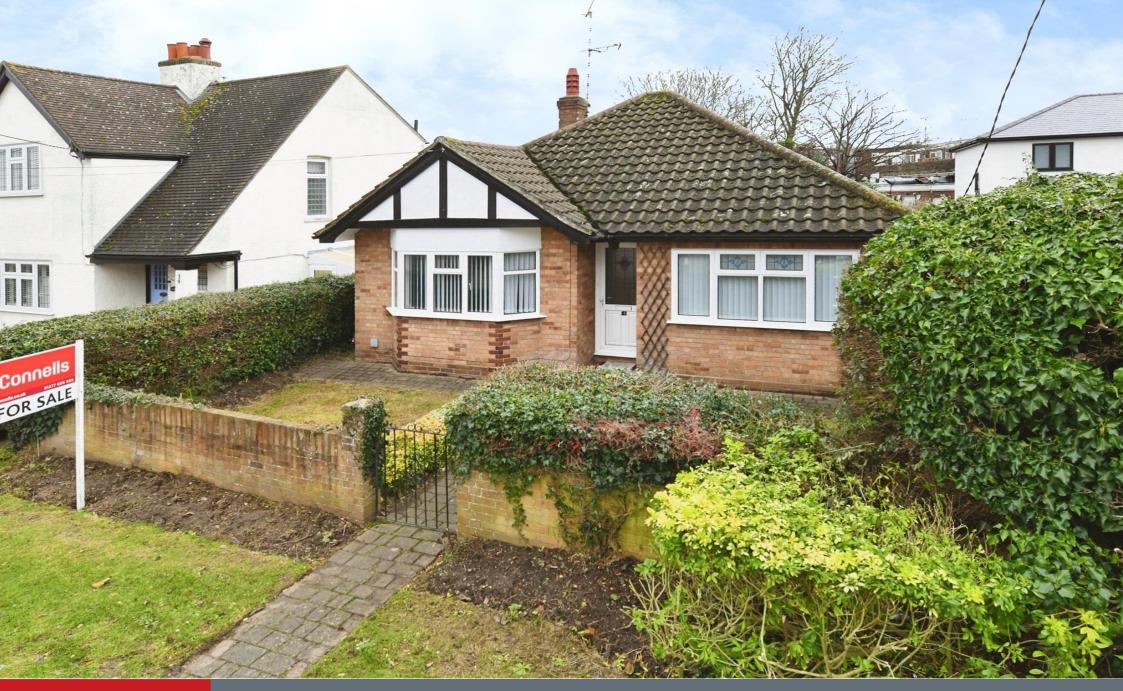

# Tanfield Drive Billericay CM12 9EB

#### **Property Description**

This is a well presented detached bungalow in a sought after location close to the town and station the property consists of two bedrooms, the master having fitted up and over wardrobes and storage. There is a good sized separate lounge with a feature fire surround and attractive bay window. The bathroom has a walkin corner shower with basin, wc, and storage unit. The kitchen has plenty of base and wall cupboards and a large window overlooking the garden. the enclosed front garden gives the property a pleasant cottage feel and with side access to the good size rear garden this is a perfect property for someone that enjoys their outdoor space. There is off road parking at the front of the property for one car, however there is hard standing at the rear of the property for further vehicles that has 'right of way' access via a service road to the right of the property, this has large lockable gates.