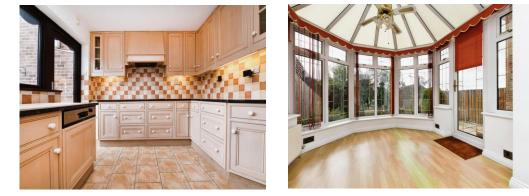

Hillway Billericay

# Hillway Billericay CM11 2LS



#### **Property Description**

This Semi-detached house is a great family home offering good size accommodation consisting of 4 double bedrooms, family bathroom with separate bath and shower, open plan lounge/diner/conservatory, Kitchen, downstairs cloakroom, garage and driveway.

Sitting within close proximity to the High Street and Station this property is in the perfect location, The garden has pleasant views of the surrounding area with the tiered garden offering lots of scope for a great outdoor space to entertain.



### Kitchen

12' 6" x 10' 9" ( 3.81m x 3.28m )

# Lounge/Diner

27' 3" x 12' 4" ( 8.31m x 3.76m )

### Bedroom 1

10' 11" x 12' 2" ( 3.33m x 3.71m )

# Bedroom 2

11' x 9' 8" ( 3.35m x 2.95m )

# Bedroom 3

11' x 10' 4" ( 3.35m x 3.15m )

# Bedroom 4

9' 10" x 9' 1" ( 3.00m x 2.77m )

















Residential Sales & Lettings | Mortgage Services | Conveyancing | Surveyors | Land & New Homes



This floor plan is for illustrative purposes only. It is not drawn to scale. Any measurements, floor areas (including any total floor area), openings and orientation are approximate. No details are guaranteed, they cannot be relied upon for any purpose and they do not form part of any agreement. No liability is taken for any error, omission or misstatement. A party must rely upon its own inspect