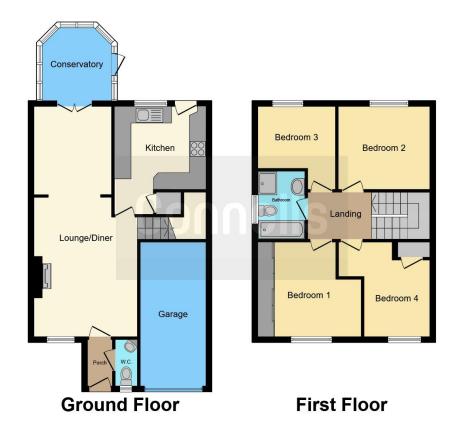

# Bedroom 4

9' 10" x 9' 1" ( 3.00m x 2.77m )

Residential Sales & Lettings | Mortgage Services | Conveyancing | Surveyors | Land & New Homes

This floor plan is for illustrative purposes only. It is not drawn to scale. Any measurements, floor areas (including any total floor area), openings and orientation are approximate. No details are guaranteed, they cannot be relied upon for any purpose and they do not form part of any agreement. No liability is taken for any error, omission or misstatement. A party must rely upon its own inspection(s). Powered by www.focalagent.com