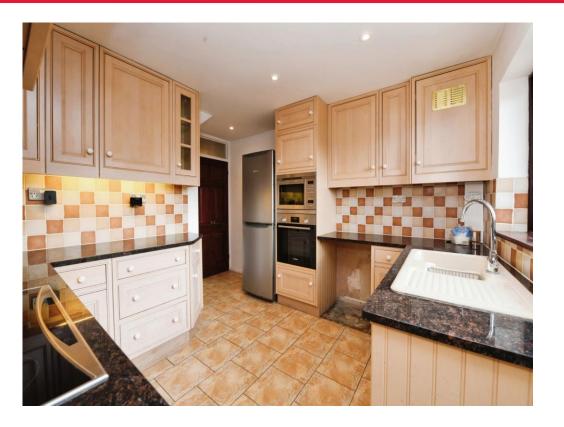

Hillway Billericay

# Hillway Billericay CM11 2LS



#### **Property Description**

This Semi-detached house is a great family home offering good size accommodation consisting of 4 double bedrooms, family bathroom with separate bath and shower, open plan lounge/diner/conservatory, Kitchen, downstairs cloakroom, garage and driveway.

Sitting within close proximity to the High Street and Station this property is in the perfect location, The garden has pleasant views of the surrounding area with the tiered garden offering lots of scope for a great outdoor space to entertain.



### Kitchen

12' 6" x 10' 9" ( 3.81m x 3.28m )

# Lounge/Diner

27' 3" x 12' 4" ( 8.31m x 3.76m )

### Bedroom 1

10' 11" x 12' 2" ( 3.33m x 3.71m )

# Bedroom 2

11' x 9' 8" ( 3.35m x 2.95m )

# Bedroom 3

11' x 10' 4" ( 3.35m x 3.15m )

# Bedroom 4

9' 10" x 9' 1" (