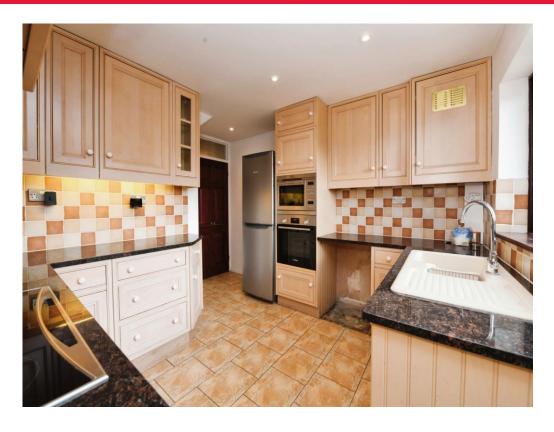

Connells

Hillway Billericay



#### **Property Description**

This Semi-detached house is a great family home offering good size accommodation consisting of 4 double bedrooms, family bathroom with separate bath and shower, open plan lounge/diner/conservatory, Kitchen, downstairs cloakroom, garage and driveway.

Sitting within close proximity to the High Street and Station this property is in the perfect location, The garden has pleasant views of the surrounding area with the tiered garden offering lots of scope for a great outdoor space to entertain,





#### Kitchen

12' 6" x 10' 9" ( 3.81m x 3.28m )

# Lounge/Diner

27' 3" x 12' 4" ( 8.31m x 3.76m )

#### Bedroom 1

10' 11" x 12' 2" ( 3.33m x 3.71m )

## Bedroom 2

11' x 9' 8" ( 3.35m x 2.95m )

# Bedroom 3

11' x 10' 4" ( 3.35m x 3.15m )

## Bedroom 4

9' 10" x 9'