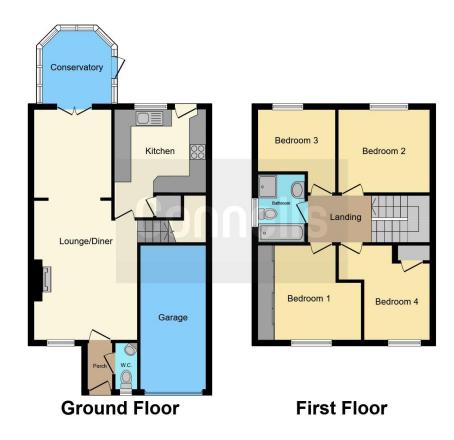

#### **Property Description**

This Semi-detached house is a great family home offering good size accommodation consisting of 4 double bedrooms, family bathroom with separate bath and shower, open plan lounge/diner/conservatory, Kitchen, downstairs cloakroom, garage and driveway.

#### Kitchen

12' 6" x 10' 9" ( 3.81m x 3.28m )

# Lounge/Diner

27' 3" x 12' 4" ( 8.31m x 3.76m )

#### Bedroom 1

10' 11" x 12' 2" ( 3.33m x 3.71m )

## Bedroom 2

11' x 9' 8" ( 3.35m x 2.95m )

# Bedroom 3

11' x 10' 4" ( 3.35m x 3.15m )

## Bedroom 4

9' 10" x 9' 1" ( 3.00m x 2.77m )

Residential Sales & Lettings | Mortgage Services | Conveyancing | Surveyors | Land & New Homes

This floor plan is for illustrative purposes only. It is not drawn to scale. Any measurements, floor areas (including any total floor area), openings and orientation are approximate. No details are guaranteed, they cannot be relied upon for any purpose and they do not form part of any agreement. No liability is taken for any error, omission or misstatement. A party must rely upon its own inspection(s). Powered by www.focalagent.com