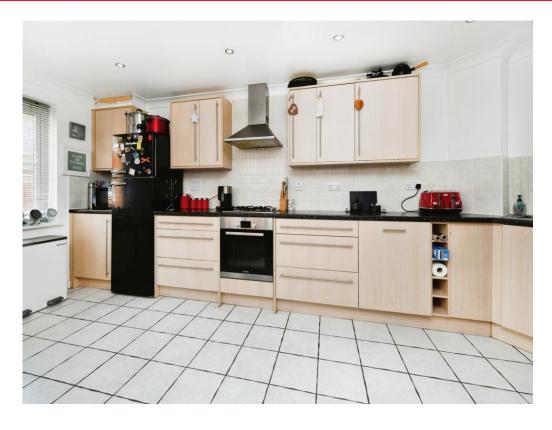

Connells

Norton Place Ramsden Heath Billericay



#### **Property Description**

Three Bedroom Semi Detached House in a sought after village location, consisting of a Kitchen/Diner, Downstairs Cloakroom, Lounge with french doors out to the garden. Three bedrooms with ensuite to master, Family Bathroom, Garage with Driveway and a South facing rear garden.

The garage has been converted to be a man cave/study with an ensuite (this could be returned to be a usable garage if required).

This well presented property in the sought after village of Ramsden Heath is coming to the market with no onward chain, it sits within the catchment of Downham School and is a short walk to local Pubs and the park.





## Lounge

15' 10" x 10' ( 4.83m x 3.05m )

#### Kitchen/Diner

19' x 14' (5.79m x 4.27m)

## Bedroom 1

14' x 13' (4.27m x 3.96m)

## Bedro