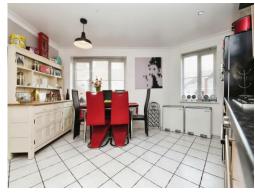

Connells

Norton Place Ramsden Heath Billericay



#### **Property Description**

Three Bedroom Semi Detached House in a sought after village location, consisting of a Kitchen/Diner, Downstairs Cloakroom, Lounge with french doors out to the garden. Three bedrooms with ensuite to master, Family Bathroom, Garage with Driveway and a South facing rear garden.

The garage has been converted to be a man cave/study with an ensuite (this could be returned to be a usable garage if required).

This well presented property in the sought after village of Ramsden Heath is coming to the market with no onward chain, it sits within the catchment of Downham School and is a short walk to local Pubs and the park.





## Lounge

15' 10" x 10' ( 4.83m x 3.05m )

#### Kitchen/Diner

19' x 14' (5.79m x 4.27m)

## Bedroom 1

14' x 13' (4.27m x 3.96m)

## Bedroom 2

9' x 8' (2.74m x 2.44m)

# Bedroom 3

11' x 6' ( 3.35m x 1.83m )

















Residential Sales & Lettings | Mortgage Services | Conveyancing | Surveyors | Land & New Homes





This floor plan is for illustrative purposes only. It is not drawn to scale. Any measurements, floor areas (including any total floor area), openings and orientation are approximate. No details are guaranteed, they cannot be relied upon for any purpose and they do not form part of any agreement. No liability is taken for any error, omission or misstatement. A party must rely upon its own inspection(s). Powered by www.focalagent.com

To view this property please co