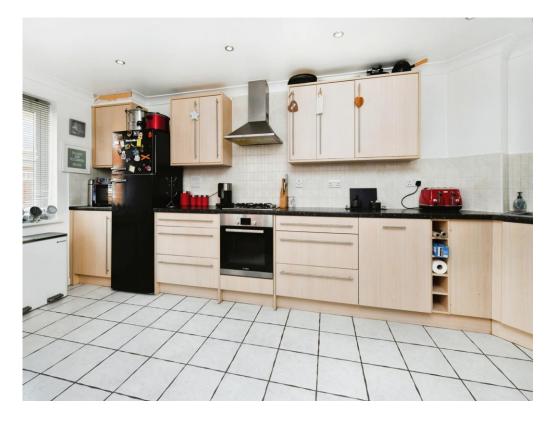

Connells

Norton Place Ramsden Heath Billericay



#### **Property Description**

Three Bedroom Semi Detached House in a sought after village location, consisting of a Kitchen/Diner, Downstairs Cloakroom, Lounge with french doors out to the garden. Three bedrooms with ensuite to master, Family Bathroom, Garage with Driveway and a South facing rear garden.

The garage has been converted to be a man cave/study with an ensuite (this could be returned to be a usable garage if required).

This well presented property in the sought after village of Ramsden Heath is coming to the market with no onward chain, it sits within the catchment of Downham School and is a short walk to local Pubs and the park.





## Lounge

15' 10" x 10' ( 4.83m x 3.05m )

#### Kitchen/Diner

19' x 14' (5.79m x 4.27m)

## Bedroom 1

14' x 13' (4.27m x 3.96m)

## Bedro