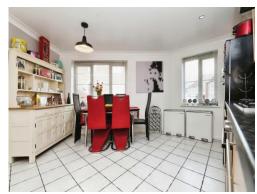

Connells

Norton Place Ramsden Heath Billericay



#### **Property Description**

Three Bedroom Semi Detached House in a sought after village location, consisting of a Kitchen/Diner, Downstairs Cloakroom, Lounge with french doors out to the garden. Three bedrooms with ensuite to master, Family Bathroom, Garage with Driveway and a South facing rear garden.

The garage has been converted to be a man cave/study with an ensuite (this could be returned to be a usable garage if required).

This well presented property in the sought after village of Ramsden Heath is coming to the market with no onward chain, it sits within the catchment of Downham School and is a short walk to local Pubs and the park.





## Lounge

15' 10" x 10' ( 4.83m x 3.05m )

#### Kitchen/Diner

19' x 14' (5.79m x 4.27m)

## Bedroom 1

14' x 13' (4.27m x 3.96m)

## Bedroom 2

9' x 8' (2.74m x 2.44m)

# Bedroom 3

11' x 6' ( 3.35m x 1.83m )

















Residential Sales & Lettings | Mortgage Services | Conveyancing | Surveyors | Land & New Homes





This floor plan is for illustrative purposes only. It is not drawn to scale. Any measurements, floor areas (including any total floor area), openings and orientation are approximate. No details are guaranteed, they cannot be relied upon for any purpose and they do not form part of any agreement. No liability is taken for any error, omission or misstatement. A party must rely upon its own inspection(s). Powered by www.focalagent.com

To view this property please co