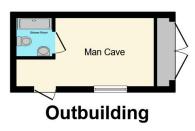

The garage has been converted to be a man cave/study with an ensuite (this could be returned to be a usable garage if required).

This well presented property in the sought after village of Ramsden Heath is coming to the market with no onward chain, it sits within the catchment of Downham School and is a short walk to local Pubs and the park.