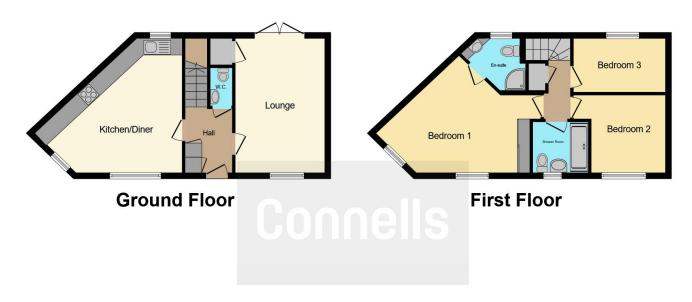

#### **Property Description**

Three Bedroom Semi Detached House in a sought after village location, consisting of a Kitchen/Diner, Downstairs Cloakroom, Lounge with french doors out to the garden. Three bedrooms with ensuite to master, Family Bathroom, Garage with Driveway and a South facing rear garden.

## Lounge

15' 10" x 10' ( 4.83m x 3.05m )

#### Kitchen/Diner

19' x 14' (5.79m x 4.27m)

## Bedroom 1

14' x 13' (4.27m x 3.96m)

## Bedroom 2

9' x 8' (2.74m x 2.44m)

# Bedroom 3

11' x 6' ( 3.35m x 1.83m )

Residential Sales & Lettings | Mortgage Services | Conveyancing | Surveyors | Land & New Homes

This floor plan is for illustrative purposes only. It is not drawn to scale. Any measurements, floor areas (including any total floor area), openings and orientation are approximate. No details are guaranteed, they cannot be relied upon for any purpose and they do not form part of any agreement. No liability is taken for any error, omission or misstatement. A party must rely upon its own inspection(s). Powered by www.focalagent.com