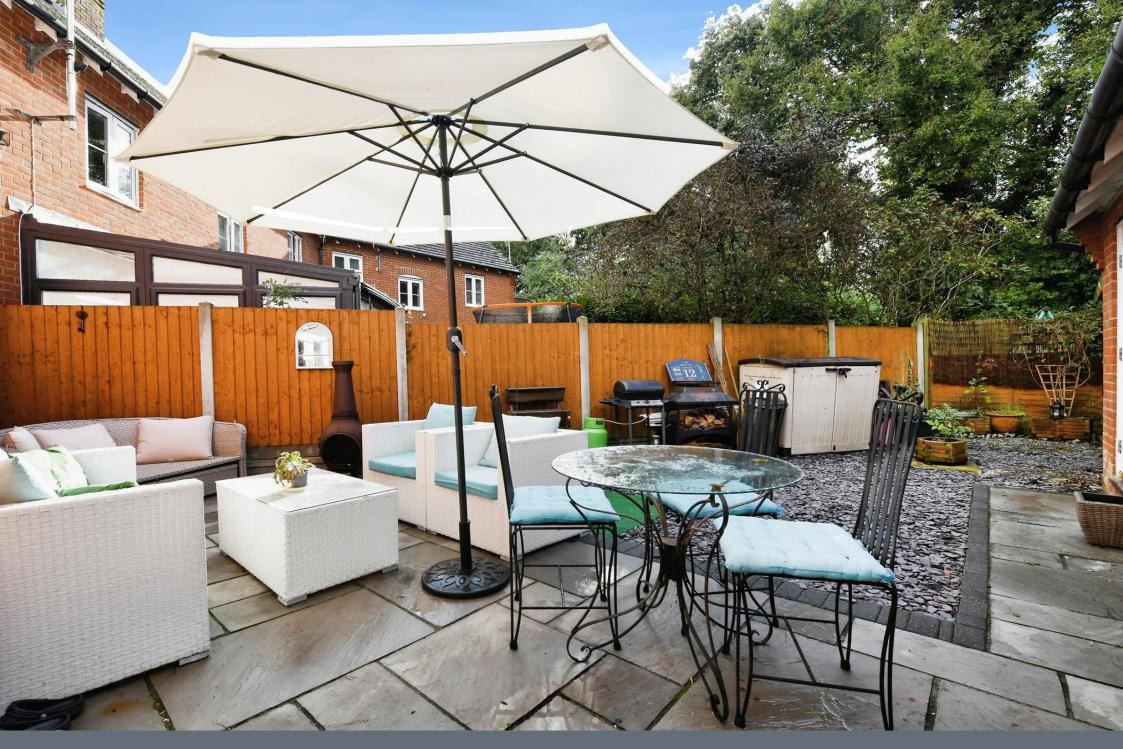

#### **Property Description**

Three Bedroom Semi Detached House in a sought after village location, consisting of a Kitchen/Diner, Downstairs Cloakroom, Lounge with french doors out to the garden. Three bedrooms with ensuite to master, Family Bathroom, Garage with Driveway and a South facing rear garden.