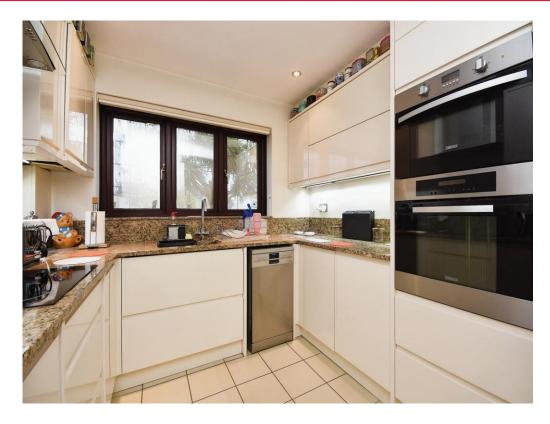

Connells

Swan Lane Wickford

# Swan Lane Wickford SS11 7DB



### **Property Description**

A must see house in a sought after location consisting of four double bedrooms with ensuite to the master, wet room, large lounge, separate dining room, kitchen, utility room, downstairs cloakroom, rear garden with outbuilding and sheds, good size garage with off street parking and front garden.

This spacious property has many additional features including an attractive galleried landing, double glazing throughout and gas fired central heating, its location close to all amenities and the station makes it an ideal house for commuters with its excellent rail links to central London.





#### Kitchen

10' 6" x 9' 6" ( 3.20m x 2.90m )

### **Utility Room**

10' x 5' 9" ( 3.05m x 1.75m )

## Study

10' 8" x 6' (3.25m x 1.83m)

### **Dining Room**

11' 5" x 9' 6