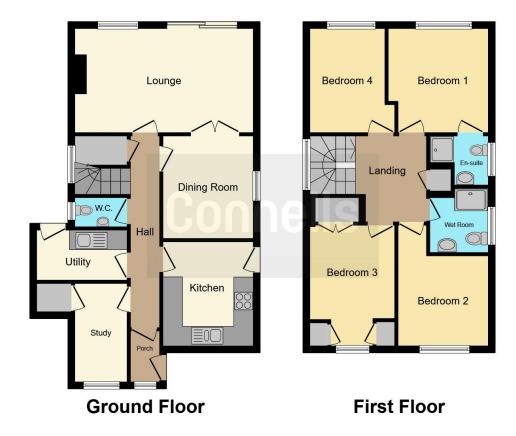

### **Property Description**

A must see house in a sought after location consisting of four double bedrooms with ensuite to the master, wet room, large lounge, separate dining room, kitchen, utility room, downstairs cloakroom, rear garden with outbuilding and sheds, good size garage with off street parking and front garden.

#### Kitchen

10' 6" x 9' 6" ( 3.20m x 2.90m )

### **Utility Room**

10' x 5' 9" ( 3.05m x 1.75m )

## Study

10' 8" x 6' (3.25m x 1.83m)

### **Dining Room**

11' 5" x 9' 6" ( 3.48m x 2.90m )

### Lounge

19' 5" x 12' 5" ( 5.92m x 3.78m )

#### Bedroom 1

11' 9" x 10' (3.58m x 3.05m)

### Bedroom 2

11' 9" x 9' 5" ( 3.58m x 2.87m )

### Bedroom 3

13' 5" x 9' 8" ( 4.09m x 2.95m )

### Bedroom 4

10' 7" x 8' 7" ( 3.23m x 2.62m )

Residential Sales & Lettings | Mortgage Services | Conveyancing | Surveyors | Land & New Homes

This floor plan is for illustrative purposes only. It is not drawn to scale. Any measurements, floor areas (including any total floor area), openings and orientation are approximate. No details are guaranteed, they cannot be relied upon for any purpose and they do not form part of any agreement. No liability is taken for any error, omission or misstatement. A party must rely upon its own inspection(s). Powered by www.focalagent.com