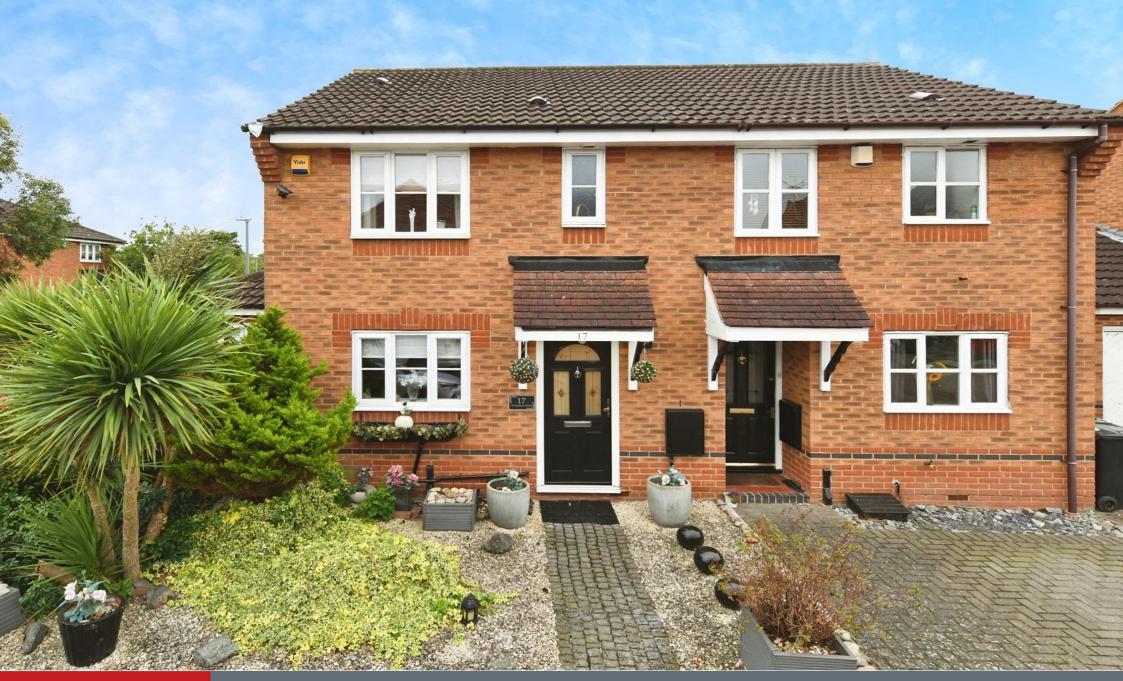

# Wraysbury Drive Laindon Basildon SS15 4HY

### **Property Description**

Guide Price £400,000-425,000 Very well presented THREE BEDROOM semi detached property for sale, benefiting from, entrance hallway, ground floor cloakroom, fitted kitchen, spacious lounge/dining room, first floor three bedrooms, ensuite to master bedroom. fitted family bathroom, outside wrap around gardens front and rear, timber storage cabin, direct access off road parking to the rear for two vehicles.

This well maintained property has the additional benefit from a partially boarded loft with a loft ladder, external garden socket with power to the shed, an outside tap at the front of the property, recessed lighting throughout, external lighting around the outside of the property, integrated appliances in the modern kitchen.