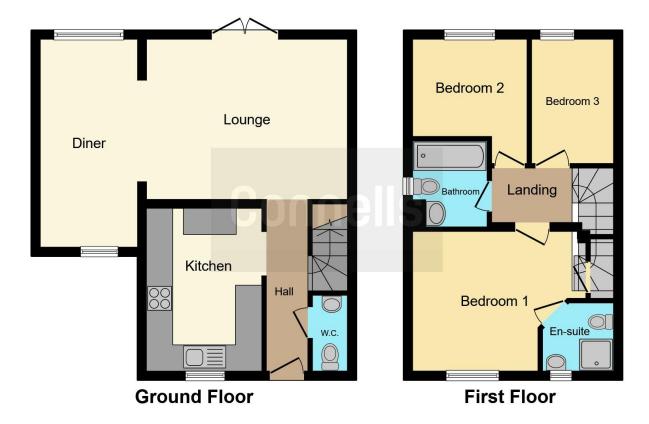

# Bathroom

6' 7" x 6' 3" ( 2.01m x 1.91m )

Front Garden

**Rear Garden** 

Residential Sales & Lettings | Mortgage Services | Conveyancing | Surveyors | Land & New Homes

This floor plan is for illustrative purposes only. It is not drawn to scale. Any measurements, floor areas (including any total floor area), openings and orientation are approximate. No details are guaranteed, they cannot be relied upon for any purpose and they do not form part of any agreement. No liability is taken for any error, omission or misstatement. A party must rely upon its own inspection(s). Powered by www.focalagent.com