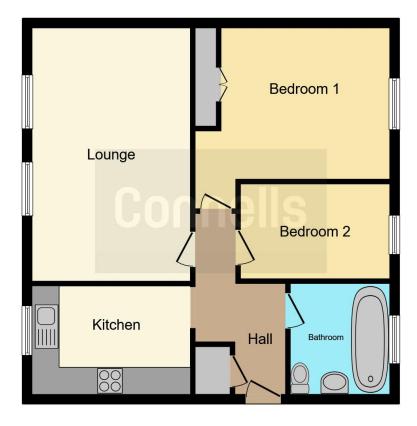

### **Property Description**

A well maintained property in a sought after area close to the station and high street, this property consists of a welcoming hallway, two good sized bedrooms, recently refurbished kitchen and bathroom and a bright spacious lounge/dining room with pleasant views of the surrounding area. The block is well maintained with a door entry system, communal gardens and with the additional benefit of full fibre optic broadband along with sockets for Freeview TV, DAB/FM radio, Satellite 1 and Satellite 2/sky, this property is perfect for working from home or due to its proximity to the station its ideal for those that commute. The property also has the added benefit of a garage with a new door that is located in a block positioned close to the property and a large, secure, brick built outdoor shed, with a new uPVC door that has a 3- point lock (at top, middle and bottom of the door)

# Lounge/Diner

18' 5" x 11' 6" ( 5.61m x 3.51m )

## Kitchen

11' 1" x 7' 10" ( 3.38m x 2.39m )

## Bedroom 1

13' 11" x 9' 11" ( 4.24m x 3.02m )

# Bathroom

6' 7" x 6' 7" ( 2.01m x 2.01m )

# Bedroom 2

11' x 8' 2" ( 3.35m x 2.49m )

Residential Sales & Lettings | Mortgage Services | Conveyancing | Surveyors | Land & New Homes

This floor plan is for illustrative purposes only. It is not drawn to scale. Any measurements, floor areas (including any total floor area), openings and orientation are approximate. No details are guaranteed, they cannot be relied upon for any purpose and they do not form part of any agreement. No liability is taken for any error, omission or misstatement. A party must rely upon its own inspection(s). Powered by www.focalagent.com