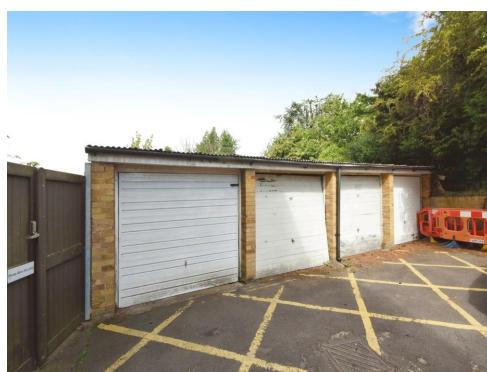

### **Property Description**

A well maintained property in a sought after area close to the station and high street, this property consists of a welcoming hallway, two good sized bedrooms, recently refurbished kitchen and bathroom and a bright spacious lounge/dining room with pleasant views of the surrounding area. The block is well maintained with a door entry system, communal gardens and with the additional benefit of full fibre optic broadband along with sockets for Freeview TV, DAB/FM radio, Satellite 1 and Satellite 2/sky, this property is perfect for working from home or due to its proximity to the station its ideal for those that commute. The property also has the added benefit of a garage with a new door that is located in a block positioned close to the property and a large, secure, brick built outdoor shed, with a new uPVC door that has a 3- point lock (at top, middle and bottom of the door)