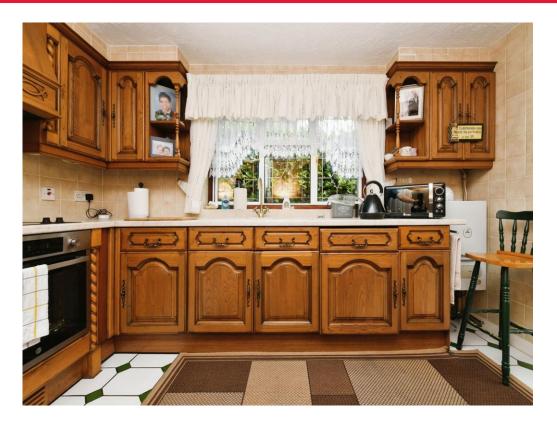

The accommodation comprises two double bedrooms, a spacious lounge with double doors leading to the garden, a separate dining area for formal gatherings, a fitted kitchen with integrated appliances, walk in shower and a delightful conservatory at the rear offering picturesque views of the garden.

### Kitchen

12' x 11' 5" ( 3.66m x 3.48m )