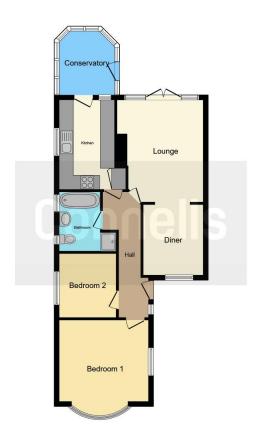

### **Property Description**

Presented by Connells, this charming twobedroom detached bungalow is now available for sale in a highly sought-after location in Billericay. Boasting a convenient setting just a short stroll away from the High Street and mainline railway station, this property offers a comfortable and well-appointed living space.

The accommodation comprises two double bedrooms, a spacious lounge with double doors leading to the garden, a separate dining area for formal gatherings, a fitted kitchen with integrated appliances, walk in shower and a delightful conservatory at the rear offering picturesque views of the garden.

### Kitchen

12' x 11' 5" ( 3.66m x 3.48m )

# **Dining Room**

10' 4" x 10' 2" ( 3.15m x 3.10m )

## Lounge

14' 1" x 10' 8" ( 4.29m x 3.25m )

## **Bedroom One**

12' 5" x 11' 5" ( 3.78m x 3.48m )

## **Bedroom Two**

8' 8" x 7' 9" ( 2.64m x 2.36m )

### Bathroom

8' 5" x 5' 6" ( 2.57m x 1.68m )

Residential Sales & Lettings | Mortgage Services | Conveyancing | Surveyors | Land & New Homes

This floor plan is for illustrative purposes only. It is not drawn to scale. Any measurements, floor areas (including any total floor area), openings and orientation are approximate. No details are guaranteed, they cannot be relied upon for any purpose and they do not form part of any agreement. No liability is taken for any error, omission or misstatement. A party must rely upon its own inspection(s). Powered by www.focalagent.com