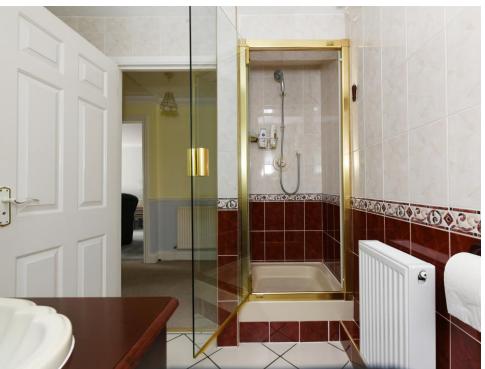

The accommodation comprises two double bedrooms, a spacious lounge with double doors leading to the garden, a separate dining area for formal gatherings, a fitted kitchen with integrated appliances, walk in shower and a delightful conservatory at the rear offering picturesque views of the garden.

#### Bathroom

8' 5" x 5' 6" ( 2.57m x 1.68m )

Residential Sales & Lettings | Mortgage Services | Conveyancing | Surveyors | Land & New Homes

This floor plan is for illustrative purposes only. It is not drawn to scale. Any measurements, floor areas (including any total floor area), openings and orientation are approximate. No details are guaranteed, they cannot be relied upon for any purpose and they do not form part of any agreement. No liability is taken for any error, omission or misstatement. A party must rely upon its own inspection(s). Powered by www.focalagent.com