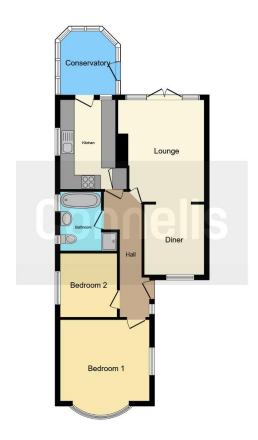

The accommodation comprises two double bedrooms, a spacious lounge with double doors leading to the garden, a separate dining area for formal gatherings, a fitted kitchen with integrated appliances, walk in shower and a delightful conservatory at the rear offering picturesque views of the garden.

#### Kitchen

12' x 11' 5" ( 3.66m x 3.48m )

# **Dining Room**

10' 4" x 10' 2" ( 3.15m x 3.10m )

## Lounge

14' 1" x 10' 8" ( 4.29m x 3.25m )

## **Bedroom One**

12' 5" x 11' 5" ( 3.78m x 3.48m )

## **Bedroom Two**

8' 8" x 7' 9" ( 2.64m x 2.36m )

#### Bathroom

8' 5" x 5' 6" ( 2.57m x 1.68m )

Residential Sales & Lettings | Mortgage Services | Conveyancing | Surveyors | Land & New Homes

This floor plan is for illustrative purposes only. It is not drawn to scale. Any measurements, floor areas (including any total floor area), openings and orientation are approximate. No details are guaranteed, they cannot be relied upon for any purpose and they do not form part of any agreement. No liability is taken for any error, omission or misstatement. A party must rely upon its own inspection(s). Powered by www.focalagent.com