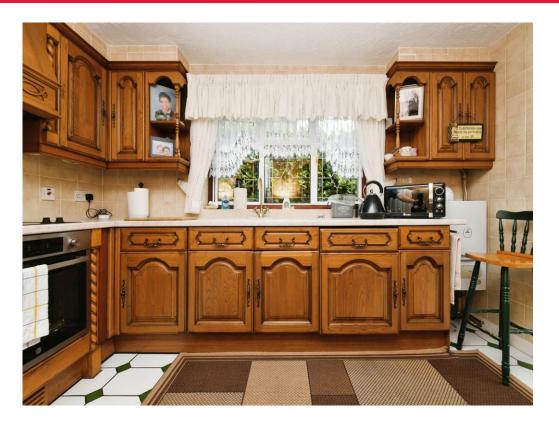

The accommodation comprises two double bedrooms, a spacious lounge with double doors leading to the garden, a separate dining area for formal gatherings, a fitted kitchen with integrated appliances, walk in shower and a delightful conservatory at the rear offering picturesque views of the garden.

#### Kitchen

12' x 11' 5" ( 3.66m x 3.48m )