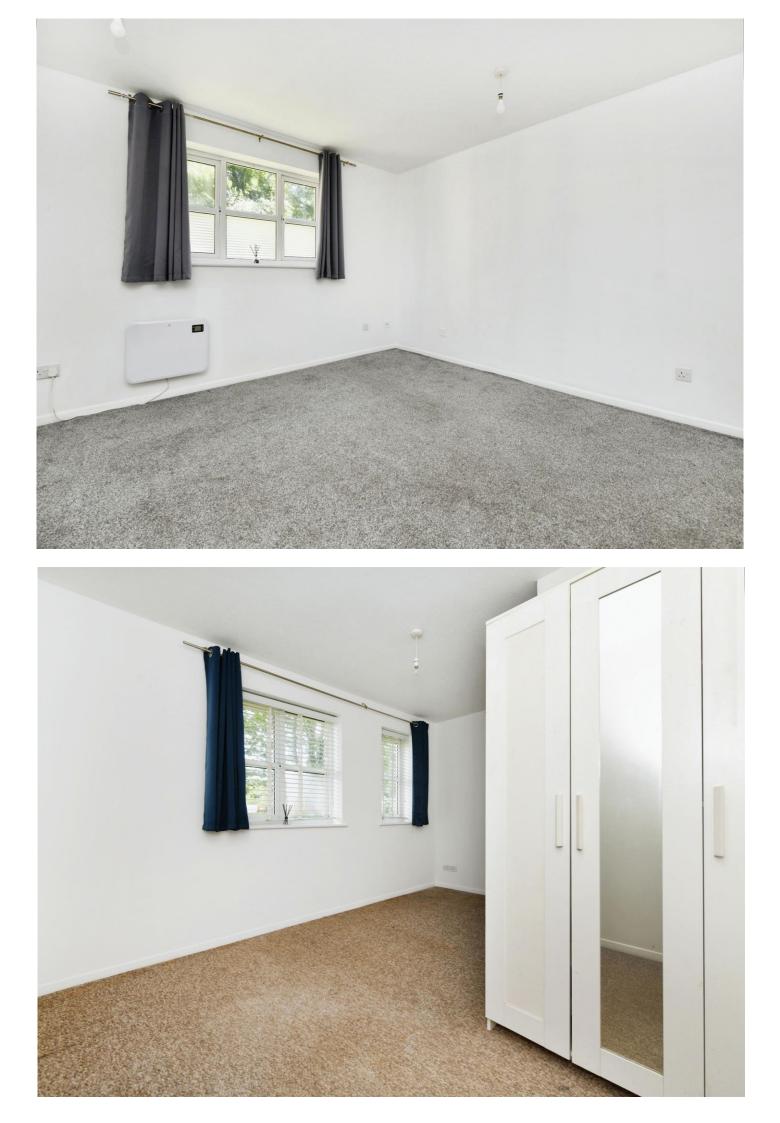

#### Lounge/Kitchen

13' 11" max x 13' max ( 4.24m max x 3.96m max )

#### Bedroom

13' max x 11' 1" max ( 3.96m max x 3.38m max )