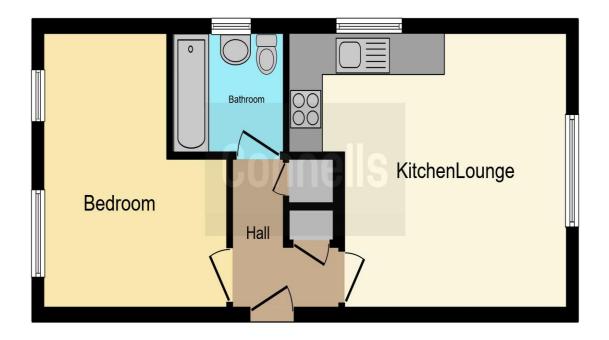

#### Hallway

#### Lounge/Kitchen

13' 11" max x 13' max ( 4.24m max x 3.96m max )

#### Bedroom

13' max x 11' 1" max ( 3.96m max x 3.38m max )

#### Bathroom

This floor plan is for illustrative purposes only. It is not drawn to scale. Any measurements, floor areas (including any total floor area), openings and orientation are approximate. No details are guaranteed, they cannot be relied upon for any purpose and they do not form part of any agreement. No liability is taken for any error, omission or misstatement. A party must rely upon its own inspection(s). Powered by www.focalagent.com