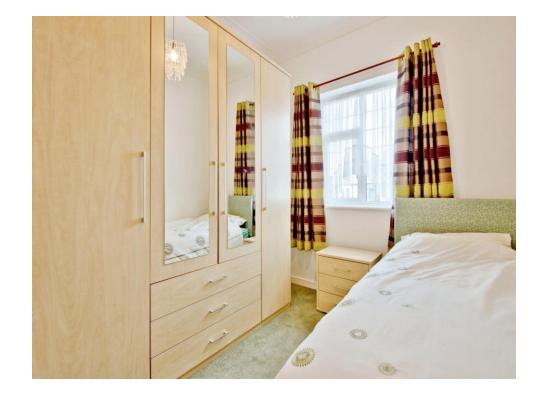

#### **Bedroom One**

12' 6" x 10' 10" ( 3.81m x 3.30m )

# **Bedroom Two**

10' x 8' 5" ( 3.05m x 2.57m )

# **Bedroom Three**

8' 3" x 8' ( 2.51m x 2.44m )