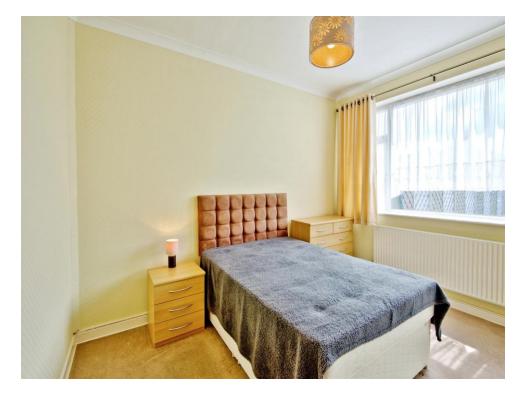

#### **Bedroom One**

12' 6" x 10' 10" ( 3.81m x 3.30m )

# **Bedroom Two**

10' x 8' 5" ( 3.05m x 2.57m )

# **Bedroom Three**

8' 3" x 8' ( 2.51m x 2.44m )