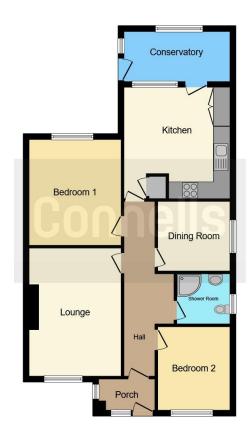

The bungalow is in need of gentle modernising throughout and comprises of two double bedrooms, a large lounge, a dining room or a third bedroom depending on the needs of of the purchaser, and a conservatory overlooking the garden, accessed via the kitchen.

# Lounge

15' 3" x 11' (4.65m x 3.35m)

# Kitchen

11' 10" x 11' 8" ( 3.61m x 3.56m )

#### **Bedroom One**

12' 6" x 10' 10" ( 3.81m x 3.30m )

# **Bedroom Two**

10' x 8' 5" ( 3.05m x 2.57m )

# Conservatory

11' 10" x 6' 2" ( 3.61m x 1.88m )