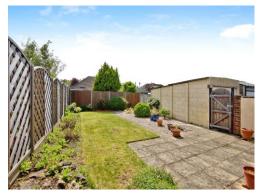

Externally, there is parking to the front, a shared driveway to the side leading to the detached garage, as well as gated side access into the south facing rear garden.

With bungalows like gold dust so close to the high street, this agent highly recommends an early viewing to avoid disappointment.