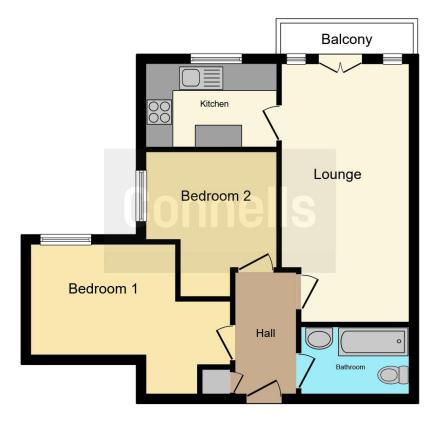

Entrance into the building is via a secure entry system where stairs lead to the first (also the top) floor. A most welcoming entrance hallway provides doors to all rooms, as well as access into the loft.

The apartment comprises of a lounge with French doors onto the balcony, a kitchen with a gas hob and space/plumbing for washing machine, two bedrooms and a family bathroom comprising a panelled bath with shower above, wash basin and WC.

Externally, as well as the car port for allocated parking, there is also a communal garden.

Residential Sales & Lettings | Mortgage Services | Conveyancing | Surveyors | Land & New Homes

To view this property please contact Connells on