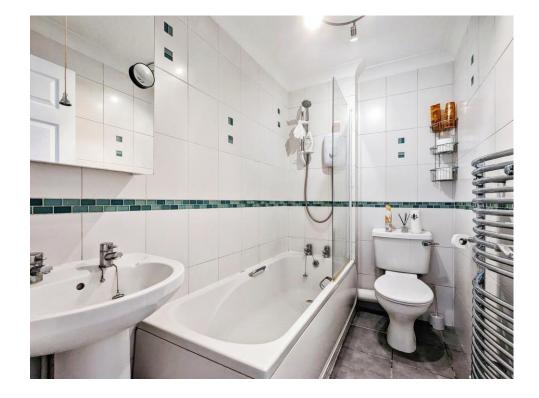

The apartment comprises of a lounge with French doors onto the balcony, a kitchen with a gas hob and space/plumbing for washing machine, two bedrooms and a family bathroom comprising a panelled bath with shower above, wash basin and WC.