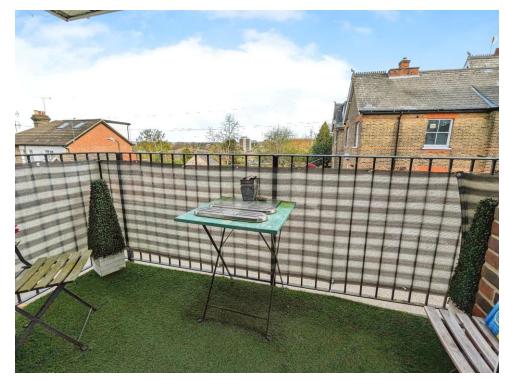

The apartment comprises of a lounge with French doors onto the balcony, a kitchen with a gas hob and space/plumbing for washing machine, two bedrooms and a family bathroom comprising a panelled bath with shower above, wash basin and WC.

Externally, as well as the car port for allocated parking, there is also a communal garden.

Residential Sales & Lettings | Mortgage Services | Conveyancing | Surveyors | Land & New Homes

To view this property please contact Connells on