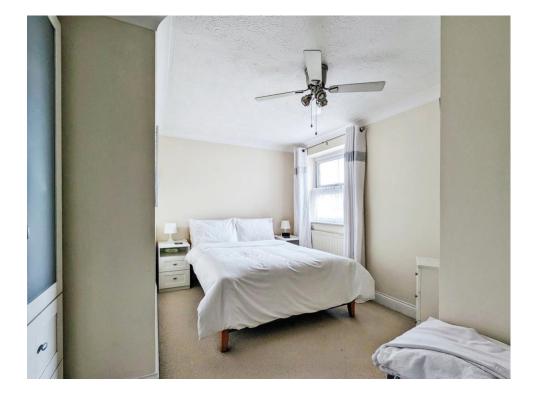

The apartment comprises of a lounge with French doors onto the balcony, a kitchen with a gas hob and space/plumbing for washing machine, two bedrooms and a family bathroom comprising a panelled bath with shower above, wash basin and WC.