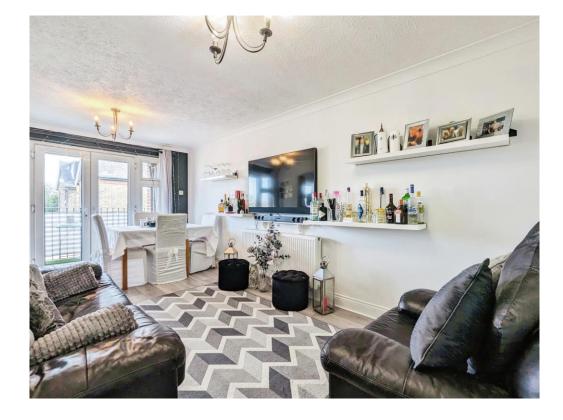

The apartment comprises of a lounge with French doors onto the balcony, a kitchen with a gas hob and space/plumbing for washing machine, two bedrooms and a family bathroom comprising a panelled bath with shower above, wash basin and WC.