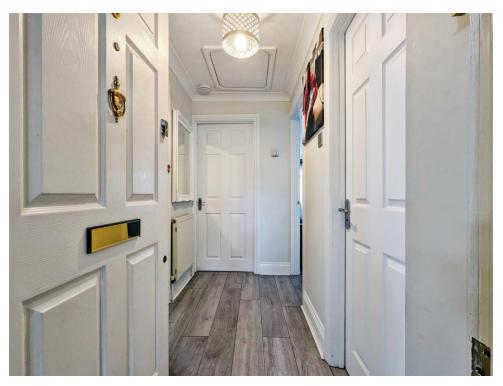

Entrance into the building is via a secure entry system where stairs lead to the first (also the top) floor. A most welcoming entrance hallway provides doors to all rooms, as well as access into the loft.