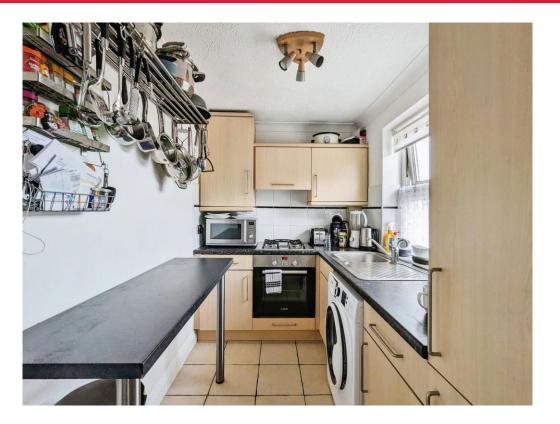

The apartment comprises of a lounge with French doors onto the balcony, a kitchen with a gas hob and space/plumbing for washing machine, two bedrooms and a family bathroom comprising a panelled bath with shower above, wash basin and WC.