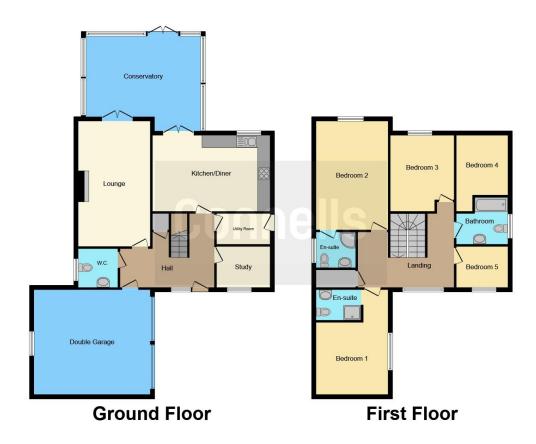

## **Property Description**

Set in a private road with only three properties, comes this stunning five bedroom detached house that benefits from an integral double garage.

Internally, a welcoming entrance hallway provides access to the lounge, study, kitchen/diner, utility room, ground floor WC and the integral double garage. The only room not accessed from the hallway is the most impressive conservatory when can be reached through the lounge and kitchen/diner. To the first floor are five well proportioned bedrooms, a family bathroom and two en suites to the two main bedrooms. Like the ground floor, there is a most attractive landing which also provides access into the loft.

Internally, a welcoming entrance hallway provides access to the lounge, study, kitchen/diner, utility room, ground floor WC and the integral double garage. The only room not accessed from the hallway is the most impressive conservatory when can be reached through the lounge and kitchen/diner. To the first floor are five well proportioned bedrooms, a family bathroom and two en suites to the two main bedrooms. Like the ground floor, there is a most attractive landing which also provides access into the loft.