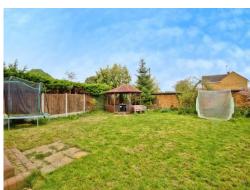

To the rear is a well presented and spacious garden that is mostly lawned, a gazebo at the rear is to remain.

Set in a private road with only three properties, comes this stunning five bedroom detached house that benefits from an integral double garage.

suites to the two main bedrooms. Like the ground floor, there is a most attractive landing which also provides access into the loft.

To the rear is a well presented and spacious garden that is mostly lawned, a gazebo at the rear is to remain.