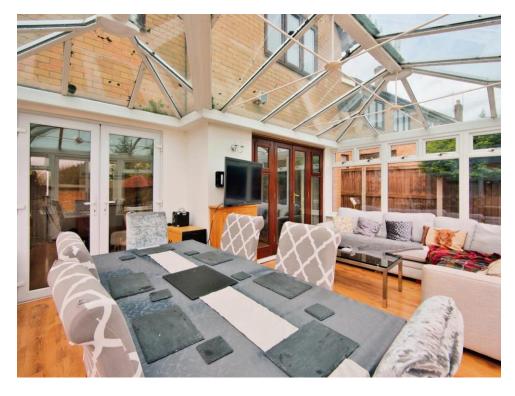

## **Property Description**

Set in a private road with only three properties, comes this stunning five bedroom detached house that benefits from an integral double garage.

Internally, a welcoming entrance hallway provides access to the lounge, study, kitchen/diner, utility room, ground floor WC and the integral double garage. The only room not accessed from the hallway is the most impressive conservatory when can be reached through the lounge and kitchen/diner. To the first floor are five well proportioned bedrooms, a family bathroom and two en suites to the two main bedrooms. Like the ground floor, there is a most attractive landing which also provides access into the loft.

Internally, a welcoming entrance hallway provides access to the lounge, study, kitchen/diner, utility room, ground floor WC and the integral double garage. The only room not accessed from the hallway is the most impressive conservatory when can be reached through the lounge and kitchen/diner. To the first floor are five well proportioned bedrooms, a family bathroom and two en suites to the two main bedrooms. Like the ground floor, there is a most attractive landing which also provides access into the loft.