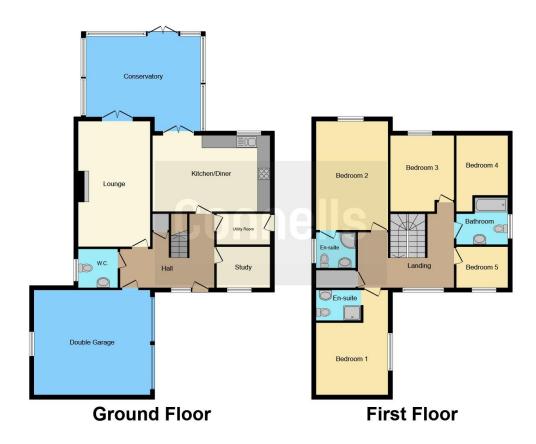

## **Property Description**

Set in a private road with only three properties, comes this stunning five bedroom detached house that benefits from an integral double garage.

Internally, a welcoming entrance hallway provides access to the lounge, study, kitchen/diner, utility room, ground floor WC and the integral double garage. The only room not accessed from the hallway is the most impressive conservatory when can be reached through the lounge and kitchen/diner. To the first floor are five well-proportioned bedrooms, a family bathroom and two en suites to the two main bedrooms. Like the ground floor, there is a most attractive landing which also provides access into the loft.

This floor plan is for illustrative purposes only. It is not drawn to scale. Any measurements, floor areas (including any total floor area), openings and orientation are approximate. No details are guaranteed, they cannot be relied upon for any purpose and they do not form part of any agreement. No liability is taken for any error, omission or misstatement. A party must rely upon its own inspection(s). Powered by www.focalagent.com