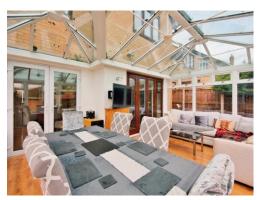

## **Property Description**

Set in a private road with only three properties, comes this stunning five bedroom detached house that benefits from an integral double garage.

Internally, a welcoming entrance hallway provides access to the lounge, study, kitchen/diner, utility room, ground floor WC and the integral double garage. The only room not accessed from the hallway is the most impressive conservatory when can be reached through the lounge and kitchen/diner. To the first floor are five well-proportioned bedrooms, a family bathroom and two en suites to the two main bedrooms. Like the ground floor, there is a most attractive landing which also provides access into the loft.