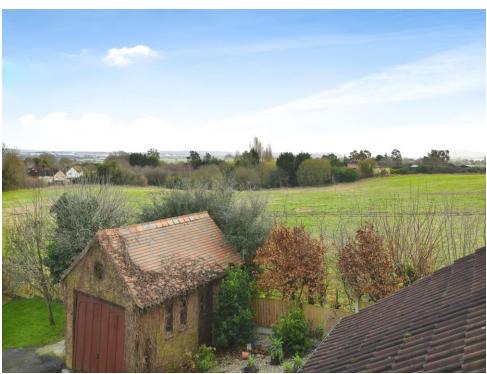

The rear garden is mostly lawned and provides gated access to the front.

It is worth noting the incredible views available from the first floor overlooking Billericay and beyond. The property sits within catchment of good schooling and walking distance to the High Street and therefore station where trains reach London Liverpool Street in approximately 35 minutes.