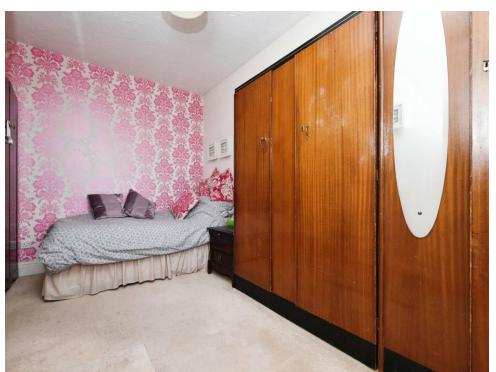

## Bedroom

12' 2" x 9' 6" ( 3.71m x 2.90m )

#### **Bedroom**

12' 2" x 10' 2" ( 3.71m x 3.10m )

#### Bedroom

11' 6" x 9' 6" ( 3.51m x 2.90m )