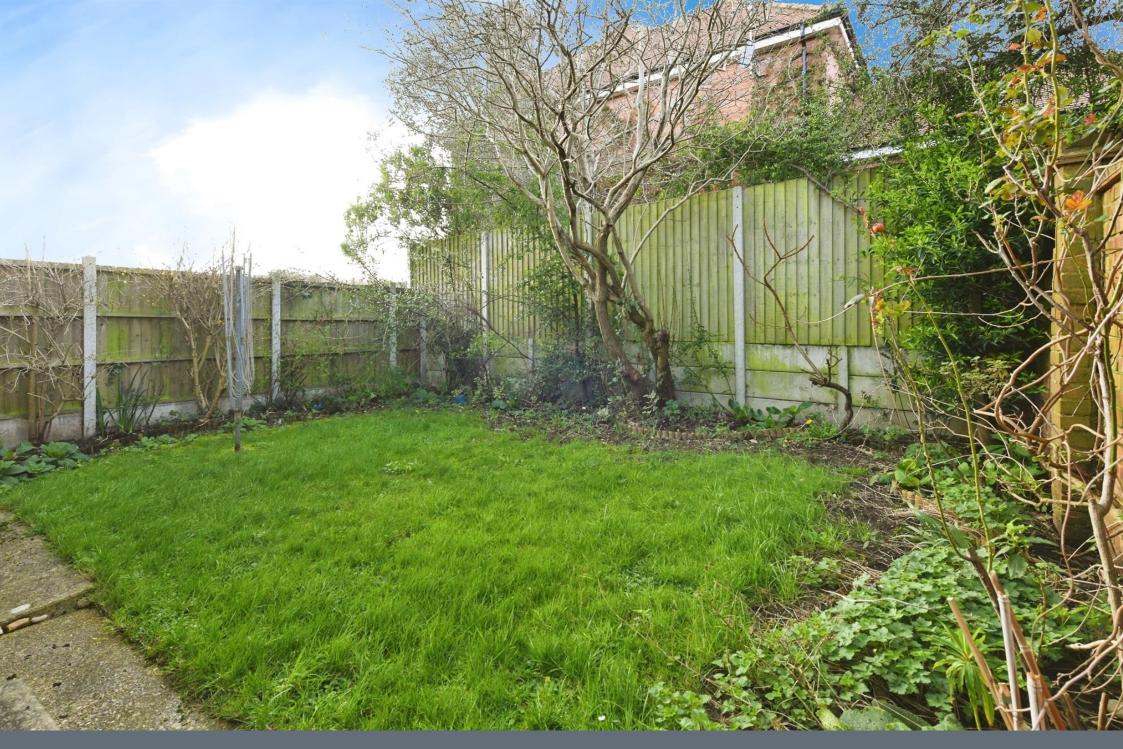

The rear garden is mostly lawned and provides gated access to the front.

It is worth noting the incredible views available from the first floor overlooking Billericay and beyond. The property sits within catchment of good schooling and walking distance to the High Street and therefore station where trains reach London Liverpool Street in approximately 35 minutes.