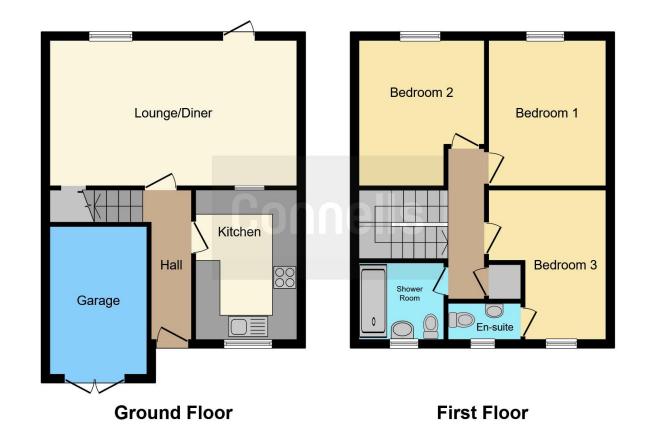

#### **Property Description**

Offered with no onward chain comes this three bedroom semi detached house with a integral garage, boasting incredible views from its position at the end of the cul-de-sac.

The plot commences with a private driveway offering off street parking and access into the garage. Internally, the ground floor provides a kitchen to the front and a spacious lounge/diner across the rear overlooking the garden. To the first floor are three well-proportioned bedrooms. As well as the family bathroom/wetroom, there is an additional ensuite of toilet and sink to one of the bedrooms.

## Lounge / Diner

19' 4" x 11' 6" ( 5.89m x 3.51m )

## Kitchen

12' 2" x 8' 2" ( 3.71m x 2.49m )

## Garage

12' x 7' 10" ( 3.66m x 2.39m )

## Bedroom

12' 2" x 9' 6" ( 3.71m x 2.90m )

#### **Bedroom**

12' 2" x 10' 2" ( 3.71m x 3.10m )

#### Bedroom

11' 6" x 9' 6" ( 3.51m x 2.90m )

#### **Bathroom**

7' 10" x 5' 3" ( 2.39m x 1.60m )

## WC

Residential Sales & Lettings | Mortgage Services | Conveyancing | Surveyors | Land & New Homes

This floorplan is for illustrative purposes only and is not drawn to scale. Measurements, floor-areas, openings and orientations are approximate. They should not be relied upon for any purpose and do not form any part of an agreement. No liability is taken for any error or mis-statement. All parties must rely on their own inspections.