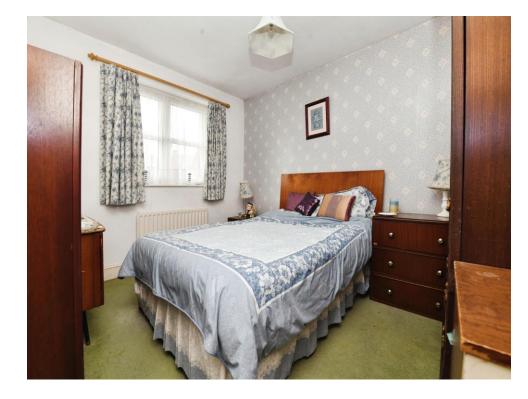

## Bedroom

12' 2" x 9' 6" ( 3.71m x 2.90m )

#### **Bedroom**

12' 2" x 10' 2" ( 3.71m x 3.10m )

#### Bedroom

11' 6" x 9' 6" ( 3.51m x 2.90m )