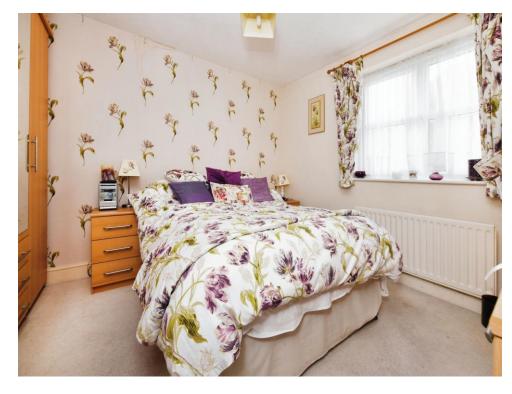

## Bedroom

12' 2" x 9' 6" ( 3.71m x 2.90m )

#### **Bedroom**

12' 2" x 10' 2" ( 3.71m x 3.10m )

#### Bedroom

11' 6" x 9' 6" ( 3.51m x 2.90m )