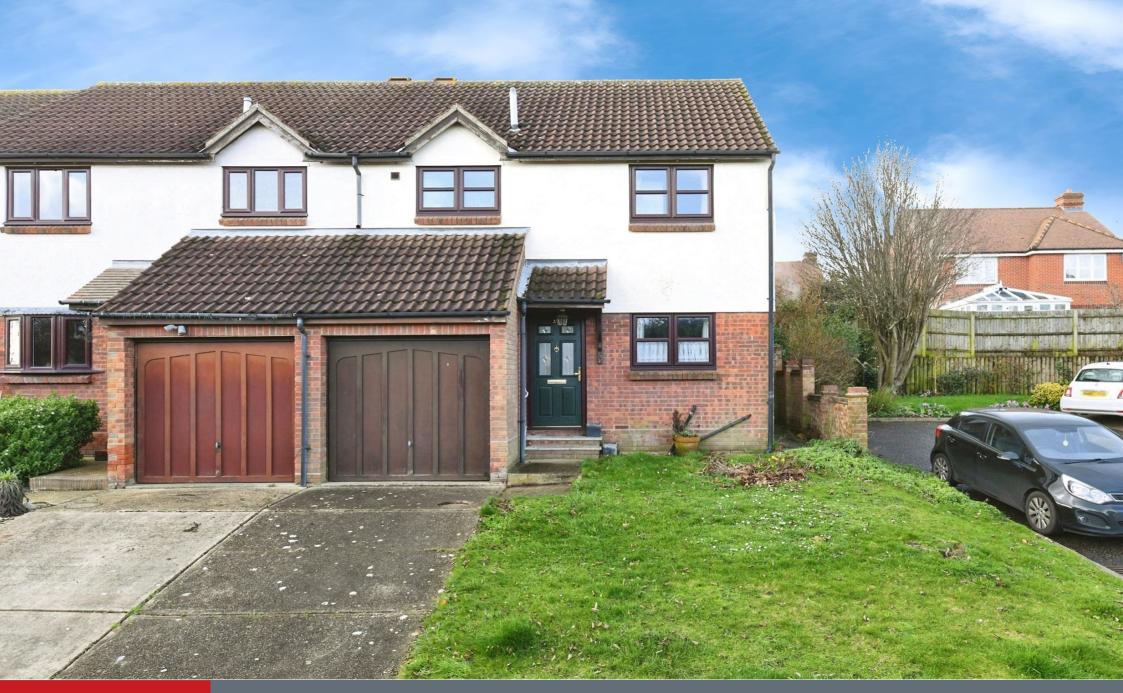

#### **Property Description**

Offered with no onward chain comes this three bedroom semi detached house with a integral garage, boasting incredible views from its position at the end of the cul-de-sac.

The plot commences with a private driveway offering off street parking and access into the garage. Internally, the ground floor provides a kitchen to the front and a spacious lounge/diner across the rear overlooking the garden. To the first floor are three well-proportioned bedrooms. As well as the family bathroom/wetroom, there is an additional ensuite of toilet and sink to one of the bedrooms.

The rear garden is mostly lawned and provides gated access to the front.

It is worth noting the incredible views available from the first floor overlooking Billericay and beyond. The property sits within catchment of good schooling and walking distance to the High Street and therefore station where trains reach London Liverpool Street in approximately 35 minutes.