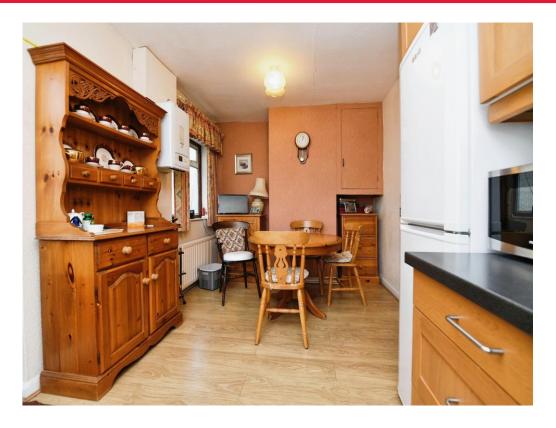

Cloakroom

Lounge

18' 9" x 11' (5.71m x 3.35m)

Kitchen

15' 10" x 9' 6" ( 4.83m x 2.90m )

**Bedroom One** 

18' 8" x 10' 10" ( 5.69m x 3.30m )

**Bedroom Two** 