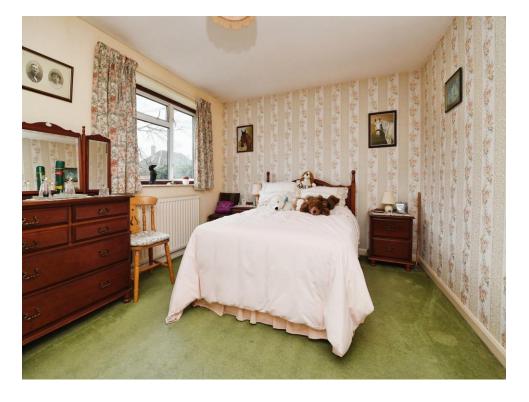

The first floor comprises of a modern family bathroom and three well proportioned bedrooms with the principal bedroom being the same size as the lounge below.

Externally, the garden is mostly lawned and benefits from a garage.

Cloakroom

Lounge

18' 9" x 11' (5.71m x 3.35m)

Kitchen

15' 10" x 9' 6" ( 4.83m x 2.90m )

**Bedroom One** 

18' 8" x 10' 10" ( 5.69m x 3.30m )

**Bedroom Two** 

9' 6" x 8' 4" ( 2.90m x 2.54m )

**Bedroom Three** 

9' 4" x 9' (2.84m x 2.74m)