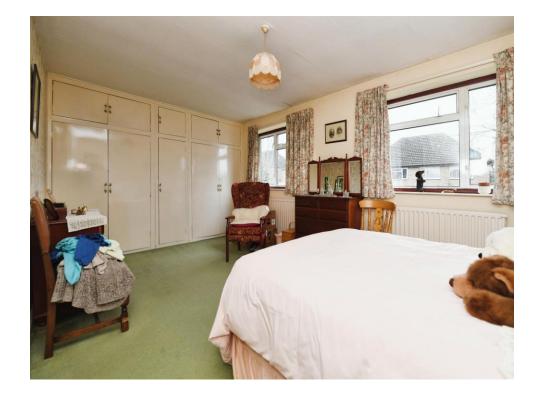

The first floor comprises of a modern family bathroom and three well proportioned bedrooms with the principal bedroom being the same size as the lounge below.

Externally, the garden is mostly lawned and benefits from a garage.

Cloakroom

Lounge

18' 9" x 11' (5.71m x 3.35m)

Kitchen

15' 10" x 9' 6" ( 4.83m x 2.90m )

**Bedroom One** 

18' 8" x 10' 10" ( 5.69m x 3.30m )

**Bedroom Two** 