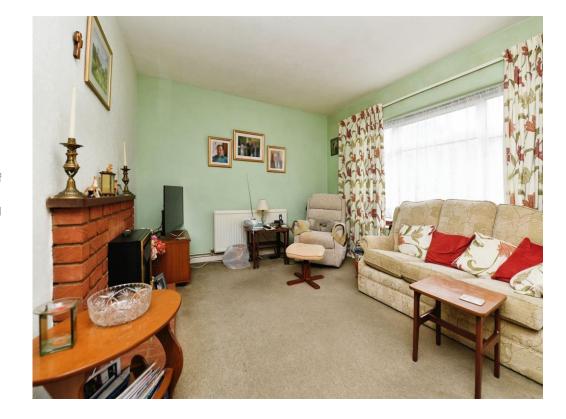

The plot commences with a private driveway to the front allowing off street parking, whilst shared side access leads to the garage at the rear. Internally, the property lends itself to some modernising but does boast good square footage of living accommodation. An entrance porch leads to a spacious hallway, where doors provide access to the ground floor WC, kitchen/diner and the spacious 18'9 x 11' lounge that stretches across the rear of the property overlooking the garden.

Cloakroom

Lounge

18' 9" x 11' (5.71m x 3.35m)

Kitchen

15' 10" x 9' 6" ( 4.83m x 2.90m )

**Bedroom One** 

18' 8" x 10' 10" ( 5.69m x 3.30m )

**Bedroom Two** 