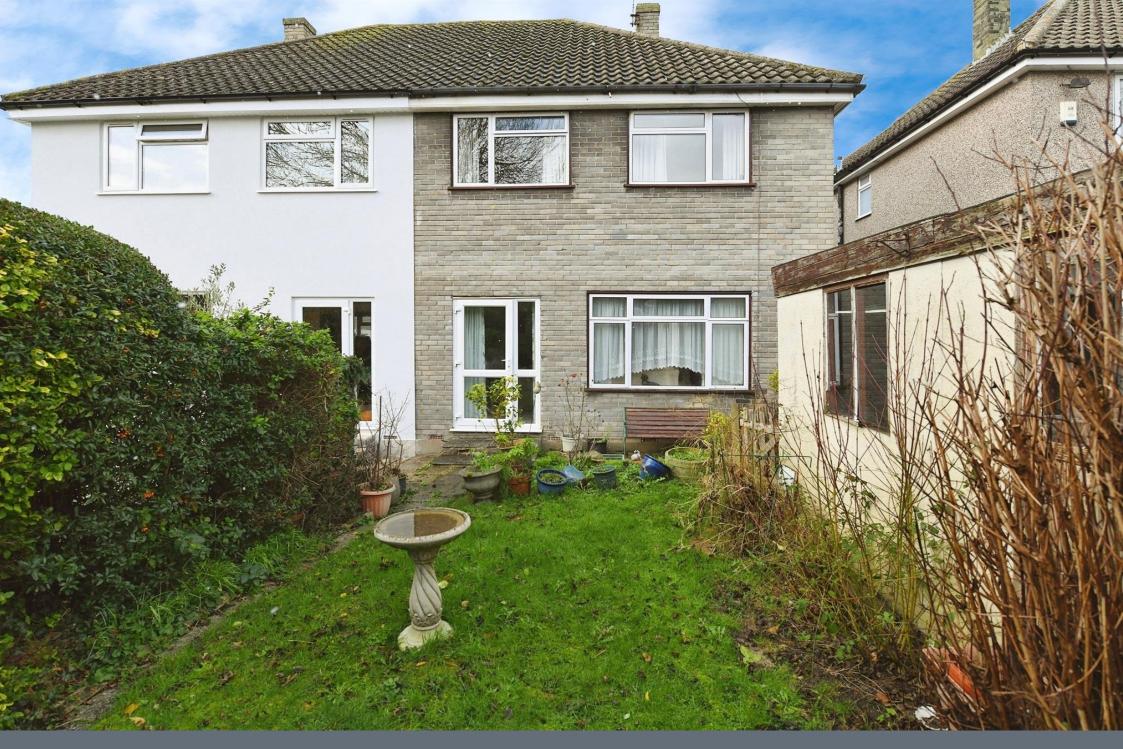

The plot commences with a private driveway to the front allowing off street parking, whilst shared side access leads to the garage at the rear. Internally, the property lends itself to some modernising but does boast good square footage of living accommodation. An entrance porch leads to a spacious hallway, where doors provide access to the ground floor WC, kitchen/diner and the spacious 18'9 x 11' lounge that stretches across the rear of the property overlooking the garden.

The first floor comprises of a modern family bathroom and three well proportioned bedrooms with the principal bedroom being the same size as the lounge below.

Externally, the garden is mostly lawned and benefits from a garage.