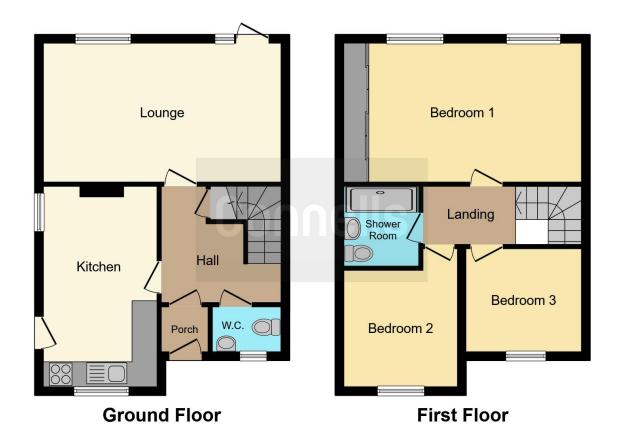

The plot commences with a private driveway to the front allowing off street parking, whilst shared side access leads to the garage at the rear. Internally, the property lends itself to some modernising but does boast good square footage of living accommodation. An entrance porch leads to a spacious hallway, where doors provide access to the ground floor WC, kitchen/diner and the spacious 18'9 x 11' lounge that stretches across the rear of the property overlooking the garden.

The first floor comprises of a modern family bathroom and three well proportioned bedrooms with the principal bedroom being the same size as the lounge below.

Externally, the garden is mostly lawned and benefits from a garage.

Cloakroom

Lounge

18' 9" x 11' (5.71m x 3.35m)

Kitchen

15' 10" x 9' 6" ( 4.83m x 2.90m )

**Bedroom One** 

18' 8" x 10' 10" ( 5.69m x 3.30m )

**Bedroom Two** 

9' 6" x 8' 4" ( 2.90m x 2.54m )

**Bedroom Three** 

9' 4" x 9' (2.84m x 2.74m)

#### **Bathroom**

6' 4" x 5' 7" ( 1.93m x 1.70m )

This floorplan is for illustrative purposes only and is not drawn to scale. Measurements, floor-areas, openings and orientations are approximate. They should not be relied upon for any purpose and do not form any part of an agreement. No liability is taken for any error or mis-statement. All parties must rely on their own inspections.