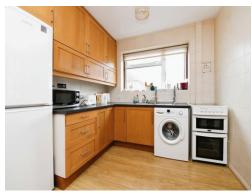

Cloakroom

Lounge

18' 9" x 11' (5.71m x 3.35m)

Kitchen

15' 10" x 9' 6" ( 4.83m x 2.90m )

**Bedroom One** 

18' 8" x 10' 10" ( 5.69m x 3.30m )

**Bedroom Two** 