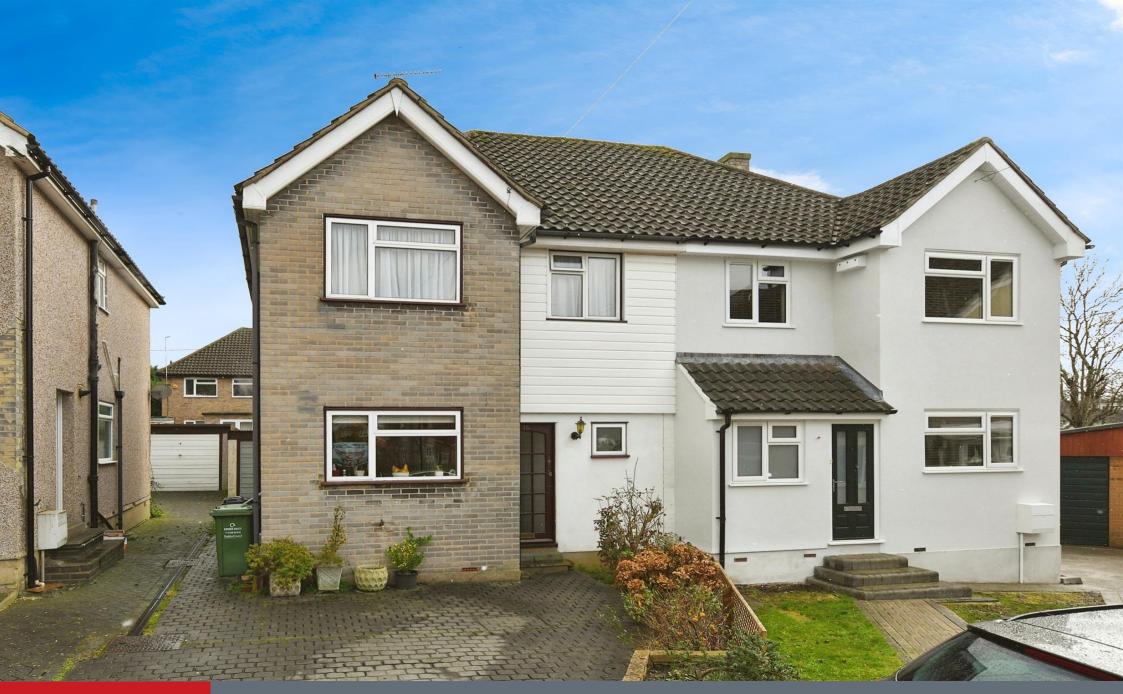

## **Property Description**

Offered with no onward chain comes this three bedroom semi detached home that sits at the end of a quiet cul-de-sac and benefits from a garage to the rear with vehicular access.

The plot commences with a private driveway to the front allowing off street parking, whilst shared side access leads to the garage at the rear. Internally, the property lends itself to some modernising but does boast good square footage of living accommodation. An entrance porch leads to a spacious hallway, where doors provide access to the ground floor WC, kitchen/diner and the spacious 18'9 x 11' lounge that stretches across the rear of the property overlooking the garden.

The property sits within walking distance to the station (approx 35 minutes to London Liverpool Street) as well as being within catchment to both Buttsbury and Brightside schools. **Entrance Porch** 

**Entrance Hall** 