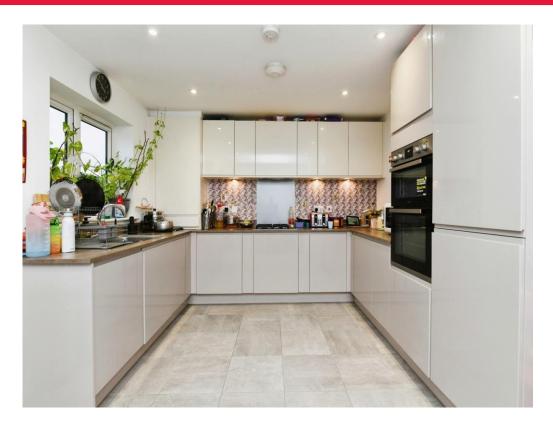

## **Property Description**

This stunning three bedroom semi detached home, sitting in a quiet road within the Gardiners Park Village.

The plot commences with a private driveway allowing off street parking for two vehicles. Internally, the entrance hallway leads to both the lounge, the most stylish kitchen/diner and the ground floor WC. To the first floor are three well proportioned bedrooms, a family bathroom and an en suite to the first bedroom.

## Lounge

15' 7" x 9' 9" ( 4.75m x 2.97m )

Kitchen / Diner

17' 3" x 11' 1" ( 5.26m x 3.38m )

WC

**Bedroom One** 

10' 4" x 9' 8" ( 3.15m x 2.95m )

**En Suite** 