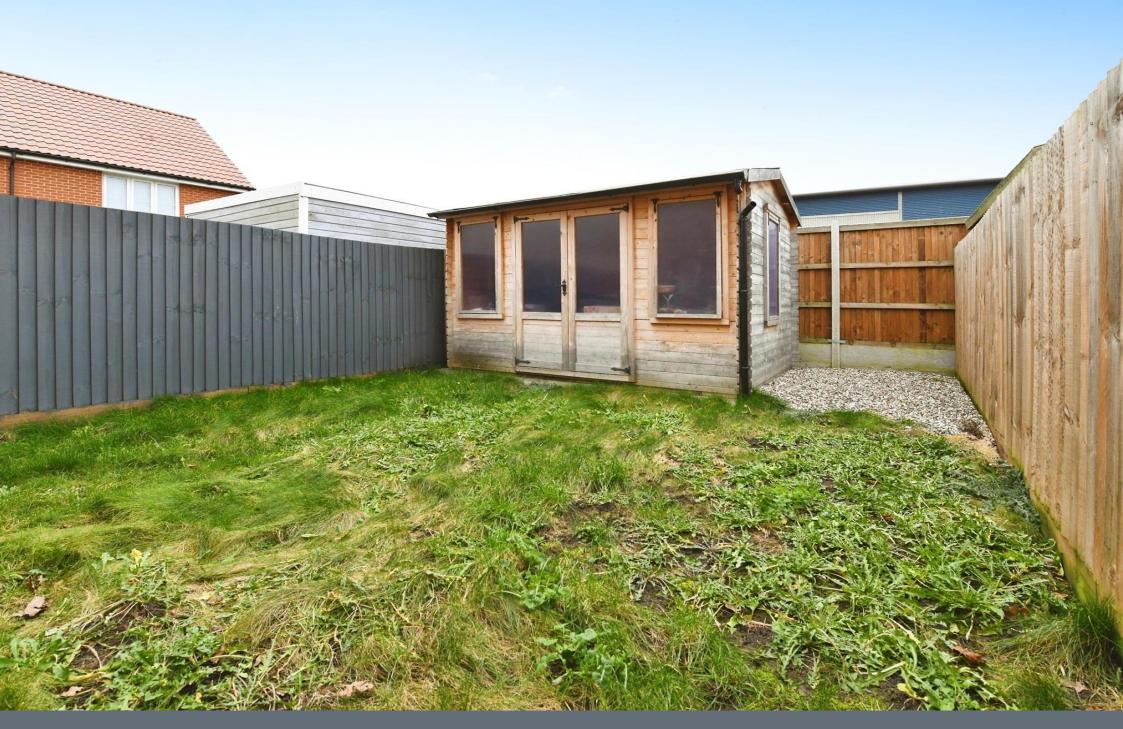

The rear garden is mostly lawned and benefits from a summer house which is to remain. There is also a patio area suitable for table and chairs and a gate providing side access to the front.

It is worth nothing that there is still a considerable amount of time remaining on the New Home Warranty.