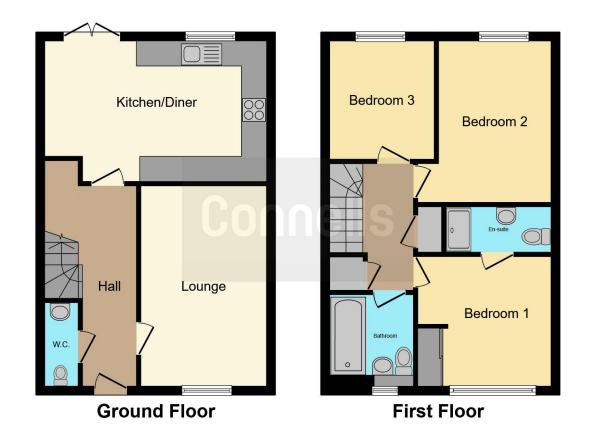

## **Property Description**

This stunning three bedroom semi detached home, sitting in a quiet road within the Gardiners Park Village.

The plot commences with a private driveway allowing off street parking for two vehicles. Internally, the entrance hallway leads to both the lounge, the most stylish kitchen/diner and the ground floor WC. To the first floor are three well proportioned bedrooms, a family bathroom and an en suite to the first bedroom.

## **Entrance Hallway**

## Lounge

15' 7" x 9' 9" ( 4.75m x 2.97m )

Kitchen / Diner

17' 3" x 11' 1" ( 5.26m x 3.38m )

WC

**Bedroom One** 

10' 4" x 9' 8" ( 3.15m x 2.95m )

**En Suite** 

**Bedroom Two** 

12' 8" x 8' 6" ( 3.86m x 2.59m )

**Bedroom Three** 

9' 3" x 8' 2" ( 2.82m x 2.49m )

Bathroom

Residential Sales & Lettings | Mortgage Services | Conveyancing | Surveyors | Land & New Homes

This floorplan is for illustrative purposes only and is not drawn to scale. Measurements, floor-areas, openings and orientations are approximate. They should not be relied upon for any purpose and do not form any part of an agreement. No liability is taken for any error or mis-statement. All parties must rely on their own inspections.