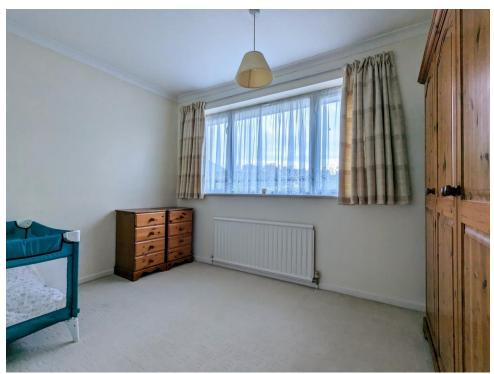

# **Bedroom One**

14' 8" x 8' 7" ( 4.47m x 2.62m )

#### **Bedroom Two**

11' 7" x 7' 11" ( 3.53m x 2.41m )

### **Bedroom Three**

11' 9" x 8' ( 3.58m x 2.44m )