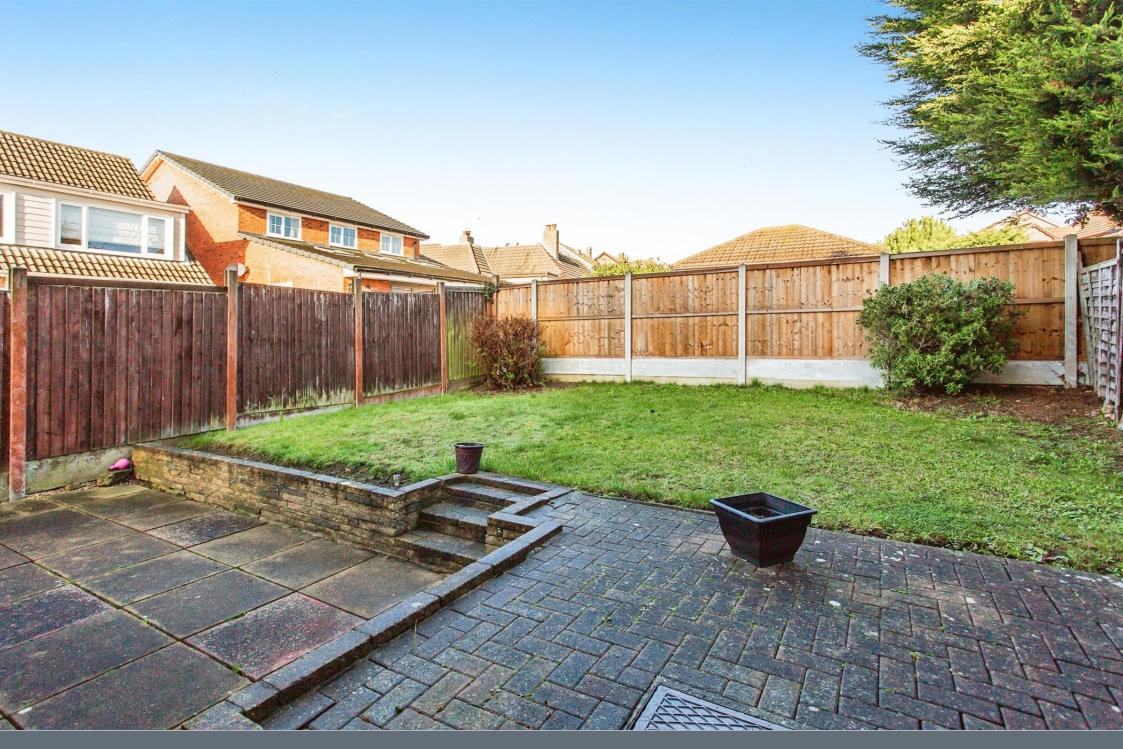

Externally, the garden is mostly lawned whilst providing paved areas for table and chairs. There is a wide side access to the front that is gated.

Haven Rise is a much sought after and extremely quiet cul-de-sac, this property sits on an enviable spot at the end of the road looking down the street. It sits within walking distance of local shops and schools.