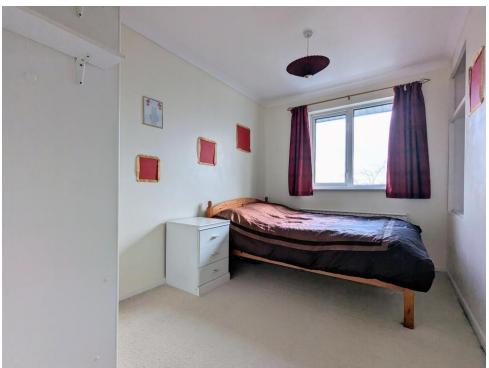

# **Bedroom One**

14' 8" x 8' 7" ( 4.47m x 2.62m )

#### **Bedroom Two**

11' 7" x 7' 11" ( 3.53m x 2.41m )

### **Bedroom Three**

11' 9" x 8' ( 3.58m x 2.44m )