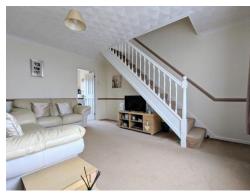

The plot commences with a private driveway allowing off street parking, whilst an entrance porch provides access into the house. The ground floor comprises of two separate reception rooms; a lounge and a dining room, with a kitchen overlooking the garden in between. The integral garage sits adjacent to the lounge and therefore, if even more living space was desired, the garage could be converted into a further reception room. To the first floor are three double bedrooms and a four piece family bathroom suite, made up of a bath, a shower cubicle, a WC and wash basin.

# Lounge

14' 10" x 11' 10" ( 4.52m x 3.61m )