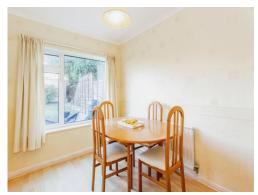

The plot commences with a private driveway allowing off street parking, whilst an entrance porch provides access into the house. The ground floor comprises of two separate reception rooms; a lounge and a dining room, with a kitchen overlooking the garden in between. The integral garage sits adjacent to the lounge and therefore, if even more living space was desired, the garage could be converted into a further reception room. To the first floor are three double bedrooms and a four piece family bathroom suite, made up of a bath, a shower cubicle, a WC and wash basin.

# **Dining Room**

11' 4" x 7' 9" ( 3.45m x 2.36m )

Kitchen

Landing