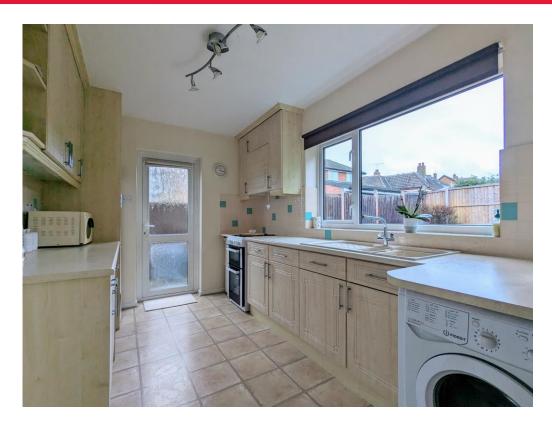

The plot commences with a private driveway allowing off street parking, whilst an entrance porch provides access into the house. The ground floor comprises of two separate reception rooms; a lounge and a dining room, with a kitchen overlooking the garden in between. The integral garage sits adjacent to the lounge and therefore, if even more living space was desired, the garage could be converted into a further reception room. To the first floor are three double bedrooms and a four piece family bathroom suite, made up of a bath, a shower cubicle, a WC and wash basin.

# **Dining Room**

11' 4" x 7' 9" ( 3.45m x 2.36m )

Kitchen

Landing