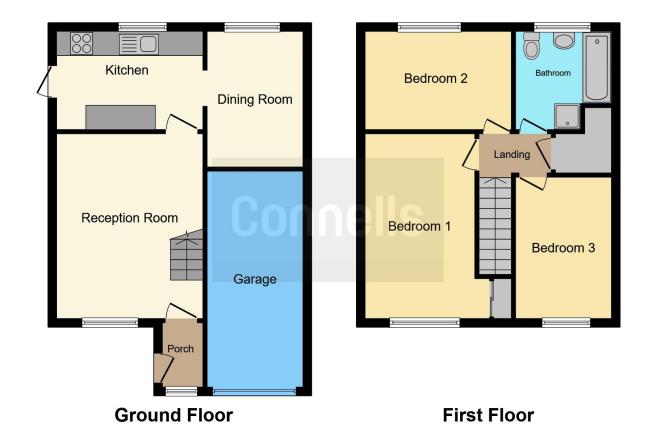

The plot commences with a private driveway allowing off street parking, whilst an entrance porch provides access into the house. The ground floor comprises of two separate reception rooms; a lounge and a dining room, with a kitchen overlooking the garden in between. The integral garage sits adjacent to the lounge and therefore, if even more living space was desired, the garage could be converted into a further reception room. To the first floor are three double bedrooms and a four piece family bathroom suite, made up of a bath, a shower cubicle, a WC and wash basin.

#### **Entrance Porch**

3' 9" x 3' 3" ( 1.14m x 0.99m )

# Lounge

14' 10" x 11' 10" ( 4.52m x 3.61m )

# **Dining Room**

11' 4" x 7' 9" ( 3.45m x 2.36m )

Kitchen

Landing

# **Bedroom One**

14' 8" x 8' 7" ( 4.47m x 2.62m )

#### **Bedroom Two**

11' 7" x 7' 11" ( 3.53m x 2.41m )

### **Bedroom Three**

11' 9" x 8' ( 3.58m x 2.44m )

### **Bathroom**

8' x 7' 11" ( 2.44m x 2.41m )

# Garage

15' 6" x 7' 11" ( 4.72m x 2.41m )

Residential Sales & Lettings | Mortgage Services | Conveyancing | Surveyors | Land & New Homes

This floorplan is for illustrative purposes only and is not drawn to scale. Measurements, floor-areas, openings and orientations are approximate. They should not be relied upon for any purpose and do not form any part of an agreement. No liability is taken for any error or mis-statement. All parties must rely on their own inspections.