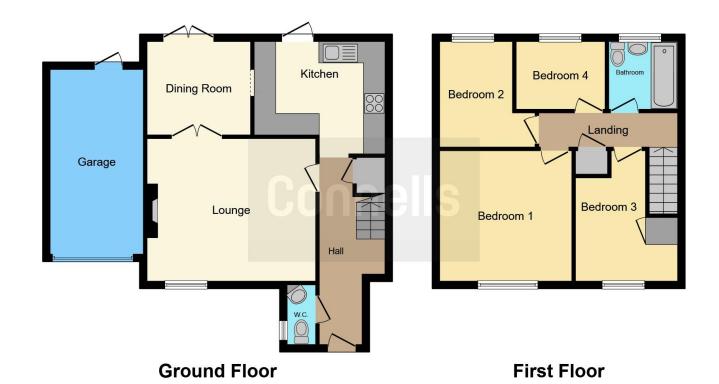

# Lounge

15' 6" x 12' 10" ( 4.72m x 3.91m )

# **Dining Room**

9' 6" x 8' 7" ( 2.90m x 2.62m )

#### Kitchen

12' x 10' 4" ( 3.66m x 3.15m )

### **Bedroom One**

12' 2" x 12' ( 3.71m x 3.66m )

# **Bedroom Two**

9' 9" x 8' 9" ( 2.97m x 2.67m )

#### **Bedroom Three**

 $9^{\scriptscriptstyle '}\,10^{\scriptscriptstyle ''}\,x\,9^{\scriptscriptstyle '}\,9^{\scriptscriptstyle ''}$  (  $3.00m\,x\,2.97m$  )

# **Bedroom Four**

8' 2" x 6' 4" ( 2.49m x 1.93m )

# Garage

17' x 8' 3" ( 5.18m x 2.51m )

Residential Sales & Lettings | Mortgage Services | Conveyancing | Surveyors | Land & New Homes

This floorplan is for illustrative purposes only and is not drawn to scale. Measurements, floor-areas, openings and orientations are approximate. They should not be relied upon for any purpose and do not form any part of an agreement. No liability is taken for any error or mis-statement. All parties must rely on their own inspections.