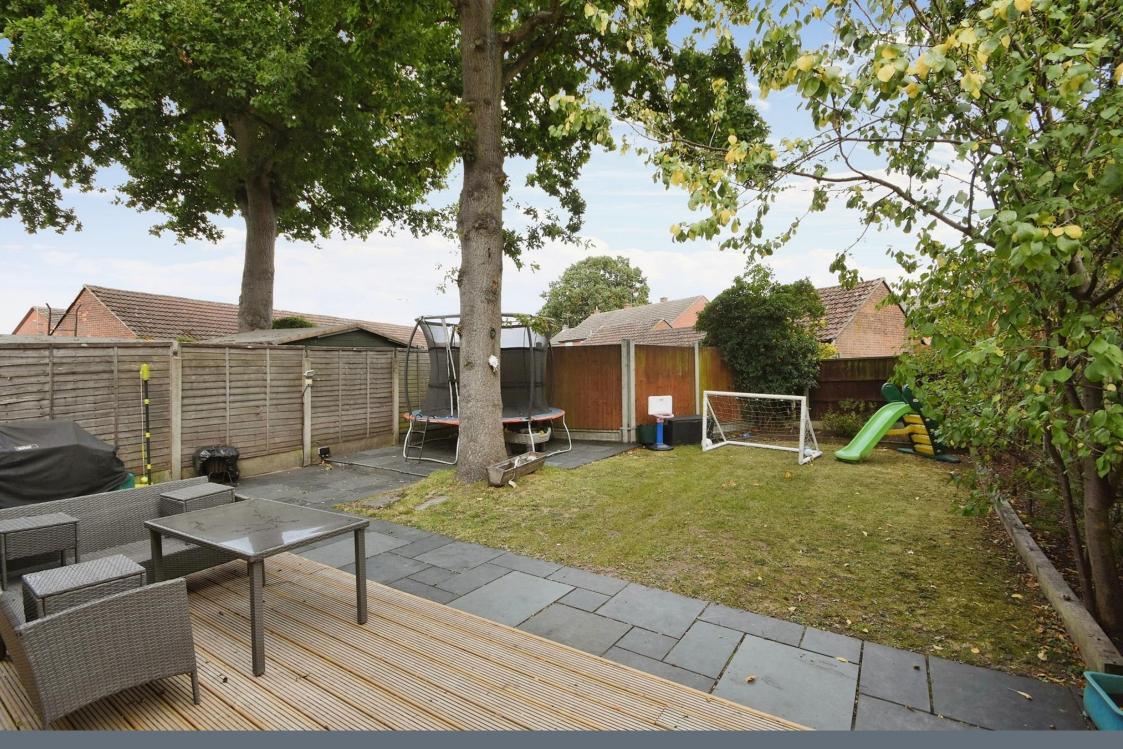

### Garden

The mostly lawned garden commences with a newly laid decked area that serves as an ideal spot for al fresco dining or socialising with friends and family. The rest of the garden is mostly lawned with a paved area leading into the garage via the single door at the rear of the garage (which has a good pitch above, ideal for additional storage).