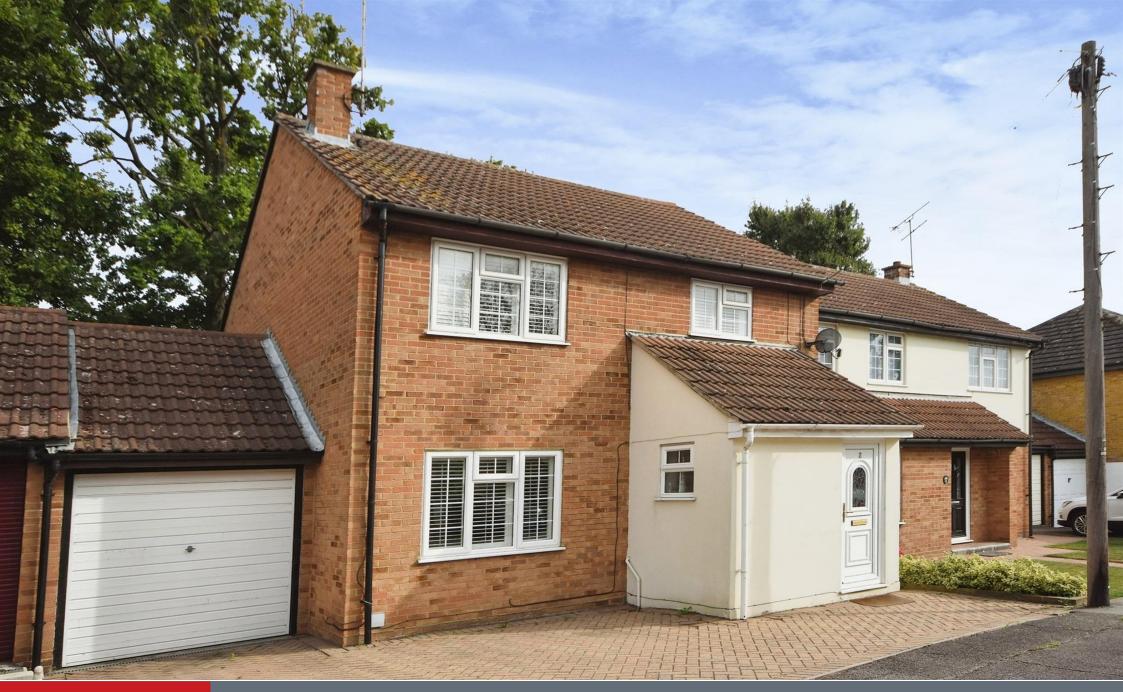

# **Property Description**

GUIDE PRICE £475,000 - £490,000

Set in Trafalgar Way comes this four bedroom semi-link detached house, located in a superb and highly sought-after area. With an attached garage and a private driveway allowing parking for two vehicles.

One of the major highlights of this property is its exceptional location, whereby an alley conveniently provides an extremely short walk away to Buttsbury Infants and Junior School. Families will appreciate the convenience of having the school within such close proximity. Additionally, the house is within walking distance of Billericay main line Railway Station and local amenities, including but not limited to, Lake Meadows park, Stock Brook Manor Country Club and local shops.