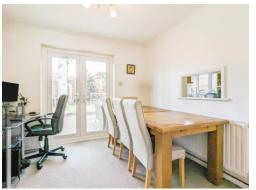

Upon entering the house you are greeted by an entrance hall with doors to the ground floor WC, lounge and kitchen. The generously sized lounge opens up into a dining room with double doors into the garden and a serving hatch into kitchen. The kitchen overlooks, and provides access, into the garden. To the first floor you will find four well-proportioned bedrooms providing ample space for a growing family, as well as a family bathroom. All rooms to the front of the property benefit from American style shutters.

# **Dining Room**

9' 6" x 8' 7" ( 2.90m x 2.62m )