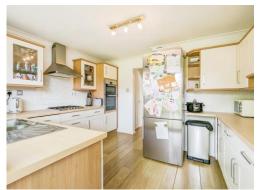

Upon entering the house you are greeted by an entrance hall with doors to the ground floor WC, lounge and kitchen. The generously sized lounge opens up into a dining room with double doors into the garden and a serving hatch into kitchen. The kitchen overlooks, and provides access, into the garden. To the first floor you will find four well-proportioned bedrooms providing ample space for a growing family, as well as a family bathroom. All rooms to the front of the property benefit from American style shutters.

#### Kitchen

12' x 10' 4" ( 3.66m x 3.15m )