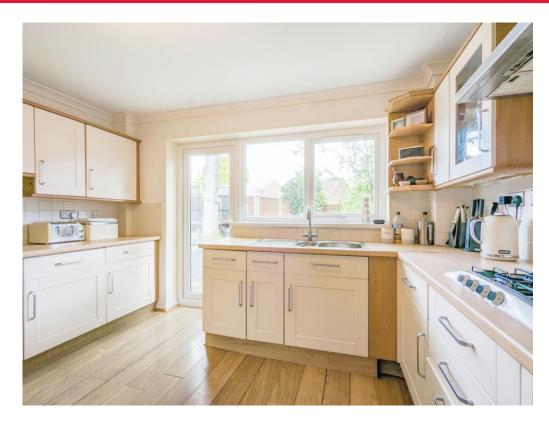

Upon entering the house you are greeted by an entrance hall with doors to the ground floor WC, lounge and kitchen. The generously sized lounge opens up into a dining room with double doors into the garden and a serving hatch into kitchen. The kitchen overlooks, and provides access, into the garden. To the first floor you will find four well-proportioned bedrooms providing ample space for a growing family, as well as a family bathroom. All rooms to the front of the property benefit from American style shutters.

#### Kitchen

12' x 10' 4" ( 3.66m x 3.15m )