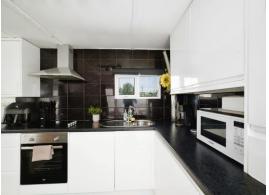

#### **Open Plan Living Area**

21' 2" x 9' 6" (6.45m x 2.90m ) Double glazed window to front. Two double glazed windows to side. Laminate flooring. Vertical radiator.

Kitchen Area:

Two double glazed windows to side. Electric oven and hob with cookerhood over. Tilled walls. Stainless steel sink with mixer tap. Laminate flooring.