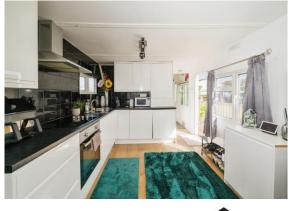

#### **Open Plan Living Area**

21' 2" x 9' 6" (6.45m x 2.90m ) Double glazed window to front. Two double glazed windows to side. Laminate flooring. Vertical radiator.

Kitchen Area:

Two double glazed windows to side. Electric oven and hob with cookerhood over. Tilled walls. Stainless steel sink with mixer tap. Laminate flooring.