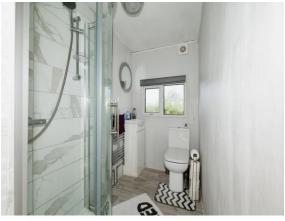

#### **Shower Room**

Double glazed opaque window to side. Wash hand basin in vanity unit. Corner shower. Tilled. Ladder style radiator.