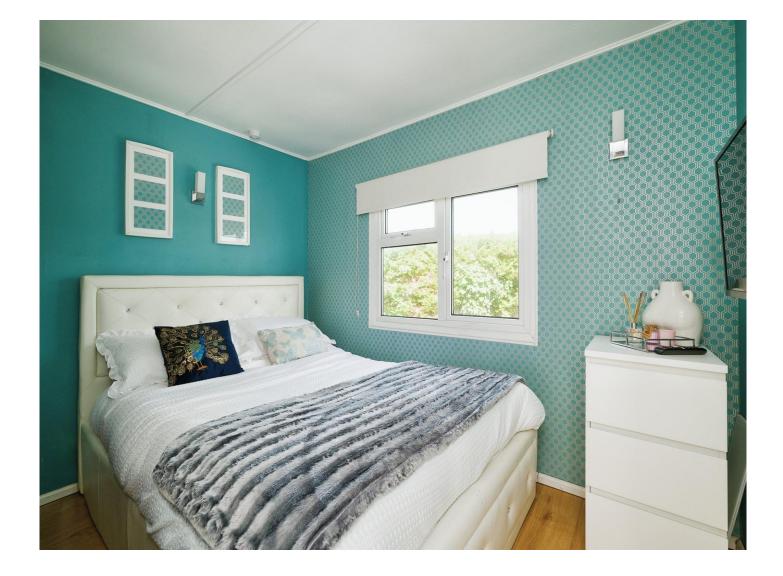

#### **Bedroom One**

9' 6" max x 7' 10" max ( 2.90m max x 2.39m max ) Double glazed window to rear. Built in storage cupboard. Wooden laminate flooring. Radiator.

#### Bedroom Two

 $6^{\prime}$  9" x 4' 1" ( 2.06m x 1.24m ) Double glazed window to side. Laminate flooring. Radiator.