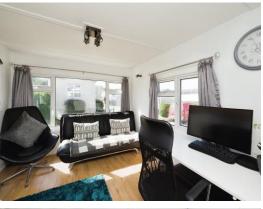

#### **Open Plan Living Area**

21' 2" x 9' 6" (6.45m x 2.90m ) Double glazed window to front. Two double glazed windows to side. Laminate flooring. Vertical radiator.

Kitchen Area:

Two double glazed windows to side. Electric oven and hob with cookerhood over. Tilled walls. Stainless steel sink with mixer tap. Laminate flooring.