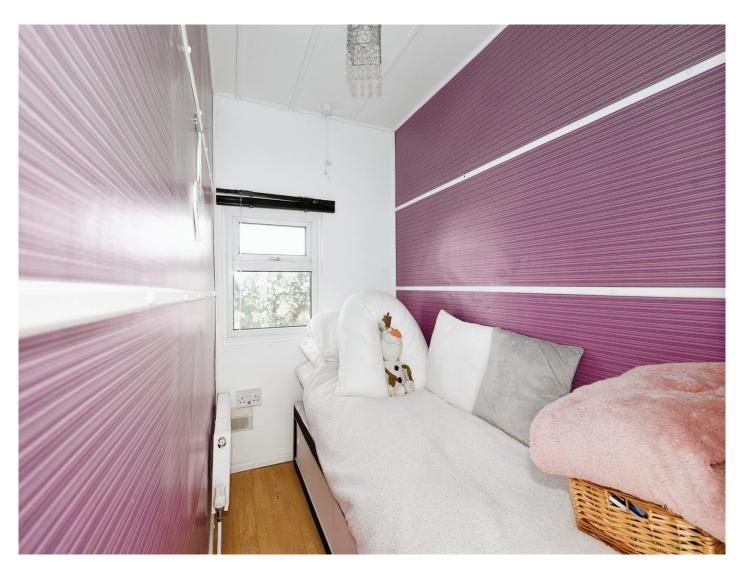

#### **Bedroom One**

9' 6" max x 7' 10" max ( 2.90m max x 2.39m max ) Double glazed window to rear. Built in storage cupboard. Wooden laminate flooring. Radiator.

#### Bedroom Two

 $6^{\prime}$  9" x 4' 1" ( 2.06m x 1.24m ) Double glazed window to side. Laminate flooring. Radiator.