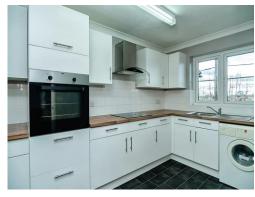

#### Kitchen

13' 10" x 7' (4.22m x 2.13m)

Double glazed window to rear. The kitchen is fitted with a range of floor and wall mounted units finished with roll edge work surfaces inset with single bowl single drainer sink unit with mixer tap. Integrated electric oven, electric hob with cooker hood over. Space for fridge freezer and washing machine. Down flow blow heater.