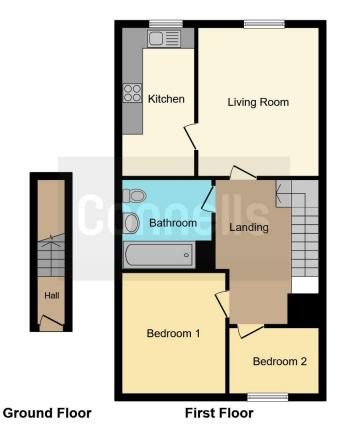

## **Property Description**

Situated on a sought after retirement development this two bedroom first floor apartment benefits from a modern fitted kitchen, bathroom and lounge diner. You will have your own front door and entrance hall, stairs with a quality stair lift (to remain) leading to the first floor. Well maintained pleasing communal gardens and parking area. Communal lounge, an ideal place to meet and get to know your neighbours. Close to shops and bus routes. The property benefits from a 96 year lease. NO ONWARD CHAIN.

#### **Entrance Hall**

Wooden stable style door to front, stairs to first floor with quality stair lift (to remain) Landing / inner hallway. Airing cupboard housing water cylinder. Storage cupboard with shelving. Wall mounted convector heater. Access to loft space.

## Lounge

13' 10" x 11' 8" ( 4.22m x 3.56m )

Double glazed window to rear. Television point. Two storage heaters.

#### Kitchen

13' 10" x 7' (4.22m x 2.13m)

Double glazed window to rear. The kitchen is fitted with a range of floor and wall mounted units finished with roll edge work surfaces inset with single bowl single drainer sink unit with mixer tap. Integrated electric oven, electric hob with cooker hood over. Space for fridge freezer and washing machine. Down flow blow heater.

#### **Bathroom**

Tiled walls. Paneled bath with independent shower over. Low level WC. Pedestal wash hand basin. Xpelair unit. Down flow blow heater.

#### **Bedroom One**

11' 8" x 10' (3.56m x 3.05m)

Double glazed window to front. Storage heater.

#### **Bedroom Two**

8' 9" x 8' 7" ( 2.67m x 2.62m )

Double glazed window to front. Wall mounted convector heater.

#### **Outside**

To the front and rear of the property there are well maintained communal lawned areas. Communal parking. Communal lounge ideal for meeting and getting to know your neighbours.

Residential Sales & Lettings | Mortgage Services | Conveyancing | Surveyors | Land & New Homes

This floorplan is for illustrative purposes only and is not drawn to scale. Measurements, floor-areas, openings and orientations are approximate. They should not be relied upon for any purpose and do not form any part of an agreement. No liability is taken for any error or mis-statement. All parties must rely on their own inspections.