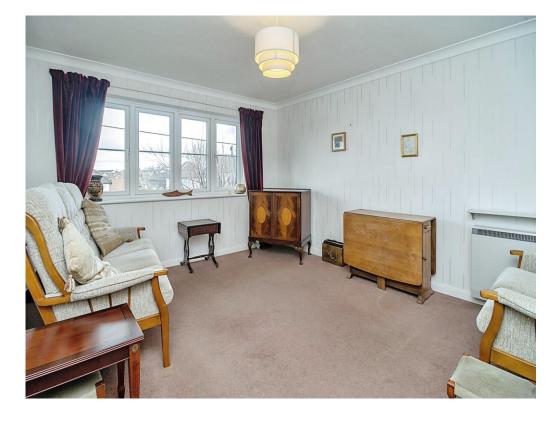

## Lounge

13' 10" x 11' 8" ( 4.22m x 3.56m )

Double glazed window to rear. Television point. Two storage heaters.