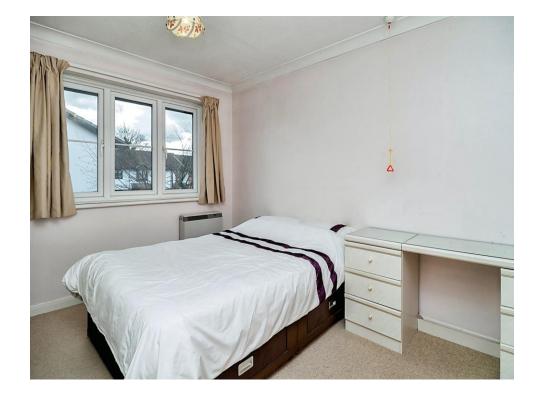

#### **Bedroom One**

11' 8" x 10' (3.56m x 3.05m)

Double glazed window to front. Storage heater.

#### **Bedroom Two**

8' 9" x 8' 7" ( 2.67m x 2.62m )

Double glazed window to front. Wall mounted convector heater.