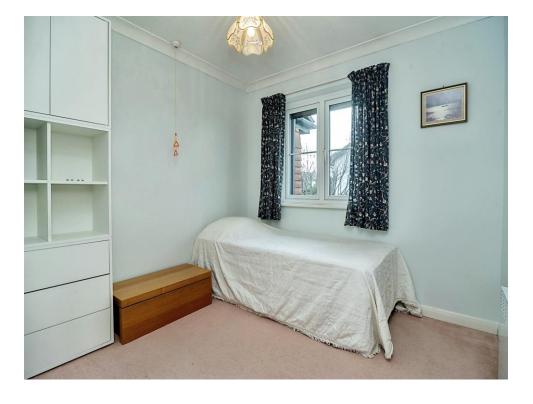

#### **Bedroom Two**

8' 9" x 8' 7" ( 2.67m x 2.62m )

Double glazed window to front. Wall mounted convector heater.