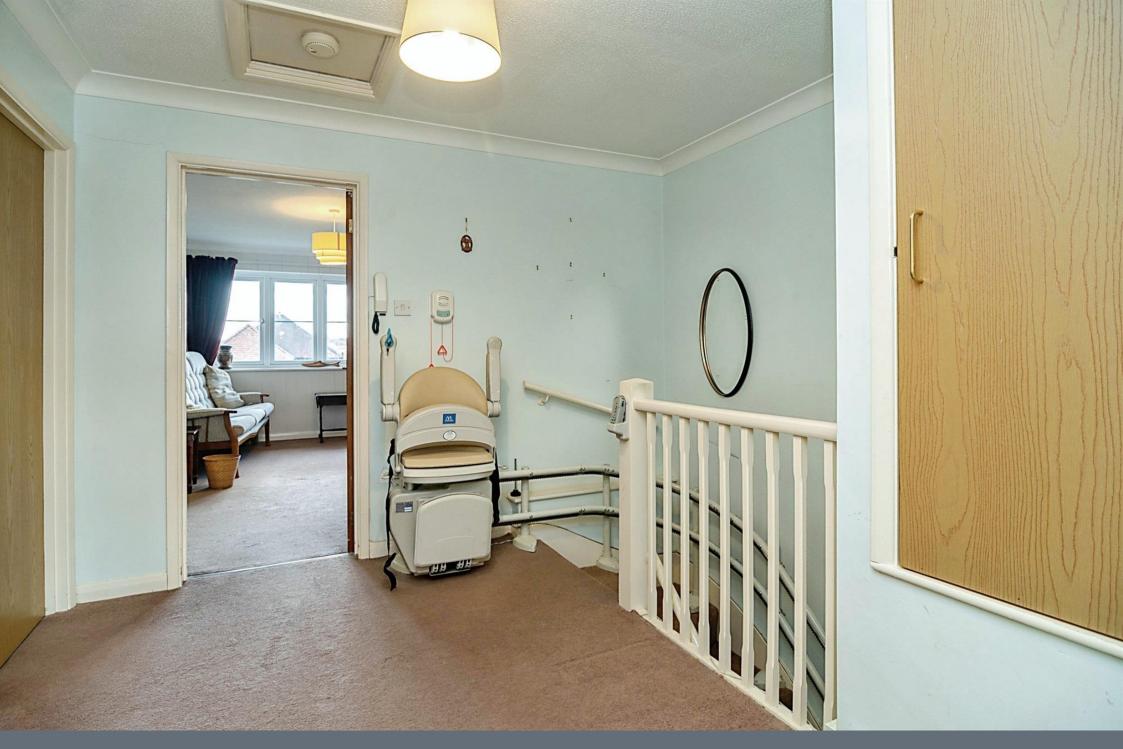

## **Property Description**

Situated on a sought after retirement development this two bedroom first floor apartment benefits from a modern fitted kitchen, bathroom and lounge diner. You will have your own front door and entrance hall, stairs with a quality stair lift (to remain) leading to the first floor. Well maintained pleasing communal gardens and parking area. Communal lounge, an ideal place to meet and get to know your neighbours. Close to shops and bus routes. The property benefits from a 96 year lease. NO ONWARD CHAIN.

#### **Entrance Hall**

Wooden stable style door to front, stairs to first floor with quality stair lift (to remain) Landing / inner hallway. Airing cupboard housing water cylinder. Storage cupboard with shelving. Wall mounted convector heater. Access to loft space.