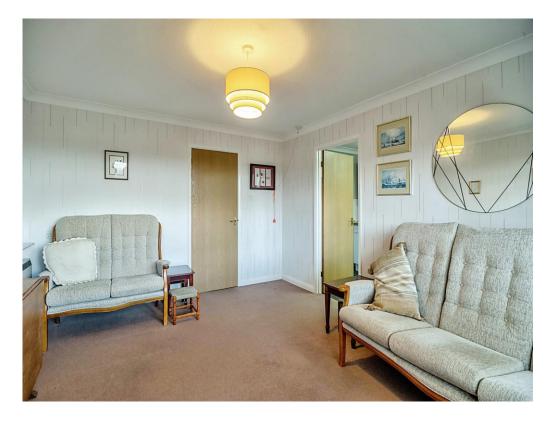

## Lounge

13' 10" x 11' 8" ( 4.22m x 3.56m )

Double glazed window to rear. Television point. Two storage heaters.