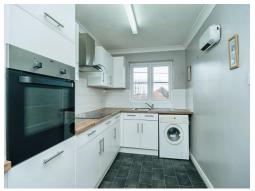

#### Kitchen

13' 10" x 7' (4.22m x 2.13m)

Double glazed window to rear. The kitchen is fitted with a range of floor and wall mounted units finished with roll edge work surfaces inset with single bowl single drainer sink unit with mixer tap. Integrated electric oven, electric hob with cooker hood over. Space for fridge freezer and washing machine. Down flow blow heater.