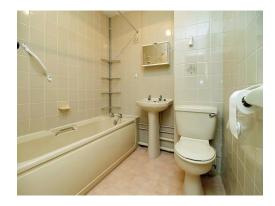

#### **Bathroom**

Tiled walls. Paneled bath with independent shower over. Low level WC. Pedestal wash hand basin. Xpelair unit. Down flow blow heater.