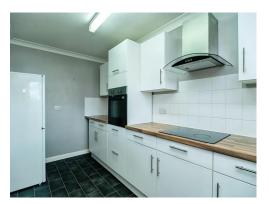

#### Kitchen

13' 10" x 7' (4.22m x 2.13m)

Double glazed window to rear. The kitchen is fitted with a range of floor and wall mounted units finished with roll edge work surfaces inset with single bowl single drainer sink unit with mixer tap. Integrated electric oven, electric hob with cooker hood over. Space for fridge freezer and washing machine. Down flow blow heater.