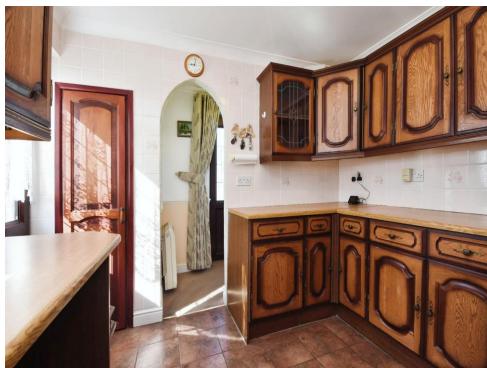

The kitchen is well laid out with plenty of storage, however could benefit from being updated, there is a side door from the kitchen that leads to a long driveway with plenty of parking, the property benefits from a detached garage with access to the large rear garden.

#### Kitchen

9' 5" x 9' 3" ( 2.87m x 2.82m )