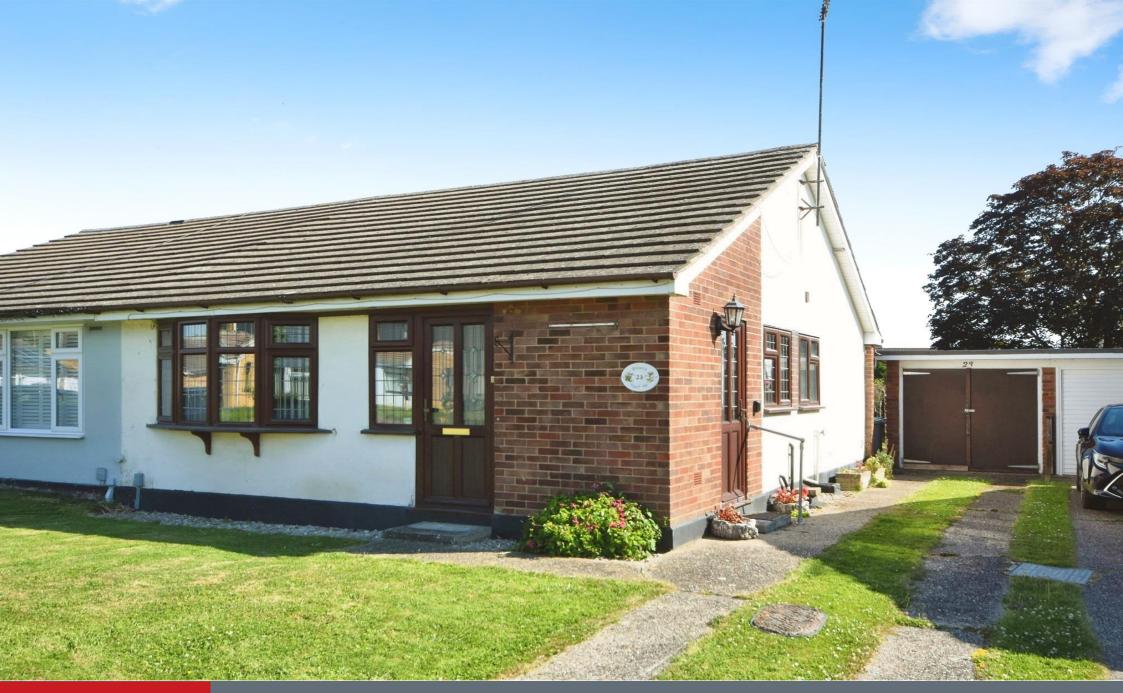

## **Property Description**

Spacious two bedroom semi detached bungalow sitting in a large plot in need of some updating in a sought after location property has a hallway as you enter the property with an entrance to the kitchen and the lounge.

The kitchen is well laid out with plenty of storage, however could benefit from being updated, there is a side door from the kitchen that leads to a long driveway with plenty of parking, the property benefits from a detached garage with access to the large rear garden.