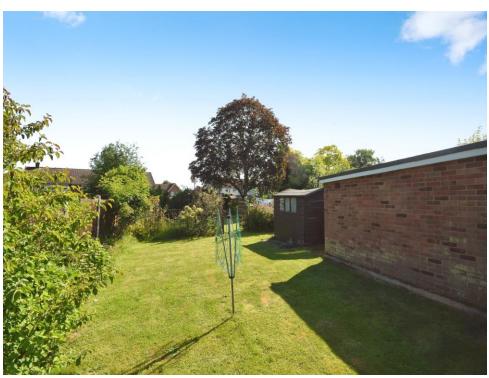

The kitchen is well laid out with plenty of storage, however could benefit from being updated, there is a side door from the kitchen that leads to a long driveway with plenty of parking, the property benefits from a detached garage with access to the large rear garden.