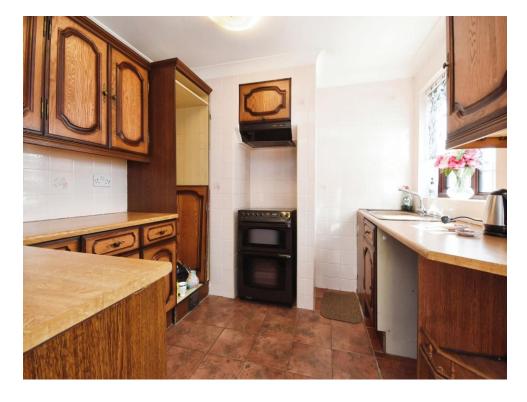

The kitchen is well laid out with plenty of storage, however could benefit from being updated, there is a side door from the kitchen that leads to a long driveway with plenty of parking, the property benefits from a detached garage with access to the large rear garden.

#### Kitchen

9' 5" x 9' 3" ( 2.87m x 2.82m )