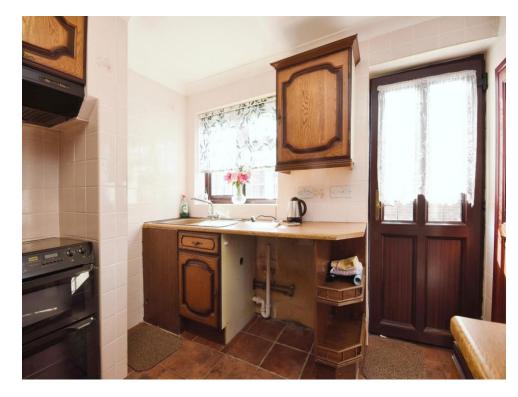

The kitchen is well laid out with plenty of storage, however could benefit from being updated, there is a side door from the kitchen that leads to a long driveway with plenty of parking, the property benefits from a detached garage with access to the large rear garden.

#### Kitchen

9' 5" x 9' 3" ( 2.87m x 2.82m )