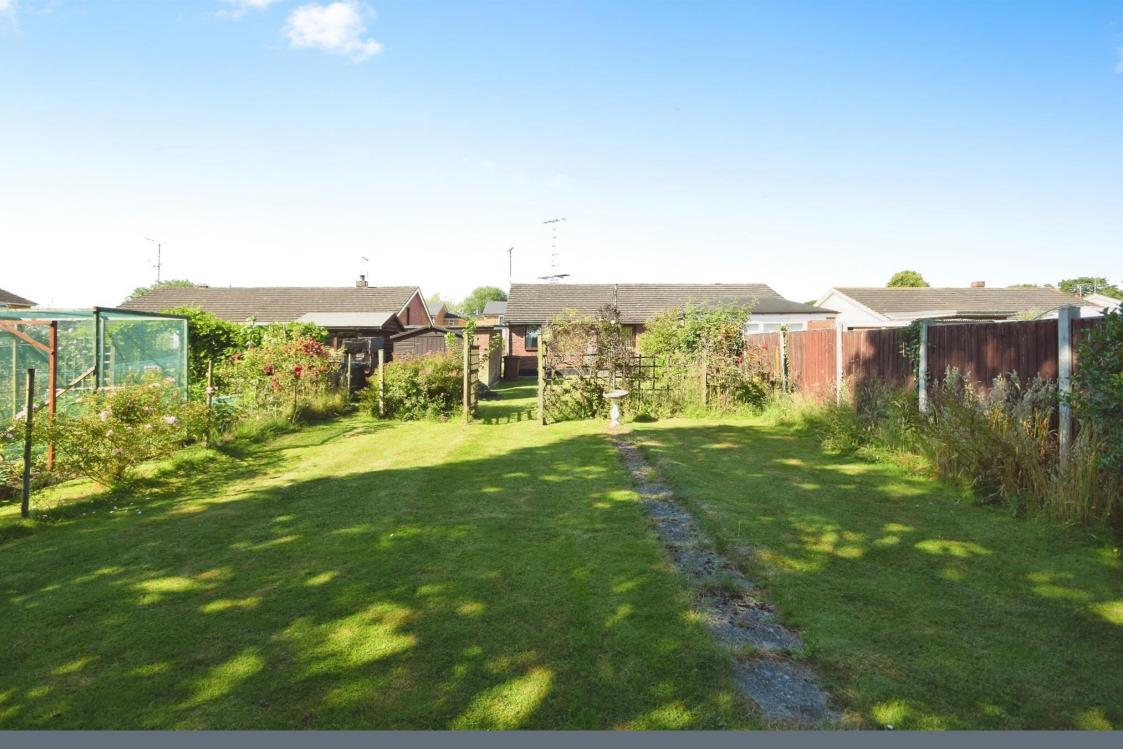

## **Property Description**

Spacious two bedroom semi detached bungalow sitting in a large plot in need of some updating in a sought after location property has a hallway as you enter the property with an entrance to the kitchen and the lounge.

There is a second hallway at the back of the lounge that leads to a recently refurbished modern bathroom, a good size master bedroom with doors out to the garden an airing cupboard and a second double room with windows to the rear of the property.

The kitchen is well laid out with plenty of storage, however could benefit from being updated, there is a side door from the kitchen that leads to a long driveway with plenty of parking, the property benefits from a detached garage with access to the large rear garden.