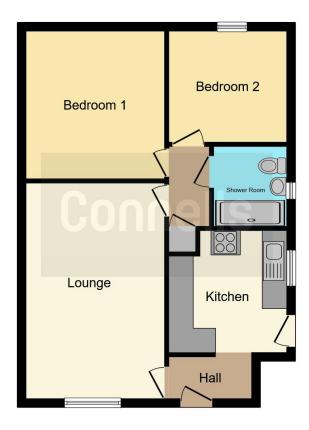

#### Kitchen

9' 5" x 9' 3" ( 2.87m x 2.82m )

## Lounge

16' 3" x 11' 4" ( 4.95m x 3.45m )

#### Bedroom 1

12' 2" x 11' 3" ( 3.71m x 3.43m )

#### Bedroom 2

8' 10" x 9' 7" ( 2.69m x 2.92m )

This floor plan is for illustrative purposes only. It is not drawn to scale. Any measurements, floor areas (including any total floor area), openings and orientation are approximate. No details are guaranteed, they cannot be relied upon for any purpose and they do not form part of any agreement. No liability is taken for any error, omission or misstatement. A party must rely upon its own inspection(s). Powered by www.focalagent.com