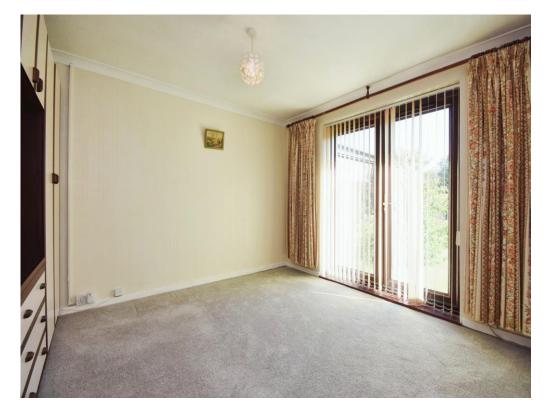

There is a second hallway at the back of the lounge that leads to a recently refurbished modern bathroom, a good size master bedroom with doors out to the garden an airing cupboard and a second double room with windows to the rear of the property.

#### Bedroom 1

12' 2" x 11' 3" ( 3.71m x 3.43m )