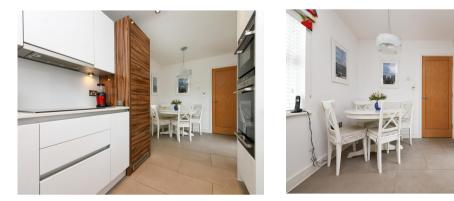

The accommodation comprises of entrance hallway, cloakroom, lounge with a delightful large bay window to front, an impressive and light fitted kitchen/dining room with integral appliances. A door opening on to an attractive rear garden