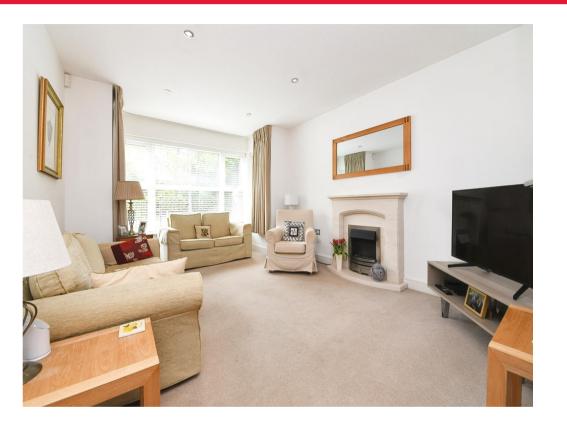

The accommodation comprises of entrance hallway, cloakroom, lounge with a delightful large bay window to front, an impressive and light fitted kitchen/dining room with integral appliances. A door opening on to an attractive rear garden