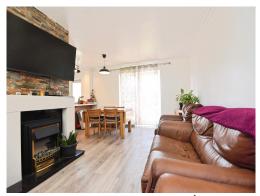

## **Property Details**

**Hall** 9' 7" x 7' 1" ( 2.92m x 2.16m )

**Ground Floor W/C** 6' 2" x 2' 3" ( 1.88m x 0.69m )

**Utility** 9' 7" x 5' 3" ( 2.92m x 1.60m )

Kitchen/Lounge

**Bedroom 1** 11' 6" x 11' ( 3.51m x 3.35m )