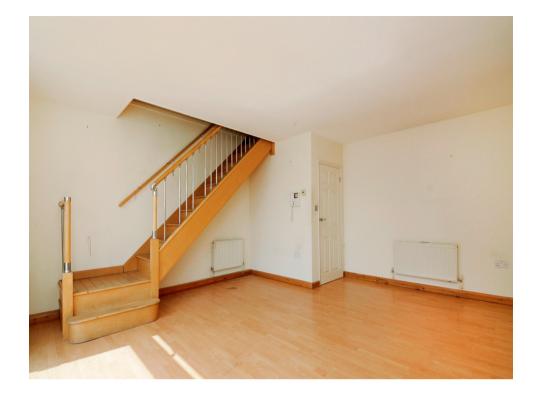

#### **Entrance Hall**

Living Room 16' 4" x 14' 9" ( 4.98m x 4.50m ) Kitchen 7' 9" x 7' 5" ( 2.36m x 2.26m ) Balcony

Bedroom One 12' 6" x 11' 8" ( 3.81m x 3.56m ) Bedroom Two 12' x 8' 7" ( 3.66m x 2.62m ) Family Bathroom