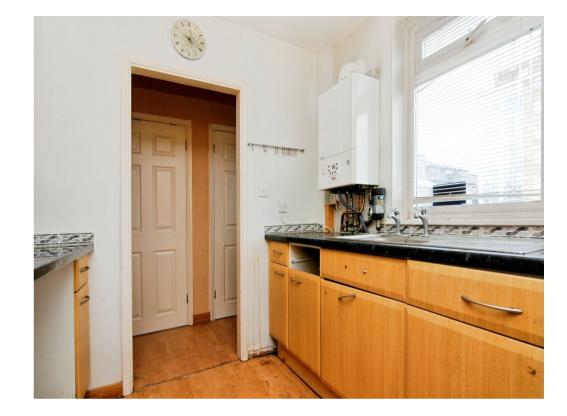

#### **Entrance Hall**

Living Room 16' 4" x 14' 9" ( 4.98m x 4.50m ) Kitchen 7' 9" x 7' 5" ( 2.36m x 2.26m ) Balcony

Bedroom One 12' 6" x 11' 8" ( 3.81m x 3.56m ) Bedroom Two 12' x 8' 7" ( 3.66m x 2.62m ) Family Bathroom