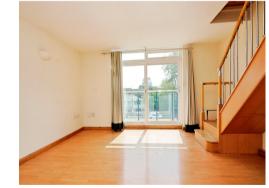

#### **Entrance Hall**

Living Room 16' 4" x 14' 9" ( 4.98m x 4.50m ) Kitchen 7' 9" x 7' 5" ( 2.36m x 2.26m ) Balcony

Bedroom One 12' 6" x 11' 8" ( 3.81m x 3.56m ) Bedroom Two 12' x 8' 7" ( 3.66m x 2.62m ) Family Bathroom