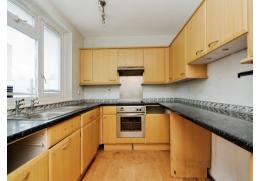

#### **Entrance Hall**

Living Room 16' 4" x 14' 9" ( 4.98m x 4.50m ) Kitchen 7' 9" x 7' 5" ( 2.36m x 2.26m ) Balcony

Bedroom One 12' 6" x 11' 8" ( 3.81m x 3.56m ) Bedroom Two 12' x 8' 7" ( 3.66m x 2.62m ) Family Bathroom