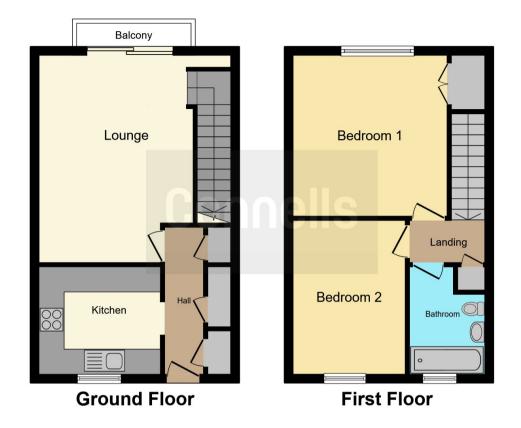

### **Property Description**

Offered with no onward chain, this generously sized two-bedroom, two-storey duplex maisonette is ideally situated in the heart of the Vineyards shopping area. An excellent opportunity for first-time buyers or investors alike, the home features two wellproportioned bedrooms, a bright and spacious lounge/diner with a south-facing balcony, a modern fitted kitchen and bathroom, private residents' parking, and a secluded front terrace. Contact Connells Piers in Chelmsford to arrange your viewing.

#### **Entrance Hall**

Living Room 16' 4" x 14' 9" ( 4.98m x 4.50m ) Kitchen 7' 9" x 7' 5" ( 2.36m x 2.26m ) Balcony

Bedroom One 12' 6" x 11' 8" ( 3.81m x 3.56m ) Bedroom Two 12' x 8' 7" ( 3.66m x 2.62m ) Family Bathroom