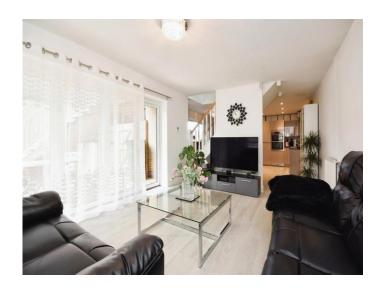

## **Property Details**

Open Plan Lounge, Kitchen, 32'  $\times$  15' 2" (  $9.75m \times 4.62m$  )

**Bedroom 1** 10' 9" x 11' 1" ( 3.28m x 3.38m )

**Bedroom 2** 7' 9" x 13' 5" ( 2.36m x 4.09m )

**Bedroom 3** 9' 5" x 15' 2" ( 2.87m x 4.62m )