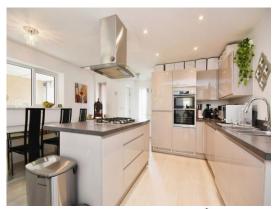

## **Property Details**

Open Plan Lounge, Kitchen, 32'  $\times$  15' 2" (  $9.75m \times 4.62m$  )

**Bedroom 1** 10' 9" x 11' 1" ( 3.28m x 3.38m )

**Bedroom 2** 7' 9" x 13' 5" ( 2.36m x 4.09m )

**Bedroom 3** 9' 5" x 15' 2" ( 2.87m x 4.62m )