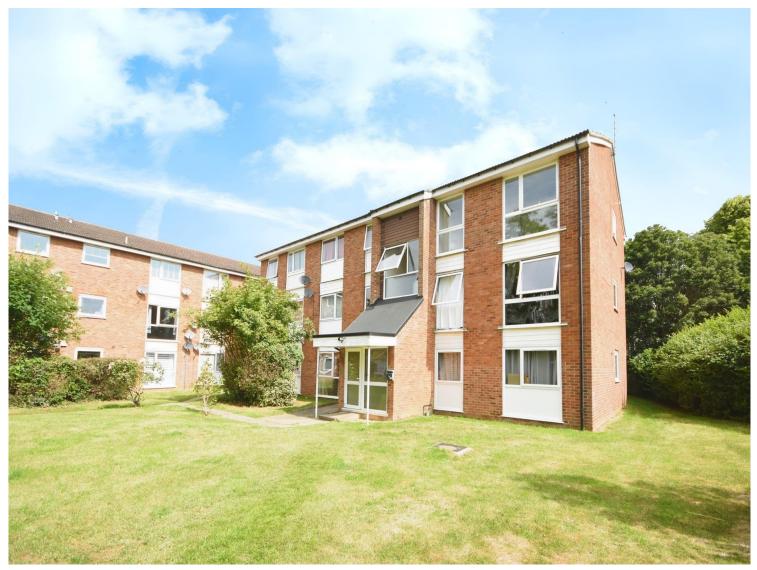

for sale

offers in the region of

£155,000 Leasehold

Cornflower Drive Chelmsford CM1 6XZ

- Energy Rating: Awaited
- CHAIN FREE
- GROUND FLOOR
- PARKING
- CLOSE TO LOCAL AMENIETES

## **Property Details**

Lounge 11' 4" x 16' 4" ( 3.45m x 4.98m )

Bedroom 1 11' 4" x 12' 6" ( 3.45m x 3.81m )

Bedroom 2 6' 9" x 9' ( 2.06m x 2.74m )

To view this property please contact Connells on