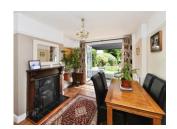

## **Property Details**

**Lounge** 13' 1" x 12' 9" ( 3.99m x 3.89m )

**Dining Room** 13' 4" x 10' 6" ( 4.06m x 3.20m )

**Kitchen** 11' 5" x 7' 6" ( 3.48m x 2.29m )

**Bedroom 1** 14' 5" x 11' 2" ( 4.39m x 3.40m )