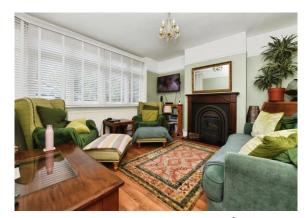

## **Property Details**

**Lounge** 13' 1" x 12' 9" ( 3.99m x 3.89m )

**Dining Room** 13' 4" x 10' 6" ( 4.06m x 3.20m )

**Kitchen** 11' 5" x 7' 6" ( 3.48m x 2.29m )

**Bedroom 1** 14' 5" x 11' 2" ( 4.39m x 3.40m )