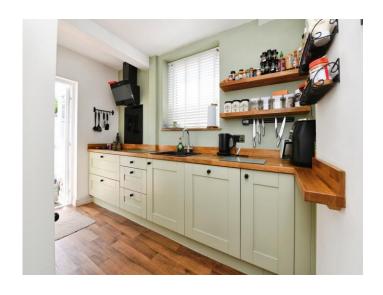

## **Property Details**

**Lounge** 13' 1" x 12' 9" ( 3.99m x 3.89m )

**Dining Room** 13' 4" x 10' 6" ( 4.06m x 3.20m )

**Kitchen** 11' 5" x 7' 6" ( 3.48m x 2.29m )

**Bedroom 1** 14' 5" x 11' 2" ( 4.39m x 3.40m )