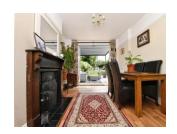

## **Property Details**

**Lounge** 13' 1" x 12' 9" ( 3.99m x 3.89m )

**Dining Room** 13' 4" x 10' 6" ( 4.06m x 3.20m )

**Kitchen** 11' 5" x 7' 6" ( 3.48m x 2.29m )

**Bedroom 1** 14' 5" x 11' 2" ( 4.39m x 3.40m )