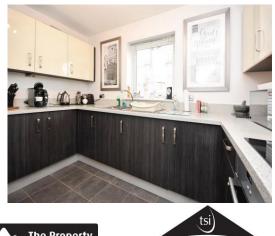

#### **Property Details**

Bedroom One 9' 5" x 14' 4" ( 2.87m x 4.37m ) Bedroom Two 6' 5" x 10' 5" ( 1.96m x 3.17m ) Lounge 10' 5" x 15' 8" ( 3.17m x 4.78m )

To view this property please contact Connells on