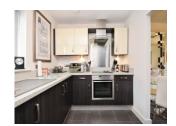

#### **Property Details**

Bedroom One 9' 5" x 14' 4" ( 2.87m x 4.37m ) Bedroom Two 6' 5" x 10' 5" ( 1.96m x 3.17m ) Lounge 10' 5" x 15' 8" ( 3.17m x 4.78m )

To view this property please contact Connells on