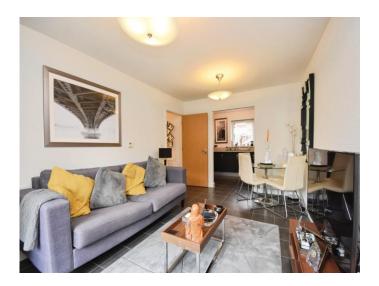

#### **Property Details**

Bedroom One 9' 5" x 14' 4" ( 2.87m x 4.37m ) Bedroom Two 6' 5" x 10' 5" ( 1.96m x 3.17m ) Lounge 10' 5" x 15' 8" ( 3.17m x 4.78m )

To view this property please contact Connells on