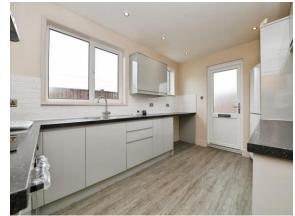

#### Kitchen

13' 4" x 8' 8" ( 4.06m x 2.64m )

Inset sink unit with cupboard under, working surfaces to the side with a matching range of wall mounted units with further drawers and cupboards under, built in oven, hob and extractor fan, space for appliances.