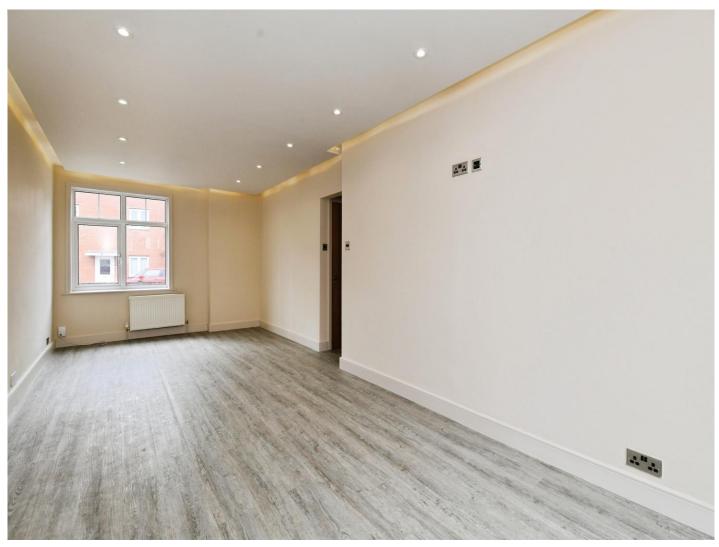

#### **Living Room**

22' 9" x 10' 1" plus door recess ( 6.93m x 3.07m plus door recess

Window to the front aspect, patio doors to the rear aspect, two radiators.

# **Dining Room**

10' 8" x 10' 1" ( 3.25m x 3.07m )

Window to the front and rear aspect, radiator.