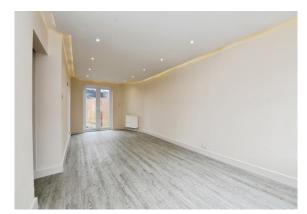

#### **Living Room**

22' 9" x 10' 1" plus door recess ( 6.93m x 3.07m plus door recess

Window to the front aspect, patio doors to the rear aspect, two radiators.

# **Dining Room**

10' 8" x 10' 1" ( 3.25m x 3.07m )

Window to the front and rear aspect, radiator.