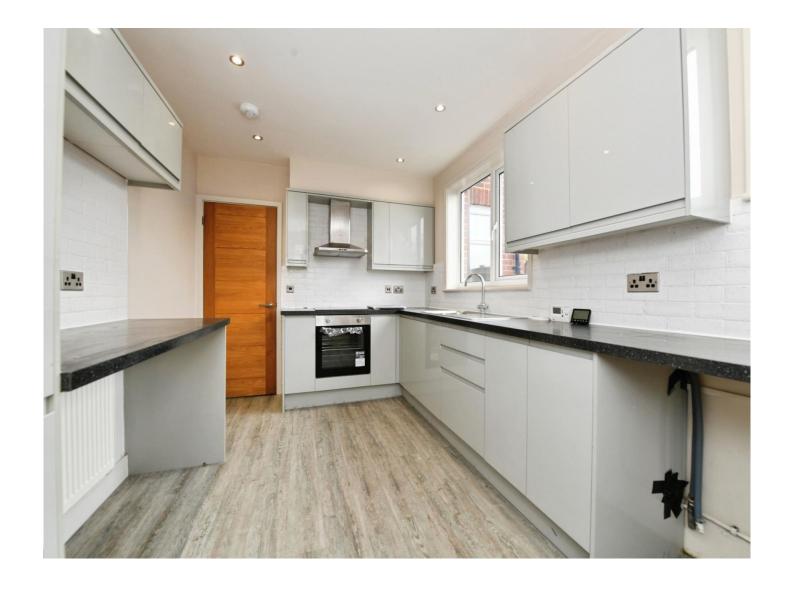

#### Kitchen

13' 4" x 8' 8" ( 4.06m x 2.64m )

Inset sink unit with cupboard under, working surfaces to the side with a matching range of wall mounted units with further drawers and cupboards under, built in oven, hob and extractor fan, space for appliances.