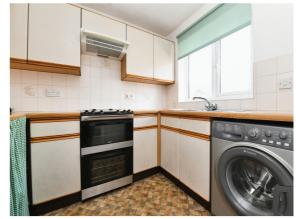

## Wilshire Avenue Springfield Chelmsford CM2 6QW

**Entrance Hall** 

Lounge/Diner

Kitchen 8' 8" x 6' 7" ( 2.64m x 2.01m ) Bedroom One 12' 6" x 8' 7" ( 3.81m x 2.62m ) Bedroom Two 11' 11" x 6' 7" ( 3.63m x 2.01m ) Family Bathroom