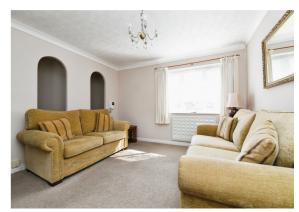

## Wilshire Avenue Springfield Chelmsford CM2 6QW

**Entrance Hall** 

Lounge/Diner

Kitchen 8' 8" x 6' 7" ( 2.64m x 2.01m ) Bedroom One 12' 6" x 8' 7" ( 3.81m x 2.62m ) Bedroom Two 11' 11" x 6' 7" ( 3.63m x 2.01m ) Family Bathroom