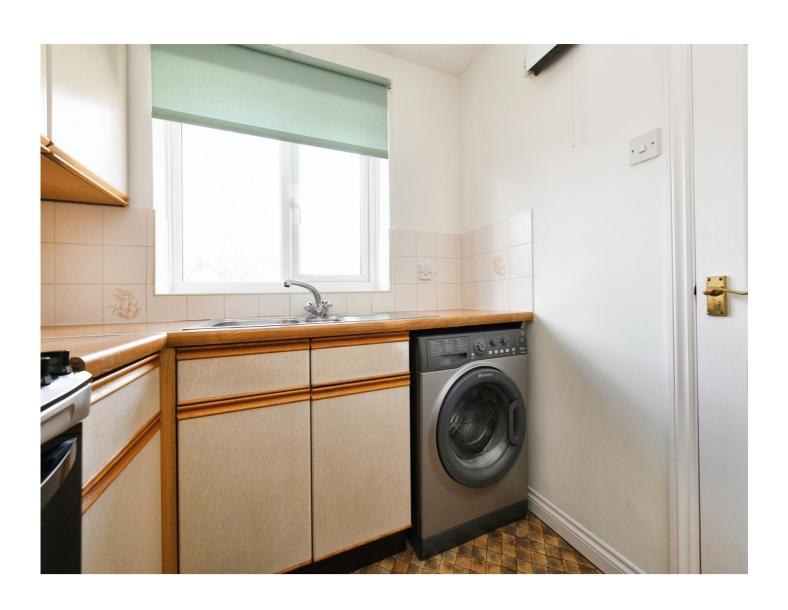

## Wilshire Avenue Springfield Chelmsford CM2 6QW

**Entrance Hall** 

Lounge/Diner

Kitchen 8' 8" x 6' 7" ( 2.64m x 2.01m ) Bedroom One 12' 6" x 8' 7" ( 3.81m x 2.62m ) Bedroom Two 11' 11" x 6' 7" ( 3.63m x 2.01m ) Family Bathroom