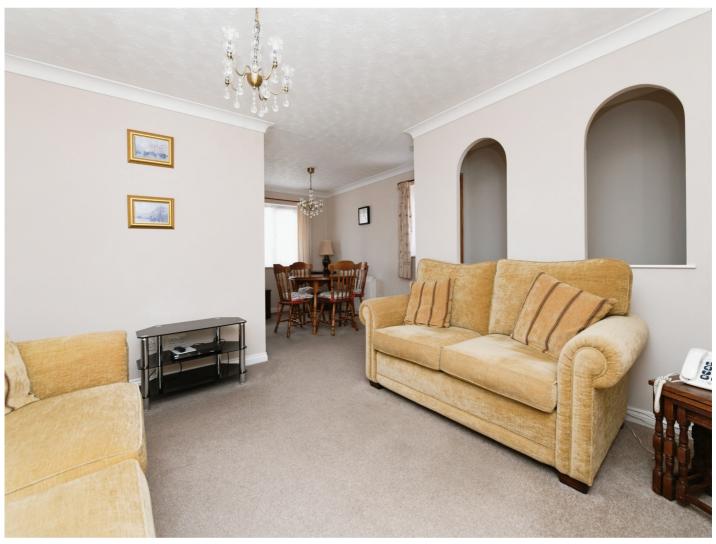

## Wilshire Avenue Springfield Chelmsford CM2 6QW

**Entrance Hall** 

Lounge/Diner

Kitchen 8' 8" x 6' 7" ( 2.64m x 2.01m ) Bedroom One 12' 6" x 8' 7" ( 3.81m x 2.62m ) Bedroom Two 11' 11" x 6' 7" ( 3.63m x 2.01m ) Family Bathroom