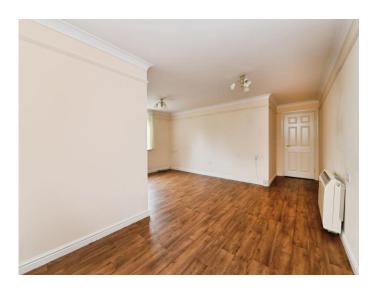

## **Property Details**

### **Entrance Hall**

Storage Cupboard

Living Room 17' 3" x 10' 1" max (  $5.26m \times 3.07m max$  ) Window to the rear aspect