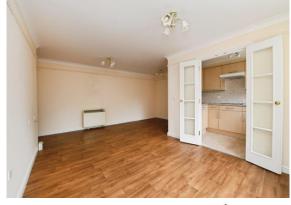

### **Entrance Hall**

Storage Cupboard

Living Room 17' 3" x 10' 1" max (  $5.26m \times 3.07m max$  ) Window to the rear aspect

#### Kitchen 7' 2" x 6' 8" ( 2.18m x 2.03m )

Inset stainless steel sink unit with left hand drainer with cupboard under, working surfaces to the side with a matching range of wall mounted units with further drawers and cupboards under, built in oven, hob and extractor fan, window to the rear aspect.