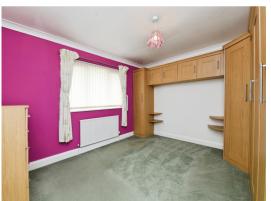

## **Bedroom One**

13' 1" x 11' 8" ( 3.99m x 3.56m )

Window to the rear aspect, radiator, including fitted wardrobes and matching drawer set