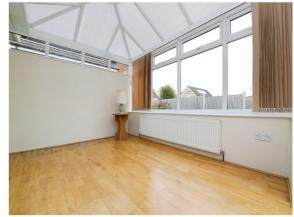

### **Entrance Hall**

Window to the front aspect, storage cupboard

**Living Room** 

16' 4" x 11' 8" ( 4.98m x 3.56m )

French doors to the rear aspect, radiator.

Conservatory

11' 1" x 9' 5" ( 3.38m x 2.87m )

French doors to the side aspect, Windows to the side and rear aspect, radiator.

Kitchen

10' 8" max x 7' 5" ( 3.25m max x 2.26m )

Inset stainless steel sink unit one and a half bowl with left hand

drainer with cupboard under, working surfaces to the side with a matching range of wall mounted units with further drawers and cupboards under, built in oven, hob and extractor fan, space for appliances, radiator, window to the front aspect, door to the side aspect.