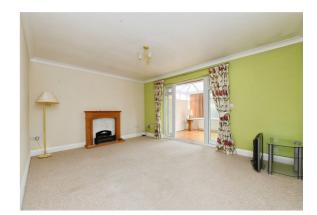

### **Entrance Hall**

Window to the front aspect, storage cupboard

**Living Room** 

16' 4" x 11' 8" ( 4.98m x 3.56m )

French doors to the rear aspect, radiator.

Conservatory

11' 1" x 9' 5" ( 3.38m x 2.87m )