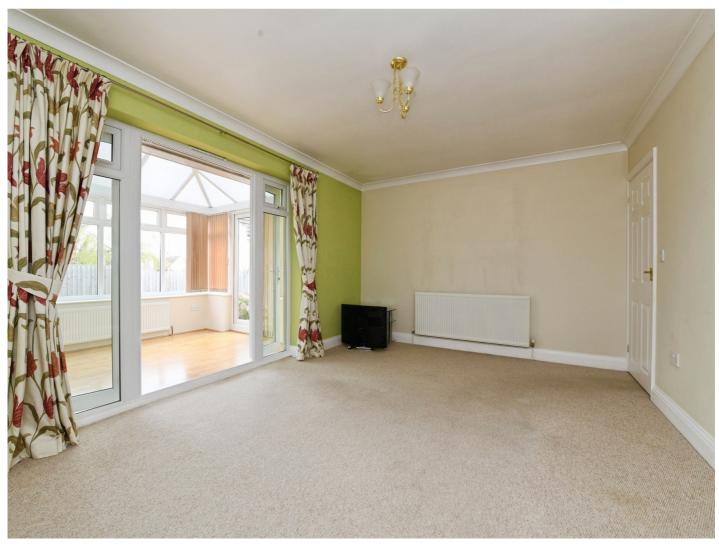

### **Entrance Hall**

Window to the front aspect, storage cupboard

**Living Room** 

16' 4" x 11' 8" ( 4.98m x 3.56m )

French doors to the rear aspect, radiator.

Conservatory

11' 1" x 9' 5" ( 3.38m x 2.87m )