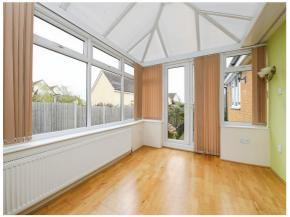

### **Entrance Hall**

Window to the front aspect, storage cupboard

**Living Room** 

16' 4" x 11' 8" ( 4.98m x 3.56m )

French doors to the rear aspect, radiator.

Conservatory

11' 1" x 9' 5" ( 3.38m x 2.87m )

French doors to the side aspect, Windows to the side and rear aspect, radiator.

Kitchen

10' 8" max x 7' 5" ( 3.25m max x 2.26m )

Inset stainless steel sink unit one and a half bowl with left hand

drainer with cupboard under, working surfaces to the side with a matching range of wall mounted units with further drawers and cupboards under, built in oven, hob and extractor fan, space for appliances, radiator, window to the front aspect, door to the side aspect.