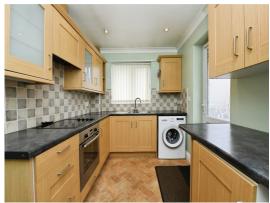

French doors to the side aspect, Windows to the side and rear aspect, radiator.

Kitchen

10' 8" max x 7' 5" ( 3.25m max x 2.26m )

Inset stainless steel sink unit one and a half bowl with left hand

drainer with cupboard under, working surfaces to the side with a matching range of wall mounted units with further drawers and cupboards under, built in oven, hob and extractor fan, space for appliances, radiator, window to the front aspect, door to the side aspect.