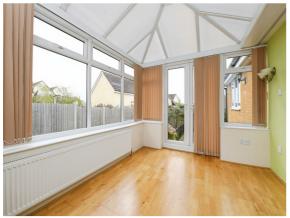

### **Entrance Hall**

Window to the front aspect, storage cupboard

**Living Room** 

16' 4" x 11' 8" ( 4.98m x 3.56m )

French doors to the rear aspect, radiator.

Conservatory

11' 1" x 9' 5" ( 3.38m x 2.87m )

French doors to the side aspect, Windows to the side and rear aspect, radiator.

Kitchen

10' 8" max x 7' 5" ( 3.25m max x 2.26m )

Inset stainless steel sink unit one and a half bowl with left hand

drainer with cupboard under, working surfaces to the side with a matching range of wall mounted units with further drawers and cupboards under, built in oven, hob and extractor fan, space for appliances, radiator, window to the front aspect, door to the side aspect.