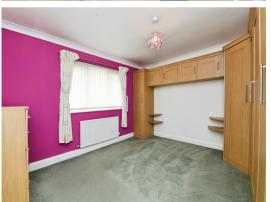

## **Bedroom One**

13' 1" x 11' 8" ( 3.99m x 3.56m )

Window to the rear aspect, radiator, including fitted wardrobes and matching drawer set

#### **Bedroom Two**

10' 8" x 9' 8" ( 3.25m x 2.95m )

Window to the front aspect, radiator. included fitted wardrobe.