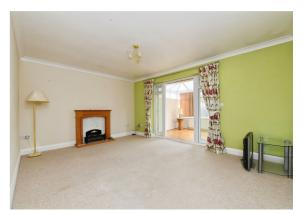

### **Entrance Hall**

Window to the front aspect, storage cupboard

**Living Room** 

16' 4" x 11' 8" ( 4.98m x 3.56m )

French doors to the rear aspect, radiator.

Conservatory

11' 1" x 9' 5" ( 3.38m x 2.87m )