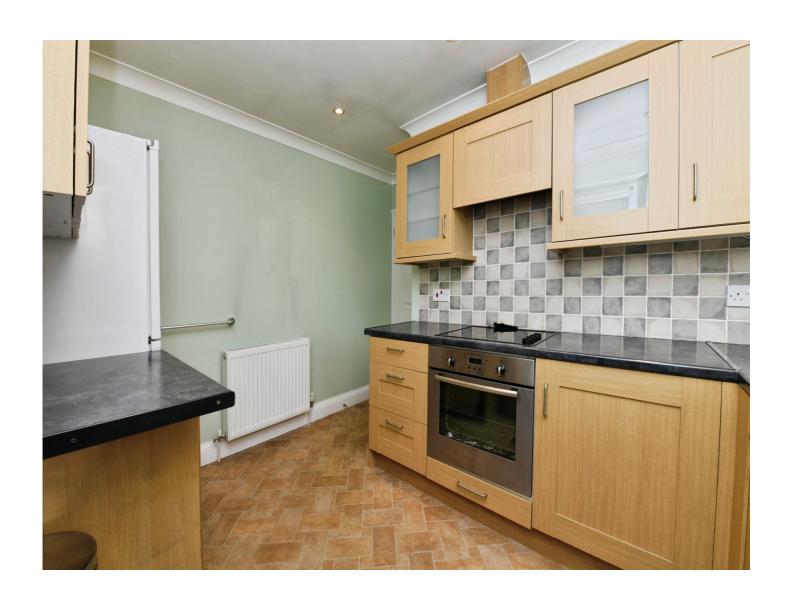

French doors to the side aspect, Windows to the side and rear aspect, radiator.

Kitchen

10' 8" max x 7' 5" ( 3.25m max x 2.26m )

Inset stainless steel sink unit one and a half bowl with left hand

drainer with cupboard under, working surfaces to the side with a matching range of wall mounted units with further drawers and cupboards under, built in oven, hob and extractor fan, space for appliances, radiator, window to the front aspect, door to the side aspect.