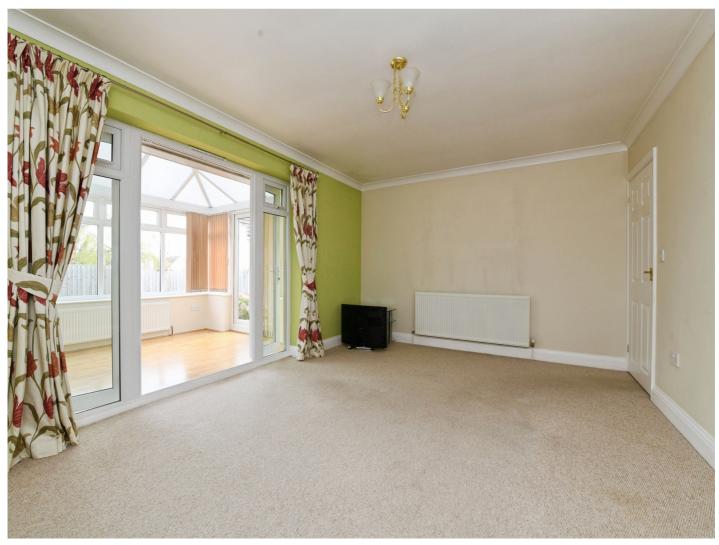

### **Entrance Hall**

Window to the front aspect, storage cupboard

**Living Room** 

16' 4" x 11' 8" ( 4.98m x 3.56m )

French doors to the rear aspect, radiator.

Conservatory

11' 1" x 9' 5" ( 3.38m x 2.87m )

French doors to the side aspect, Windows to the side and rear aspect, radiator.

Kitchen

10' 8" max x 7' 5" ( 3.25m max x 2.26m )

Inset stainless steel sink unit one and a half bowl with left hand

drainer with cupboard under, working surfaces to the side with a matching range of wall mounted units with further drawers and cupboards under, built in oven, hob and extractor fan, space for appliances, radiator, window to the front aspect, door to the side aspect.