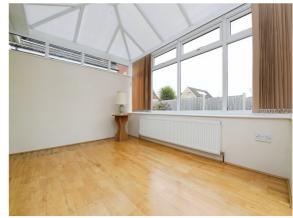

### **Entrance Hall**

Window to the front aspect, storage cupboard

**Living Room** 

16' 4" x 11' 8" ( 4.98m x 3.56m )

French doors to the rear aspect, radiator.

Conservatory

11' 1" x 9' 5" ( 3.38m x 2.87m )

French doors to the side aspect, Windows to the side and rear aspect, radiator.

Kitchen

10' 8" max x 7' 5" ( 3.25m max x 2.26m )

Inset stainless steel sink unit one and a half bowl with left hand

drainer with cupboard under, working surfaces to the side with a matching range of wall mounted units with further drawers and cupboards under, built in oven, hob and extractor fan, space for appliances, radiator, window to the front aspect, door to the side aspect.