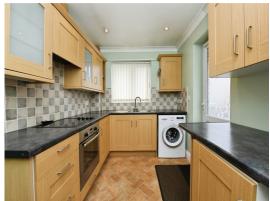

French doors to the side aspect, Windows to the side and rear aspect, radiator.

Kitchen

10' 8" max x 7' 5" ( 3.25m max x 2.26m )

Inset stainless steel sink unit one and a half bowl with left hand

drainer with cupboard under, working surfaces to the side with a matching range of wall mounted units with further drawers and cupboards under, built in oven, hob and extractor fan, space for appliances, radiator, window to the front aspect, door to the side aspect.