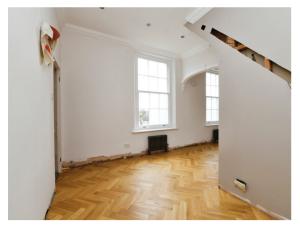

## Baddow Court Church Street Great Baddow Chelmsford CM2 7JB

**Entrance Hall** 

14' 2" x 10' 1" (  $4.32m \times 3.07m$  ) **En-Suite Bathroom** 

**Lounge/Dining Room** 

Irregular Shaped Room 26' 3" plus alcove x 17' 7" ( 8.00m plus alcove x 5.36m) **Kitchen** 