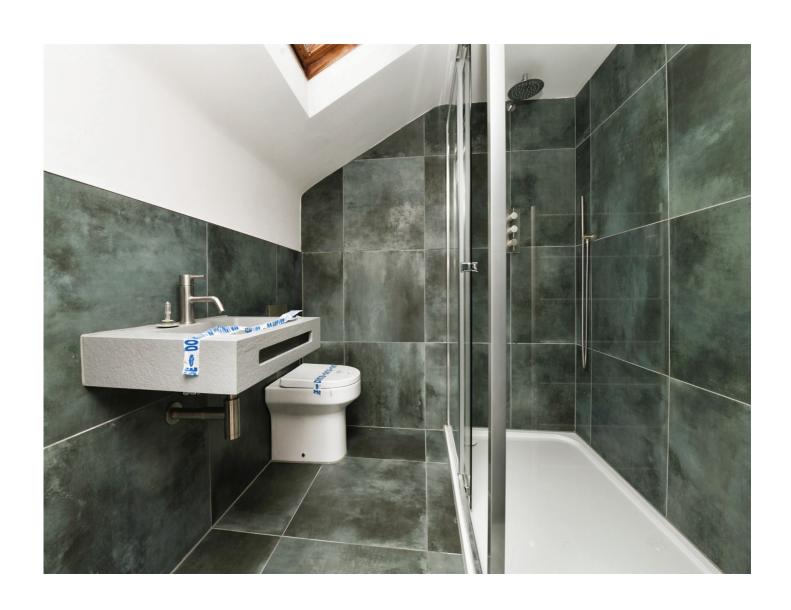

## Baddow Court Church Street Great Baddow Chelmsford CM2 7JB

**Entrance Hall** 

14' 2" x 10' 1" (  $4.32m \times 3.07m$  ) **En-Suite Bathroom** 

**Lounge/Dining Room** 

Irregular Shaped Room 26' 3" plus alcove x 17' 7" ( 8.00m plus alcove x 5.36m) **Kitchen** 