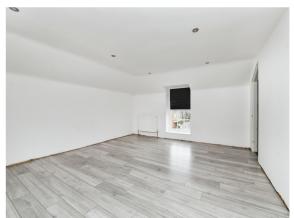

## Baddow Court Church Street Great Baddow Chelmsford CM2 7JB

**Entrance Hall** 

14' 2" x 10' 1" (  $4.32m \times 3.07m$  ) **En-Suite Bathroom** 

**Lounge/Dining Room** 

Irregular Shaped Room 26' 3" plus alcove x 17' 7" ( 8.00m plus alcove x 5.36m) **Kitchen** 