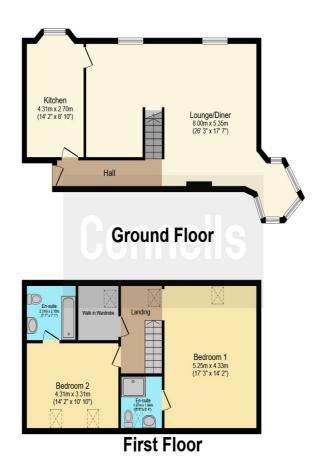

## Baddow Court Church Street Great Baddow Chelmsford CM2 7JB

**Entrance Hall** 

14' 2" x 10' 1" (  $4.32m \times 3.07m$  ) **En-Suite Bathroom** 

**Lounge/Dining Room** 

Irregular Shaped Room 26' 3" plus alcove x 17' 7" ( 8.00m plus alcove x 5.36m) **Kitchen** 

14' 2" x 8' 1" ( 4.32m x 2.46m ) First Floor Landing

Walk in wardrobe

**Bedroom One** 

17' 3" x 14' 2" ( 5.26m x 4.32m ) En-Suite Shower Room

**Bedroom Two** 

This floor plan is for illustrative purposes only. It is not drawn to scale. Any measurements, floor areas (including any total floor area), openings and orientation are approximate. No details are guaranteed, they cannot be relied upon for any purpose and they do not form part of any agreement. No liability is taken for any error, omission or misstatement. A party must rely upon its own inspection(s). Powered by www.focalagent.com