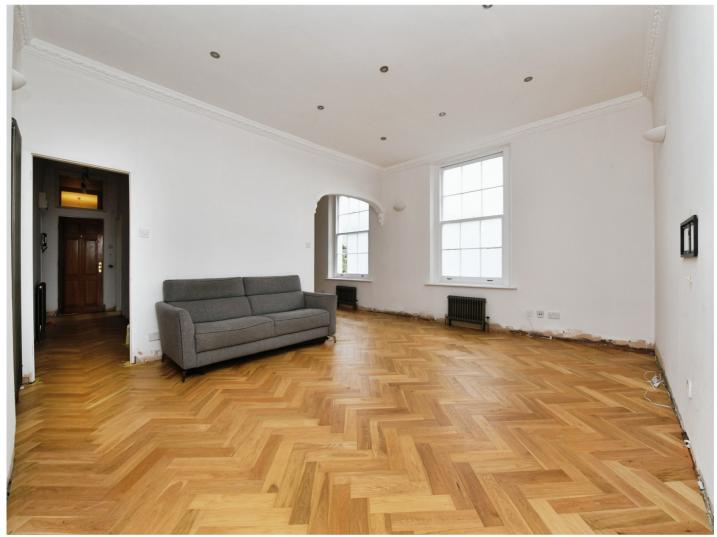

## Baddow Court Church Street Great Baddow Chelmsford CM2 7JB

**Entrance Hall** 

14' 2" x 10' 1" (  $4.32m \times 3.07m$  ) **En-Suite Bathroom** 

**Lounge/Dining Room** 

Irregular Shaped Room 26' 3" plus alcove x 17' 7" ( 8.00m plus alcove x 5.36m) **Kitchen** 